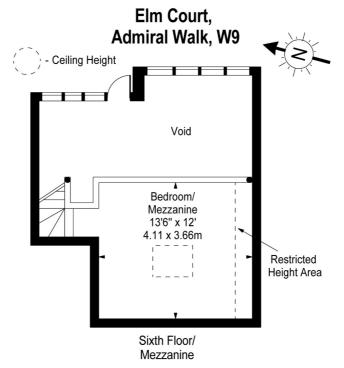

## Chestertons Little Venice Lettings

26 Clifton Road Maida Vale London W9 1SX lettings.littlevenice@chestertons.com 02072662369 chestertons.com

Fifth Floor

Approx Gross Internal Area 620 Sq Ft - 57.60 Sq M

Approx. Floor Area Including Restricted Heights 645 Sq Ft - 59.92 Sq M

(Excluding Void)

For Illustration Purposes Only - Not To Scale www.goldlens.co.uk Ref. No. 011261J