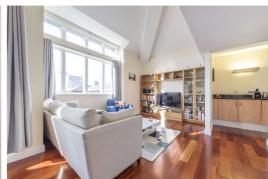

## Elm Court

Admiral Walk, W9

£410 per week (£1,776.67 pcm)

VIDEO TOUR AVAILABLE Bright and spacious Manhattan style loft apartment in a beautiful development in Maida Vale. Property comprises ; living room/dining room, open plan kitchen, bathroom, bedroom on mezzanine floor.

## Elm Court

Admiral Walk, W9

•

Bright and spacious Manhattan style loft apartment situated on the top floor within this beautiful development in Maida Vale. Property comprises; living room/dining room, open plan kitchen, bathroom, Bedroom on mezzanine floor.

The property has wooden floors throughout the lower floor and is carpeted in the bedroom. Property further benefits from an abundance of natural light, lift and storage space. There is underground parking included in the rent and there is a concierge service for the development. Water Rates Included. Available from 1st of October and offered on a furnished basis.