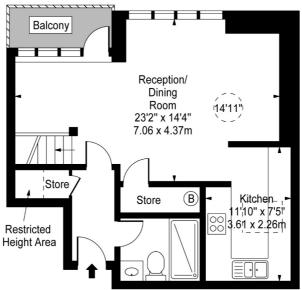

## Chestertons Little Venice Lettings

26 Clifton Road Maida Vale London W9 1SX lettings.littlevenice@chestertons.com 02072662369 chestertons.com

Fifth Floor

Approx Gross Internal Area 620 Sq Ft - 57.60 Sq M

Approx. Floor Area Including Restricted Heights 645 Sq Ft - 59.92 Sq M

(Excluding Void)

For Illustration Purposes Only - Not To Scale www.goldlens.co.uk Ref. No. 011261J