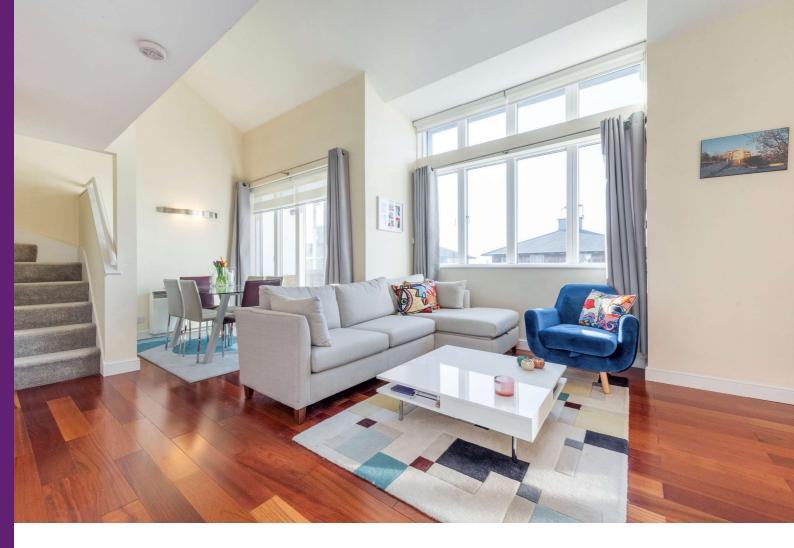

## Elm Court

Admiral Walk, W9

•

Bright and spacious Manhattan style loft apartment situated on the top floor within this beautiful development in Maida Vale. Property comprises; living room/dining room, open plan kitchen, bathroom, Bedroom on mezzanine floor.

The property has wooden floors throughout the lower floor and is carpeted in the bedroom. Property further benefits from an abundance of natural light, lift and storage space. There is underground parking included in the rent and there is a concierge service for the development. Water Rates Included. Available from 1st of October and offered on a furnished basis.