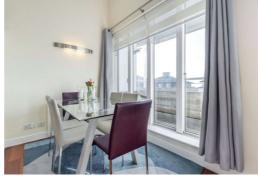

## Elm Court

Admiral Walk, W9

•

Bright and spacious Manhattan style loft apartment situated on the top floor within this beautiful development in Maida Vale. Property comprises; living room/dining room, open plan kitchen, bathroom, Bedroom on mezzanine floor.

The property has wooden floors throughout the lower floor and is carpeted in the bedroom. Property further benefits from an abundance of natural light, lift and storage space. There is underground parking included in the rent and there is a concierge service for the development. Water Rates Included. Available from 1st of October and offered on a furnished basis.