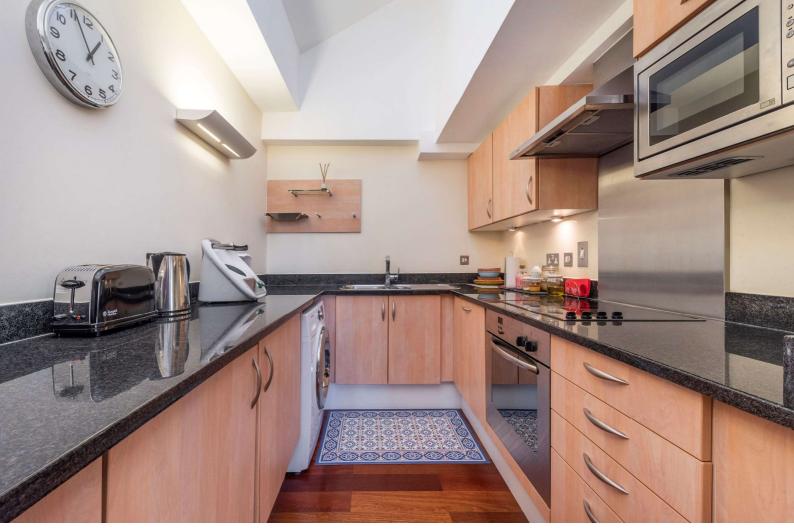

## Elm Court

Admiral Walk, W9

•

Bright and spacious Manhattan style loft apartment situated on the top floor within this beautiful development in Maida Vale. Property comprises; living room/dining room, open plan kitchen, bathroom, Bedroom on mezzanine floor.