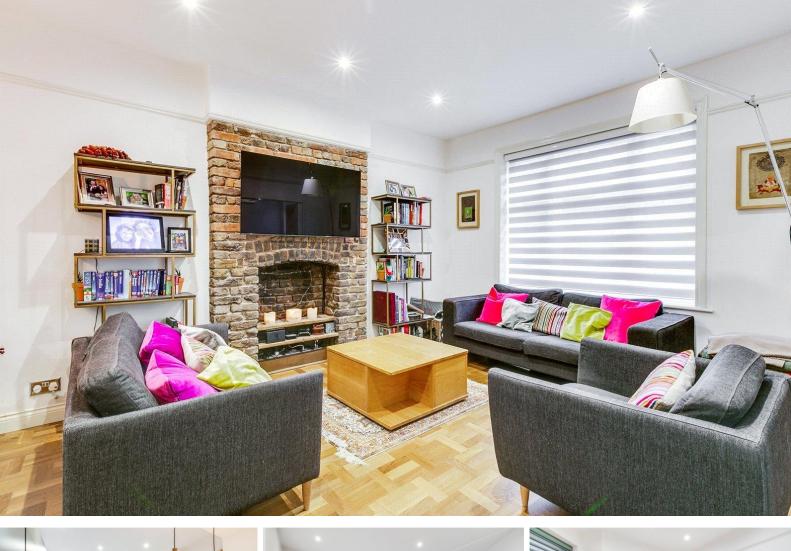

An elegant and modern three bedroom apartment positioned within a popular purpose built block, offering direct access to stunning communal gardens.

The spacious accommodation has been renovated to exacting standards and comprises a large reception room with a feature fireplace and high ceilings opening into a large kitchen/breakfast room. Concertina doors offer access to a further reception room/ double bedroom. The master bedroom, positioned at the rear has plentiful built-in storage and an en suite shower room. There is a further double bedroom and a family bathroom.