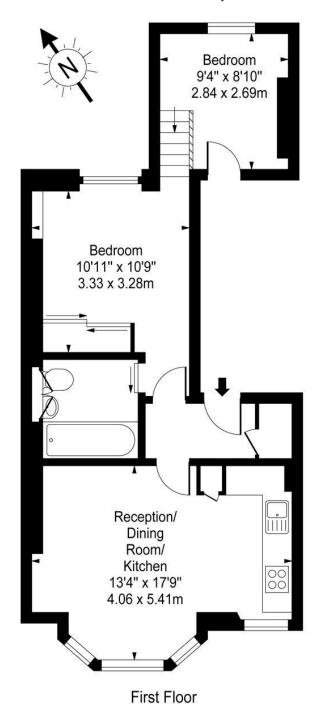

### Warwick Avenue, W9

Approx Gross Internal Area 522 Sq F

522 Sq Ft - 48.49 Sq M

For Illustration Purposes Only - Not To Scale www.goldlens.co.uk
Ref. No. 003569K