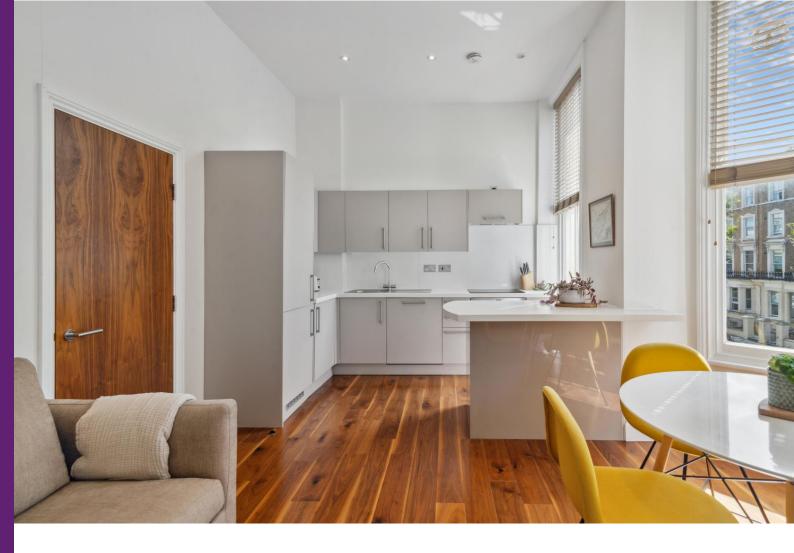

## Warwick Avenue

London, W9

£3,250 per month (£750 per week)

SHORT LET This stunning one double bedroom apartment is situated on the first floor within this impressive period property. The apartment comprises; spacious open plan reception room, master bedroom and luxury bathroom.

SHORT LET This stunning one double bedroom apartment is situated on the first floor within this impressive period property. The apartment comprises; spacious open plan reception room, master bedroom and luxury bathroom.

This beautiful apartment further benefits; wooden flooring, bay window, modern kitchen and luxury bathroom. The property is offered with all bills included, fully furnished and available now.

Warwick Avenue is conveniently situated moments from all the amenities of Little Venice and close to excellent transport links including Warwick Avenue underground station.