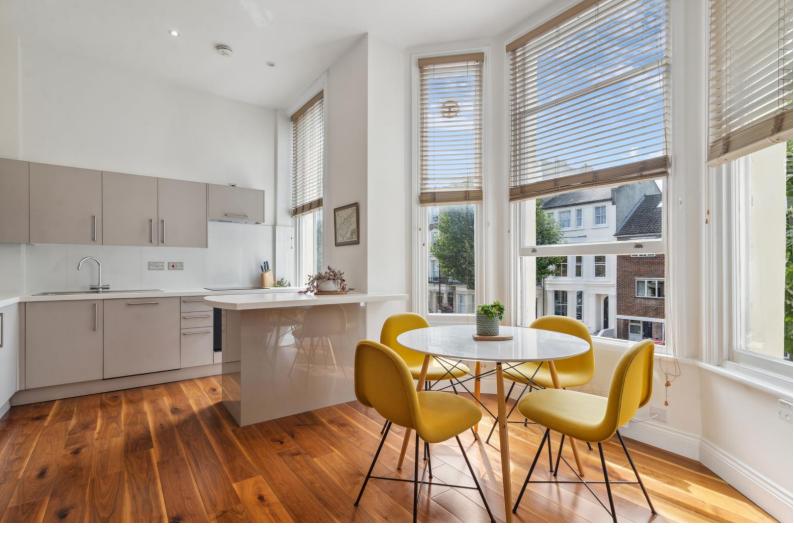

## Warwick Avenue

London, W9

£3,250 per month (£750 per week)

SHORT LET This stunning one double bedroom apartment is situated on the first floor within this impressive period property. The apartment comprises; spacious open plan reception room, master bedroom and luxury bathroom.

SHORT LET This stunning one double bedroom apartment is situated on the first floor within this impressive period property. The apartment comprises; spacious open plan reception room, master bedroom and luxury bathroom.

This beautiful apartment further benefits; wooden flooring, bay window, modern kitchen and luxury bathroom. The property is offered with all bills included, fully furnished and available now.

Warwick Avenue is conveniently situated moments from all the amenities of Little Venice and close to excellent transport links including Warwick Avenue underground station.

## London, W9

- SHORT LET
- All bills included
- Great location
- Newly Refurbished Kitchen & BathroomLarge Bedroom With Built In Wardrobes & Bright Study
- Moments To Warwick Avenue Station
- EPC Rating TBC