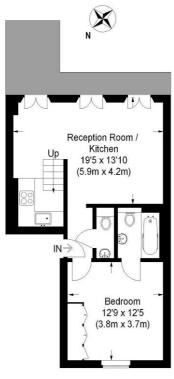

## Clifton Gardens, W9

Approximate Gross Internal Area = 527 sq ft / 49 sq m

First Floor

This plan is for layout guidance only. Not drawn to scale unless stated. Windows and door openings are approximate. Whilst every care is taken in the preperation of this plan, please check all dimensions, shapes and compass bearings before making any decisions reliant upon them. (ID57853)