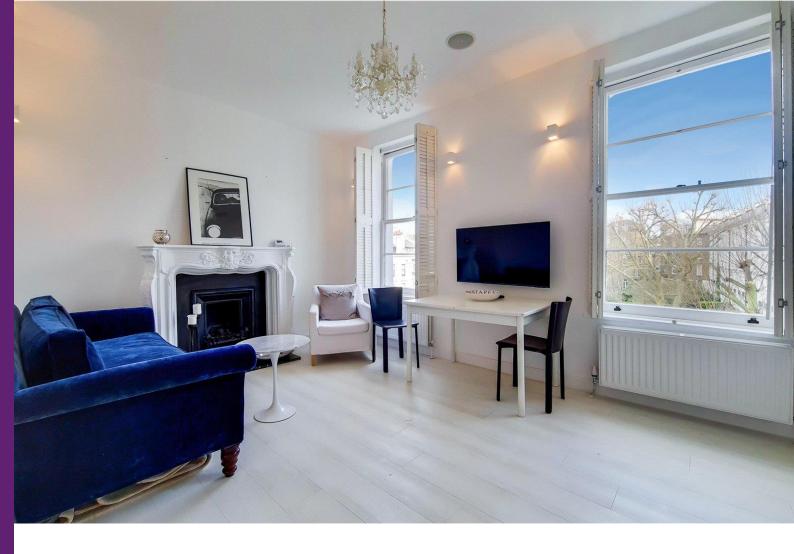

## Formosa Street

London, W9

£3,575 per month (£825 per week)

SHORT LET A great one bedroom flat situated on the 2nd floor of a lovely period conversion. The property is bright with a modern kitchen and bathroom. The property is situated moments from the lovely canal walks of Little Venice while Warwick Avenue.

## Formosa Street

London, W9

- Short let
- One bedroom
- Second floor
- Furnished
- 434 SQFT

A great one bedroom flat situated on the 2nd floor of a lovely period conversion available on a Short Term basis. The property is bright with a modern kitchen and bathroom.

The property is situated moments from the lovely canal walks of Little Venice while Warwick Avenue Station is also within close proximity for links around the city.

Minimum Term: 1 months

Deposit Required: 6 weeks