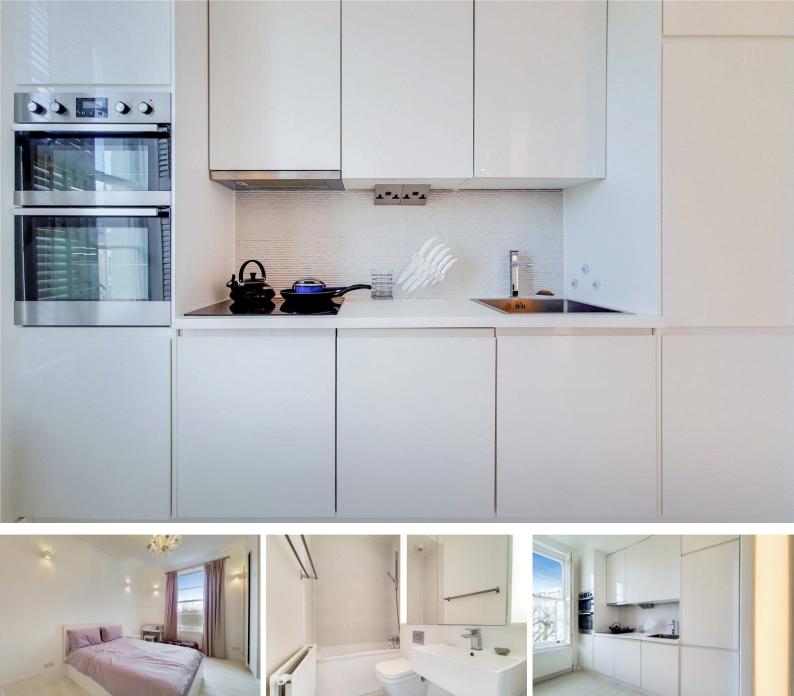

## Formosa Street

London, W9

£3,575 per month (£825 per week)

SHORT LET A great one bedroom flat situated on the 2nd floor of a lovely period conversion. The property is bright with a modern kitchen and bathroom. The property is situated moments from the lovely canal walks of Little Venice while Warwick Avenue.

## Formosa Street

London, W9

- Short let
- One bedroom
- Second floor
- Furnished
- 434 SQFT

A great one bedroom flat situated on the 2nd floor of a lovely period conversion available on a Short Term basis. The property is bright with a modern kitchen and bathroom.