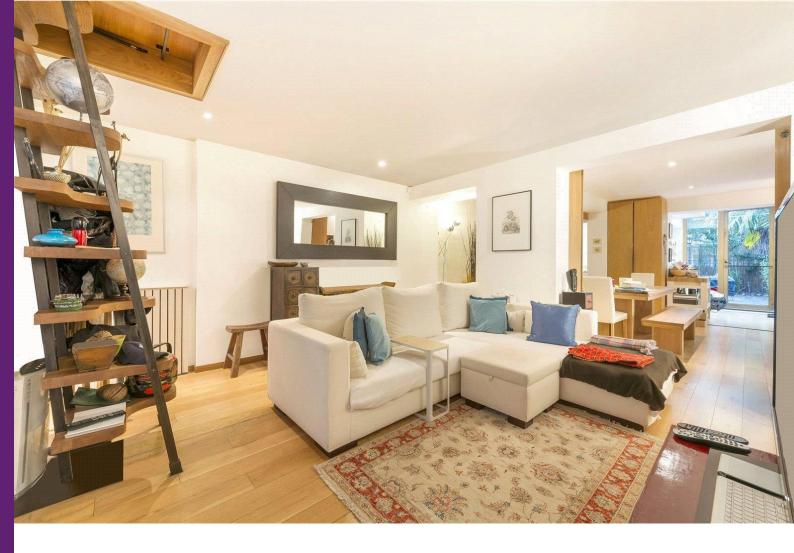

A stunning period apartment in this prime avenue, Moments from Warwick Avenue Underground & cafes & shopping of Clifton Road & the canal. Over 2 floors the property is set over the raised and lower ground floors and comprises of a lovely open plan kitchen and dining room, leading to the private patio garden. The spacious reception also has access to a small patio. Both bedrooms are bright and spacious, the master benefitting from a dressing room and ensuite bathroom and there is a further family bathroom.