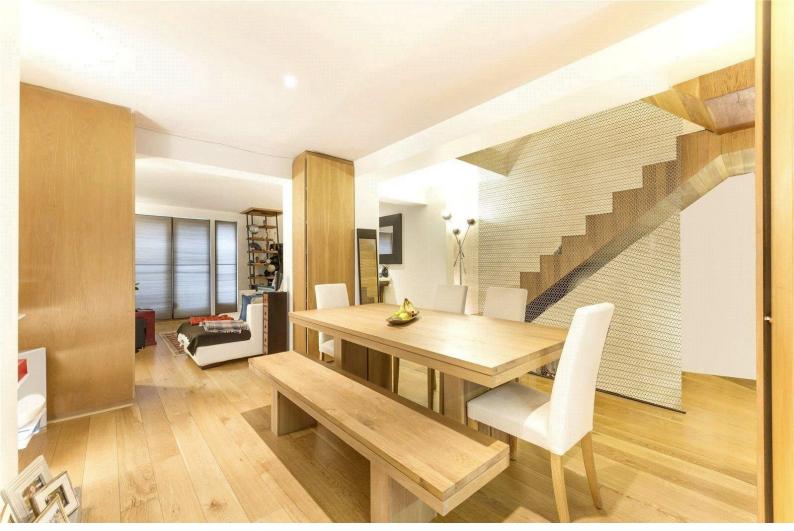

A stunning period apartment in this prime avenue, Moments from Warwick Avenue Underground & cafes & shopping of Clifton Road & the canal. Over 2 floors the property is set over the raised and lower ground floors and comprises of a lovely open plan kitchen and dining room, leading to the private patio garden. The spacious reception also has access to a small patio. Both bedrooms are bright and spacious, the master benefitting from a dressing room and ensuite bathroom and there is a further family bathroom.