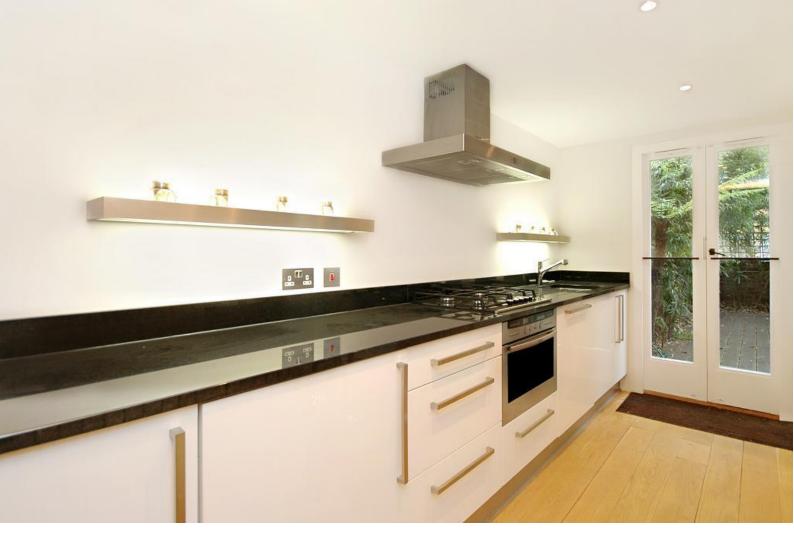

### Little Venice, W9

- Split Level Stucco Conversion
- Contemporary Kitchen, Two Double Bedrooms & Two Modern Bathrooms
- Landscaped Patio Garden & Spacious Reception
- Premier Location Close to Canal
- EPC Rating D.

A stunning period apartment in this prime avenue, Moments from Warwick Avenue Underground & cafes & shopping of Clifton Road & the canal. Over 2 floors the property is set over the raised and lower ground floors and comprises of a lovely open plan kitchen and dining room, leading to the private patio garden. The spacious reception also has access to a small patio. Both bedrooms are bright and spacious, the master benefitting from a dressing room and ensuite bathroom and there is a further family bathroom.