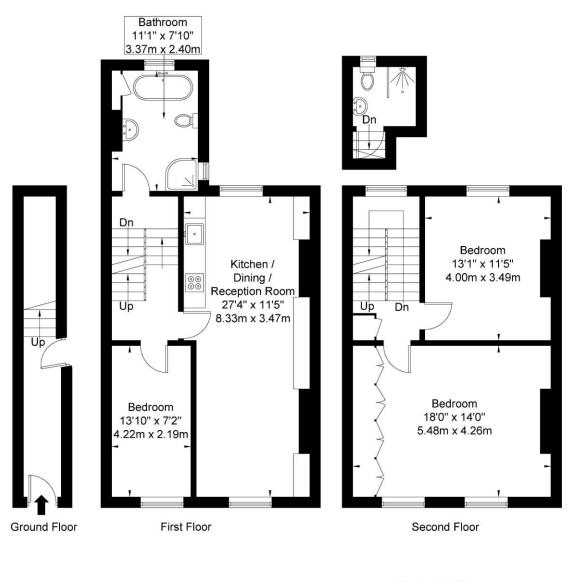

### Edbrooke Road, W9 2DG

Approx. Gross Internal Area = 112.0 sq m / 1205 sq ft

#### Ref

Copyright BLEU

The Floor plan is not to scale and measurements and areas shown are approximate and therefore should be used for illustrative purposes only. The plan has been prepared in accordance with the RICS code of Measuring Practice and whilst we have confidence in the information produced it must not be relied on. If there is any aspect of particular importance, you should carry out or commission your own inspection of the property. Copyright @ BLEUPLAN