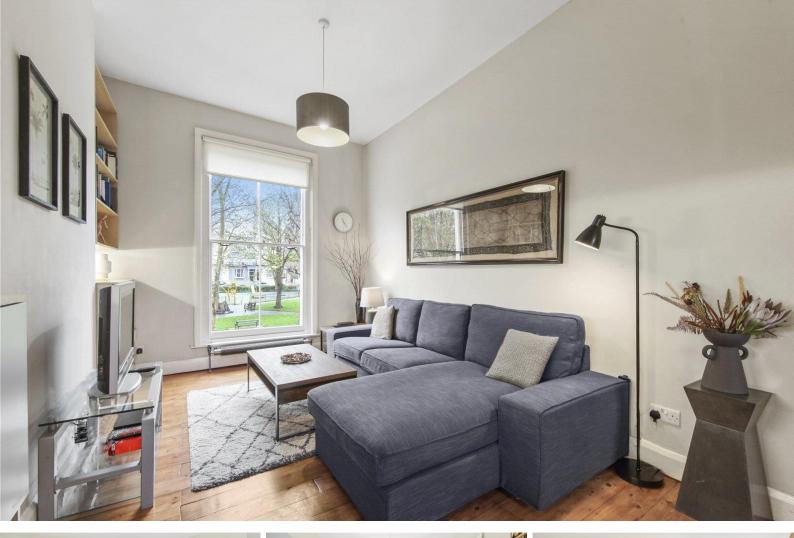

## Edbrooke Road London, W9

£6,500 per month (£1,500 per week)

(SHORT LET) A spacious and well-maintained family home in the heart of Maida Vale with its own private entrance. The property offers 3 bedrooms, a large open plan kitchen/ living room with a newly refurbished kitchen and top-of-the line appliances.

# Edbrooke Road London, W9

- Short let
- Available 2nd October 1st November
- Newly refurbished
- Three bedrooms
- Two bathrooms
- Wooden floors
- Furnished
- 1205SFT

A spacious and well-maintained family home in the heart of Maida Vale with its own private entrance. The duplex property offers a large open plan kitchen/ living room with a newly refurbished kitchen and top-of-the line appliances. The bright and airy principal bedroom comes with a separate seating area offering ample space, in addition to a second double bedroom and third single bedroom.

Further benefits include: a sizable family bathroom that has also just been renovated, an additional shower room, floor to ceiling windows and hard wooden flooring throughout.

Located moments from the local amenities of Maida Vale within