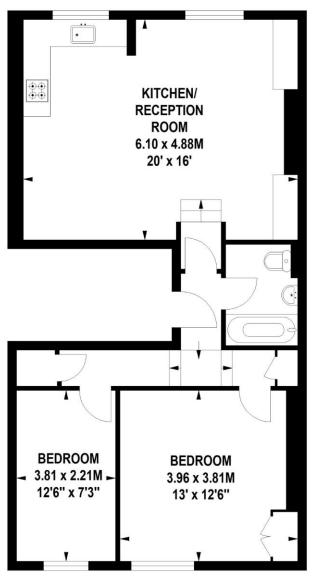

## Warrington Crescent, W9

Approximate gross internal area 66.89 sq m / 720 sq ft

**Second Floor** 

Not to scale, for guidance only and must not be relied upon as a statement of fact.

All measurements and areas are approximate only