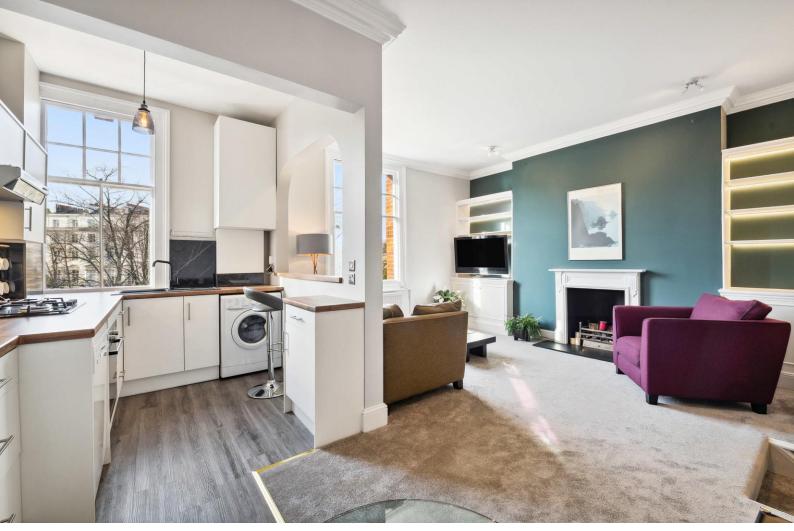

Thoughtfully renovated, two bedroom period conversion, to rent, set in the ever popular Warrington Crescent.

This lovely two bedroom flat is located on one of Little Venice's most sought after prime residential streets and comprises of two double bedrooms, one bathroom, gorgeous open plan living and kitchen area with open views front and back.

Bedroom views over the gardens 20' x 16' reception/kitchen 13' x 13' master bedroom

Minimum Term: 12 months
Deposit Required: 5 weeks

Local Authority: City Of Westminster

Council Tax Band: EPC Rating: D

Furnished