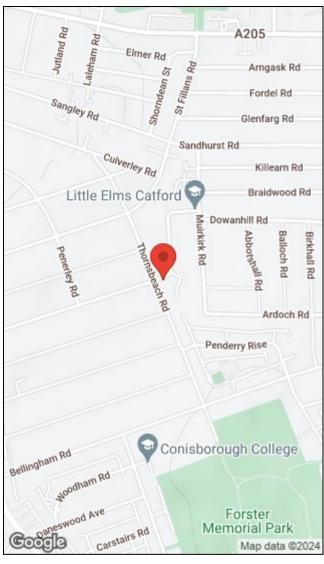

Catford Town Centre 0.7 miles, with The Broadway Theatre, Catford Mews 3 screen cinema, cafes, restaurants and supermarkets.

Catford Bridge Station 0.9 miles, with trains to London Bridge and Cannon Street Bellingham Station 0.7 miles, with trains to Blackfriars and Farringdon

Forster Park 0.3 miles
Mountsfield Park 0.5 miles
Beckenham Place Park 1.3 miles, for great walks, coffee and swimming lake