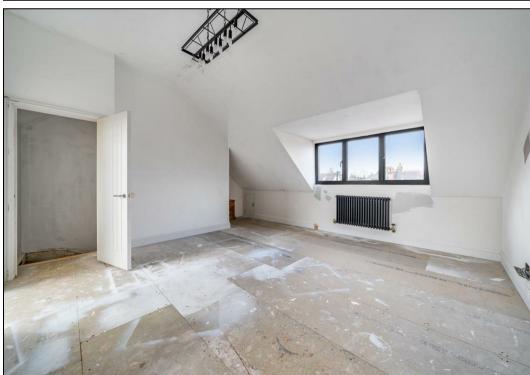

The loft has recently been converted to create a unique and contemporary space, the like of which we have not seen in the area. The ceiling has been opened out to create an approx. 3.1m high vaulted space, giving an incredible sense of space and grandeur. The loft has an original dormer to the front, plus a new dormer to the rear, into which has been created space for a walk-in wardrobe with full height window, plus an elegant ensuite bathroom with modern freestanding bath, picture window and 2m skylight. The ensuite has been finished in beautiful deep pink tiles, countertop sink and gold rimmed mirror.