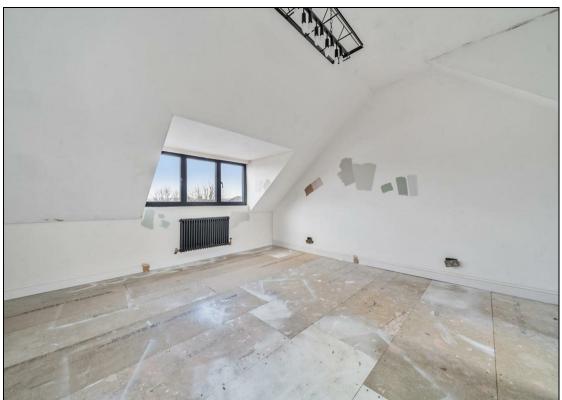

The loft has recently been converted to create a unique and contemporary space, the like of which we have not seen in the area. The ceiling has been opened out to create an approx. 3.1m high vaulted space, giving an incredible sense of space and grandeur. The loft has an original dormer to the front, plus a new dormer to the rear, into which has been created space for a walk-in wardrobe with full height window, plus an elegant ensuite bathroom with modern freestanding bath, picture window and 2m skylight. The ensuite has been finished in beautiful deep pink tiles, countertop sink and gold rimmed mirror.