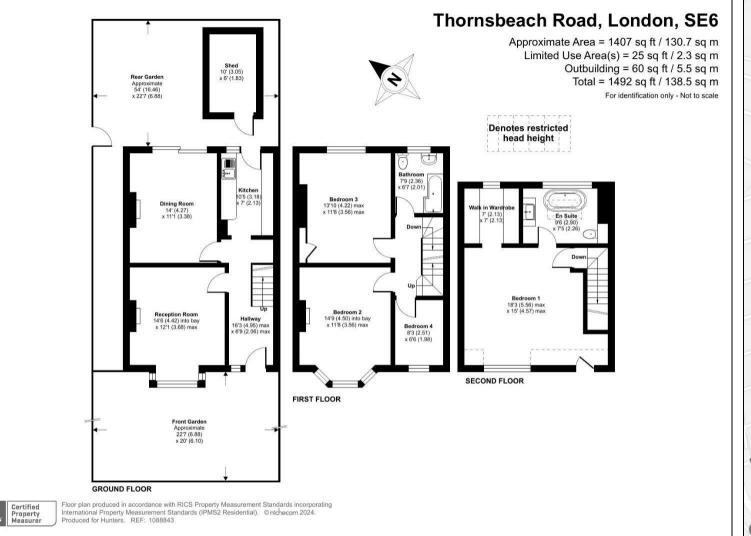

On the ground floor there are two double reception rooms – a front living room and rear dining room (with doors onto the rear garden) – plus a galley kitchen (which could be opened to the dining room).

On the first floor are two double bedrooms, a single room, plus a family bathroom.

The rear garden is approx. 54ft long. Off street parking for one car on the front drive.

Please call the Sales Team at Hunters Catford to arrange your viewing.

## **KEY FEATURES**

- Guide Price £650,000 to £700,000
  - Four bedrooms
- Stunning Loft Room with approx 3.1m
   Vaulted Ceiling
- Ensuite Bathroom with Freestanding Bath
  - Walk-in Wardrobe
  - Two reception rooms
  - Garden 54FT approx
  - Off Street Parking
    - EPC E