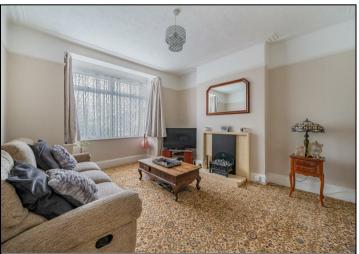

On the ground floor there are two double reception rooms – a front living room and rear dining room (with doors onto the rear garden) – plus a galley kitchen (which could be opened to the dining room).