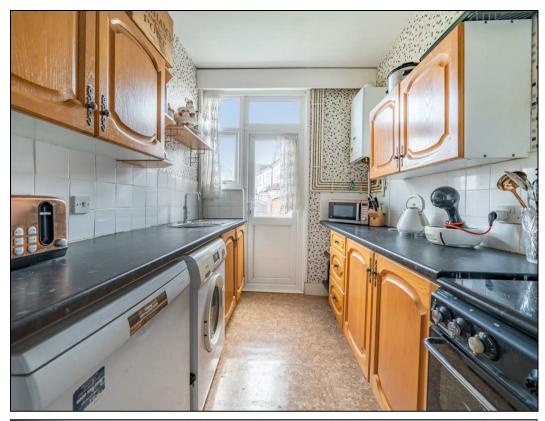

On the ground floor there are two double reception rooms – a front living room and rear dining room (with doors onto the rear garden) – plus a galley kitchen (which could be opened to the dining room).