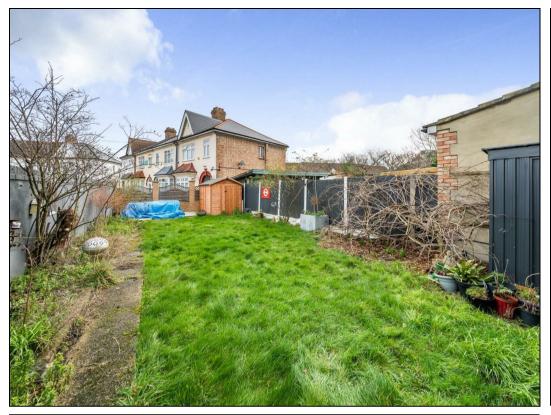

On the first floor are two double bedrooms, a single room, plus a family bathroom.

The rear garden is approx. 54ft long. Off street parking for one car on the front drive.

Please call the Sales Team at Hunters Catford to arrange your viewing.