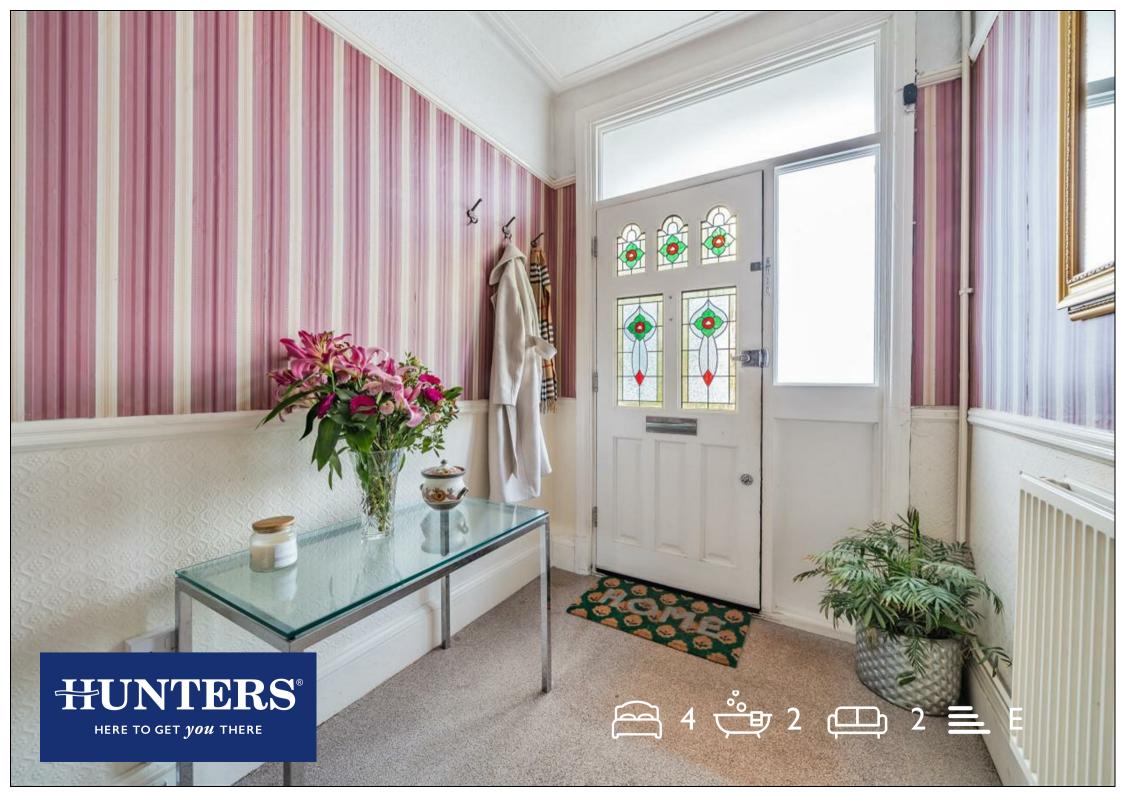

The ground and first floor retain the feel of the original 1920s house, which has been added to with features such as the lovely stained glass in the front door and striped wallpaper to the entrance hall.