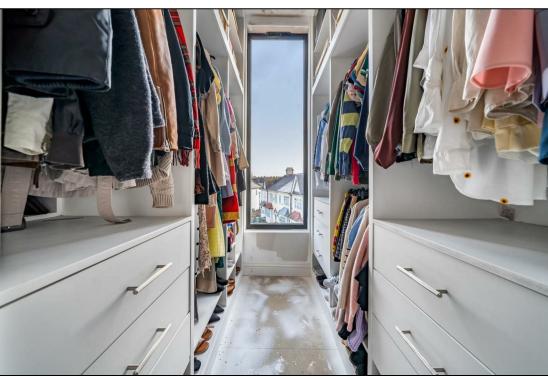

The loft has recently been converted to create a unique and contemporary space, the like of which we have not seen in the area. The ceiling has been opened out to create an approx. 3.1m high vaulted space, giving an incredible sense of space and grandeur. The loft has an original dormer to the front, plus a new dormer to the rear, into which has been created space for a walk-in wardrobe with full height window, plus an elegant ensuite bathroom with modern freestanding bath, picture window and 2m skylight. The ensuite has been finished in beautiful deep pink tiles, countertop sink and gold rimmed mirror.

## **KEY FEATURES**

- Guide Price £650,000 to £700,000
  - Four bedrooms
- Stunning Loft Room with approx 3.1m
   Vaulted Ceiling
- Ensuite Bathroom with Freestanding Bath
  - Walk-in Wardrobe
  - Two reception rooms
  - Garden 54FT approx
  - Off Street Parking
    - EPC E