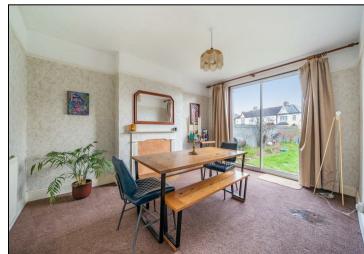

On the ground floor there are two double reception rooms – a front living room and rear dining room (with doors onto the rear garden) – plus a galley kitchen (which could be opened to the dining room).