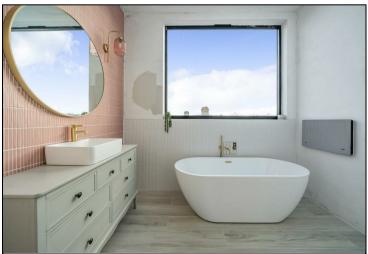

The loft has recently been converted to create a unique and contemporary space, the like of which we have not seen in the area. The ceiling has been opened out to create an approx. 3.1m high vaulted space, giving an incredible sense of space and grandeur. The loft has an original dormer to the front, plus a new dormer to the rear, into which has been created space for a walk-in wardrobe with full height window, plus an elegant ensuite bathroom with modern freestanding bath, picture window and 2m skylight. The ensuite has been finished in beautiful deep pink tiles, countertop sink and gold rimmed mirror.