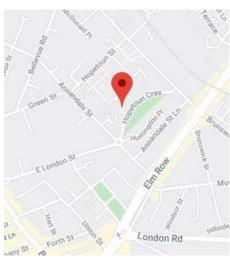

## Location

Hopetoun Crescent is situated in a convenient location less than a mile from Princes Street and approximately a third of a mile from the hustle and bustle of Broughton Street. The area is renowned for offering a fine array of bars, cafes and restaurants, whilst the Omni Centre, at the top of Leith Walk, has a further selection of eateries, a gym and a multiplex cinema. Leith Walk provides a choice of shops and local amenities including a Tesco Metro, whilst there is a larger Tesco situated at Canonmills. Open spaces to be found in the locale include Calton Hill, which provides magnificent panoramic vistas over the city, or the green and leafy spaces of The Botanical Garden in Inverleith. Regular buses and trams provide access to many parts of the city including Edinburgh Airport and for those travelling by train Waverley Station is less than a mile away. The tram line is currently being extended from York Place to Newhaven with stops on Leith Walk, this is due for completion in early 2023.