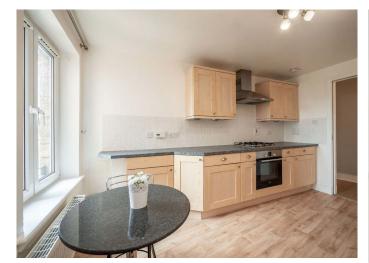

## **Description**

This well-presented two-bedroom second floor flat forms part of a modern development and within easy reach of the city centre. The bright neutrally decorated accommodation comprises: welcoming hall with two storage cupboards; large sitting room with ample space for dining; contemporary kitchen with wall and floor mounted storage, tiled splashback and integrated appliances; principal bedroom with built-in wardrobe and en-suite shower room; one further double bedroom with built-in wardrobe; and a bathroom with three-piece white suite. The property has the benefit of gas central heating and double glazing. There are communal landscaped grounds and residents permit parking in the development adding to the appeal of the property.