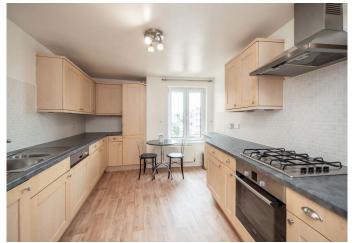

## **Description**

This well-presented two-bedroom second floor flat forms part of a modern development and within easy reach of the city centre. The bright neutrally decorated accommodation comprises: welcoming hall with two storage cupboards; large sitting room with ample space for dining; contemporary kitchen with wall and floor mounted storage, tiled splashback and integrated appliances; principal bedroom with built-in wardrobe and en-suite shower room; one further double bedroom with built-in wardrobe; and a bathroom with three-piece white suite. The property has the benefit of gas central heating and double glazing. There are communal landscaped grounds and residents permit parking in the development adding to the appeal of the property.