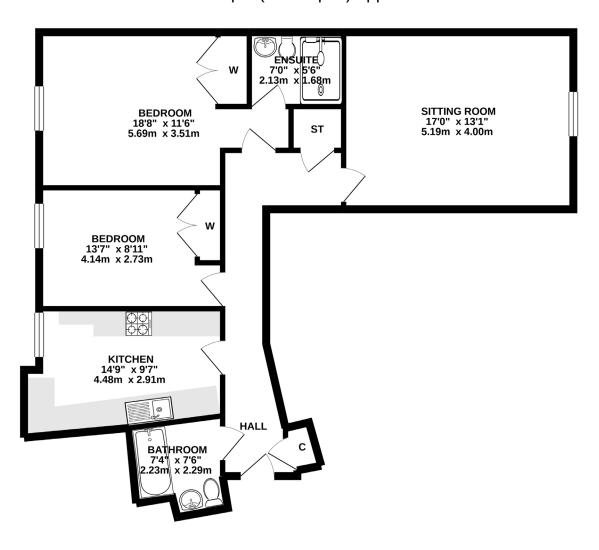

# **Property Overview**

- Hall with two storage cupboards
- Sitting room
- Kitchen
- Principal bedroom with ensuite shower room
- One further double bedroom
- Bathroom
- Gas central heating
- Double glazing
- Communal garden grounds
- Residents permit parking

### 867 sq.ft. (80.6 sq.m.) approx.

### 9 HOPETOUN CRESCENT, EDINBURGH

### TOTAL FLOOR AREA: 867 sq.ft. (80.6 sq.m.) approx

What every attent is been made to ensure the accuracy of the floorpian contained here, on-executement of cores, welfore the cores, welfore the core of the core of