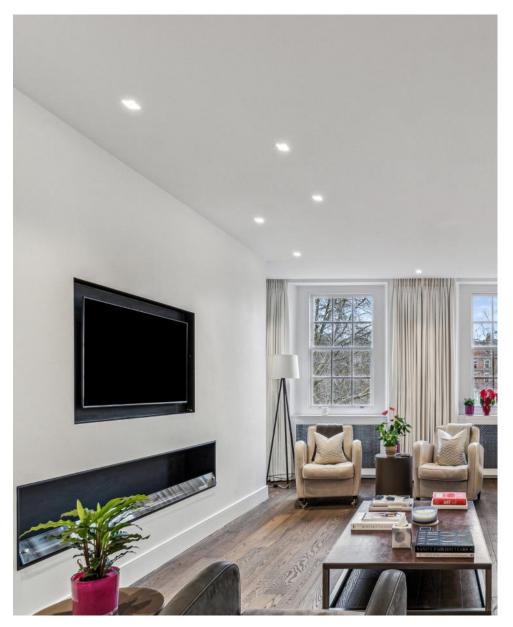

## CADOGAN SQUARE

This spacious three-bedroom lateral apartment takes up the third floor of an imposing red brick building in this highly prestigious postcode. It benefits from direct lift access, a resident caretaker and views of the gardens on Cadogan Square's west

### Location

This spacious three-bedroom lateral apartment takes up the third floor of an imposing red brick building in this highly prestigious postcode. It benefits from direct lift access, a resident caretaker and views of the gardens on Cadogan Square's west terrace.