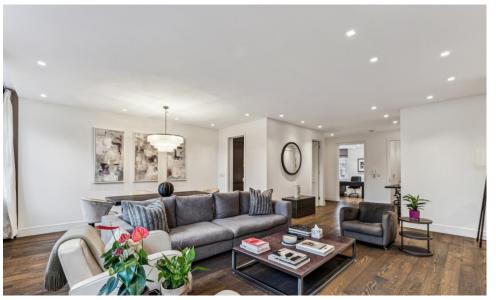

## CADOGAN SQUARE

This spacious three-bedroom lateral apartment takes up the third floor of an imposing red brick building in this highly prestigious postcode. It benefits from direct lift access, a resident caretaker and views of the gardens on Cadogan Square's west

### Location

This spacious three-bedroom lateral apartment takes up the third floor of an imposing red brick building in this highly prestigious postcode. It benefits from direct lift access, a resident caretaker and views of the gardens on Cadogan Square's west terrace.