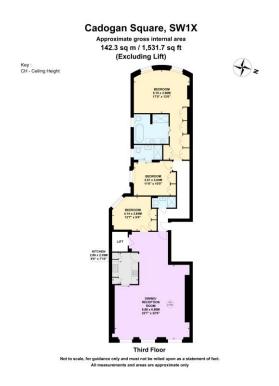

#### Cadogan Square, SW1X

Approximate gross Internal area 142.3 sq m / £11.31/Sq.Ft. p/m

This plan is for layout guidance only. Not drawn to scale unless stated. Windows and door openings approximate. Whilst every care is take in the preparation of this plan, please check all dimensions, shapes and compass bearings before making decisions reliant upon them.