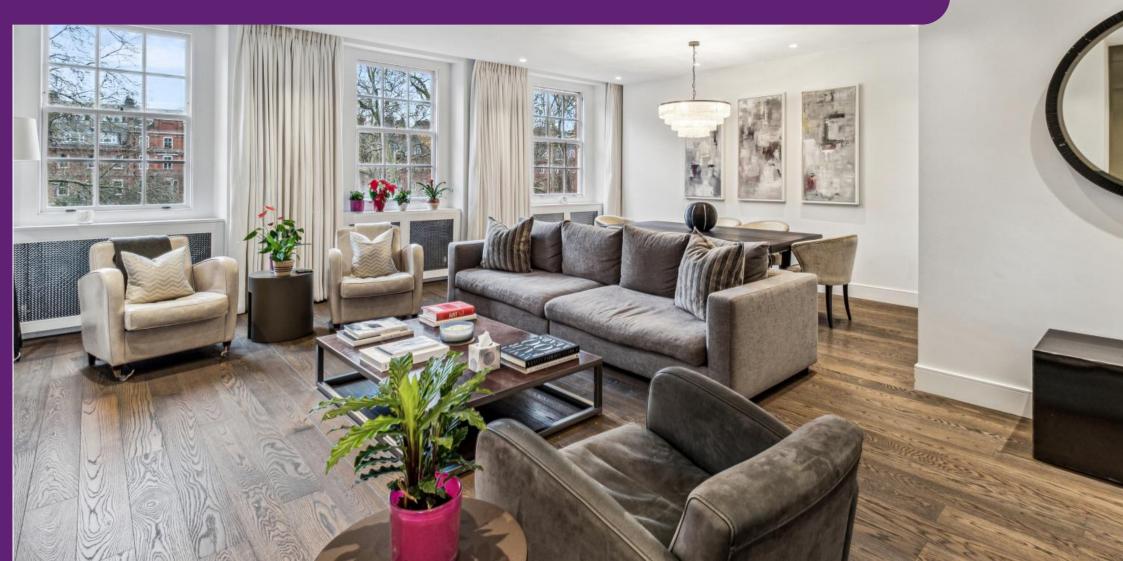

## CADOGAN SQUARE

This spacious three-bedroom lateral apartment takes up the third floor of an imposing red brick building in this highly prestigious postcode. It benefits from direct lift access, a resident caretaker and views of the gardens on Cadogan Square's west

### Location

This spacious three-bedroom lateral apartment takes up the third floor of an imposing red brick building in this highly prestigious postcode. It benefits from direct lift access, a resident caretaker and views of the gardens on Cadogan Square's west terrace.