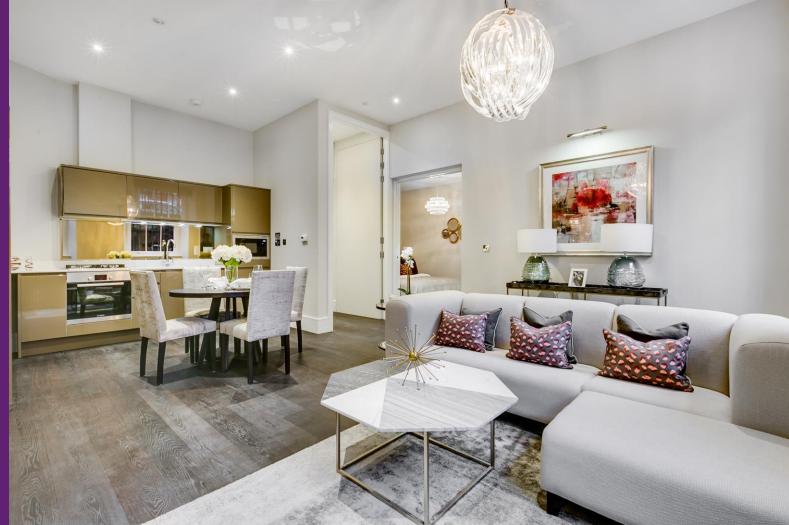

## **Pont Street**

London, SW1X

£3,300 per month (£761.54 per week)

A well-presented, neutral, one bedroom apartment. The apartment benefits from a modern open plan kitchen, wooden floors and a good size bedroom with built-in storage and an en-suite.