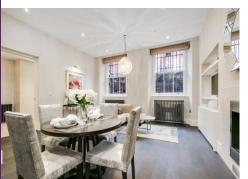

## **Pont Street**

London, SW1X

£3,300 per month (£761.54 per week)

A well-presented, neutral, one bedroom apartment. The apartment benefits from a modern open plan kitchen, wooden floors and a good size bedroom with built-in storage and an en-suite.