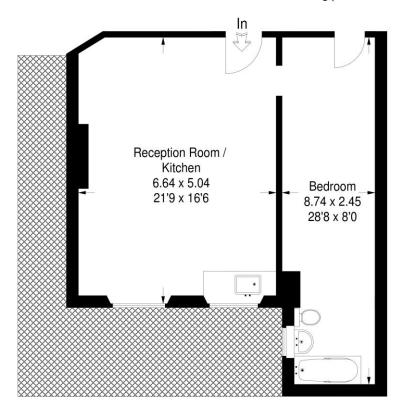

## Pont Street, SW1

Approximate Gross Internal Area:-52 sq m / 560 sq ft

## **Lower Ground Floor**

This plan is for layout guidance only. Not drawn to scale unless stated. Windows & door openings are approximate. Whilst every care is

Minimum Term: 12 months
Deposit Required: £3,807.69