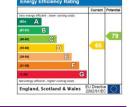

| Minimum Term:     | 12 months   |
|-------------------|-------------|
| Deposit Required: | Six weeks   |
| Local Authority:  | Westminster |
| Council Tax Band: | G           |
| EPC Rating: D     |             |
| Furnished         |             |