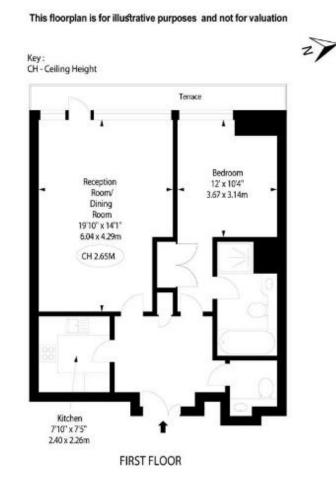

Furnished

chestertons.co.uk

02072353530

knightsbridgelettingsusers@chestertons.co.uk

The Knightsbridge Apartments, SW7 APPROX. GROSS INTERNAL AREA \* 709 Ft<sup>2</sup> - 65.87 M<sup>2</sup>

Chesterton UK Services Limited trading as Chestertons for themselves and for the vendor of this property whose agents they are, give notice that (i) these particulars do not constitute any part of an offer or contract, (ii) all statements contained within these particulars are made without responsibility on the part of Chestertons or the vendor, (iii) whilst made in good faith, none of the statements contained within these particulars are to be relied upon as a statement or representation of fact, (iv) any intending purchasers must satisfy themselves by inspection or otherwise as to the correctness of each of the statements contained within these particulars, (v) the vendor does not make or give either Chestertons or any person in their employment any authority to make or give representation or warranty whatsoever in relation to this property. Wide angle lenses may be used. @Copyright Chestertons | Chesterton Global Ltd | Registered Office 40 Connaught Street, Hyde Park, London W2 2AB Registered Company Number 05334580.