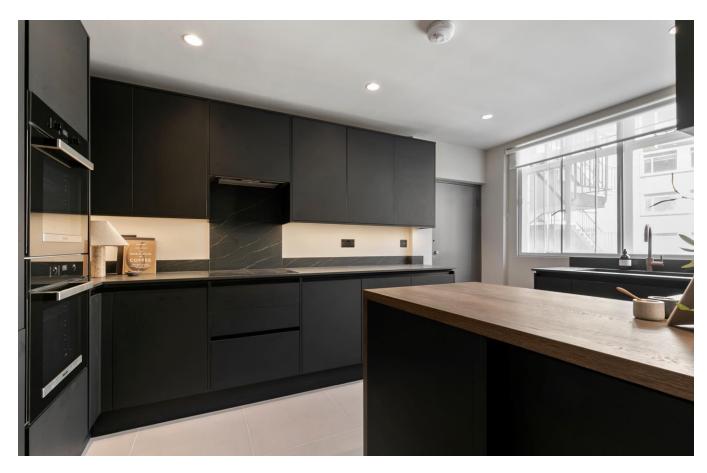

## LOWNDES LODGE

A spacious five-bedroom apartment with west facing views over the gardens of Cadogan Place. The flat is arranged over the first floor of this popular building. The property has been entirely refurbished to a high and modern standard.

## Location

A spacious five-bedroom apartment with west facing views over the gardens of Cadogan Place. The flat is arranged over the first floor of this popular building. The property has been entirely refurbished to a high and modern standard.