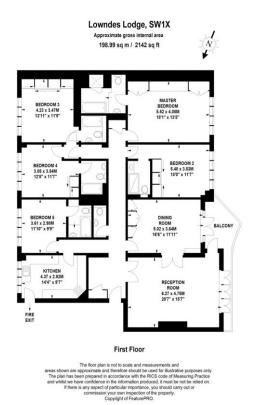

## Specifications

- 5 bedrooms
- 5 bathrooms
- Unfurnished

- 24/7 Porter
- BalconyBrand newly refurbished

Price: £22,100 per month (£5,100 per week)

EPC: D

Lowndes Lodge, SW1X

Approximate gross Internal area 199.0 sq m / £10.32/Sq.Ft. p/m

This plan is for layout guidance only. Not drawn to scale unless stated. Windows and door openings approximate. Whilst every care is take in the preparation of this plan, please check all dimensions, shapes and compass bearings before making decisions reliant upon them.