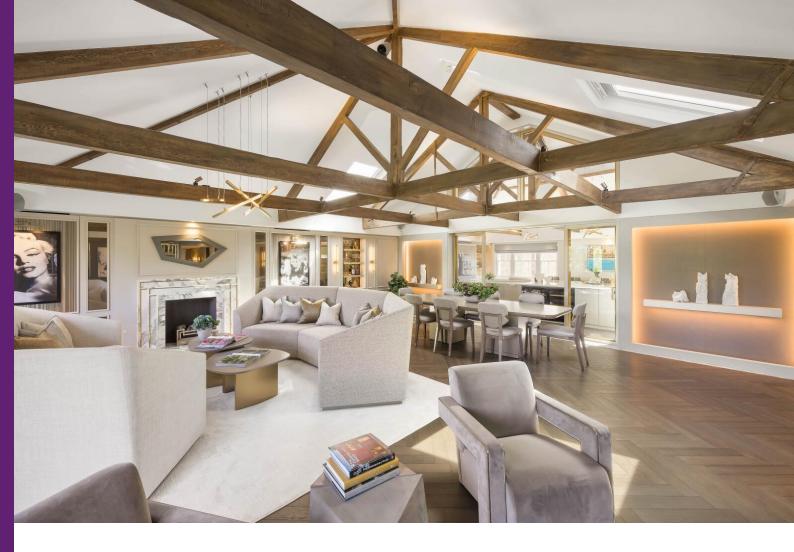

The superbly planned accommodation includes a 26' reception room with striking vaulted ceilings leading into an exquisitely designed kitchen, separated by a glass-panelled wall. The media room or study, along with the principal bedroom suite, offers views over the treetops of Eaton Square gardens. Two additional bedrooms with en-suite bathrooms and a guest cloakroom complete the layout.

The apartment showcases high-quality materials and joinery throughout, accompanied by modern conveniences such as comfort cooling, underfloor heating, Lutron lighting, Cat 6 cabling, and A/V wiring in the principal rooms and ceilings.