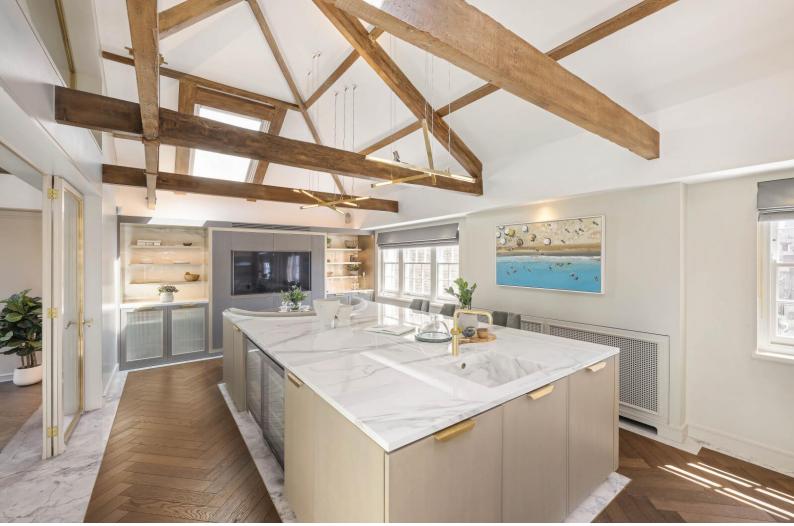

The superbly planned accommodation includes a 26' reception room with striking vaulted ceilings leading into an exquisitely designed kitchen, separated by a glass-panelled wall. The media room or study, along with the principal bedroom suite, offers views over the treetops of Eaton Square gardens. Two additional bedrooms with en-suite bathrooms and a guest cloakroom complete the layout.

The apartment showcases high-quality materials and joinery throughout, accompanied by modern conveniences such as comfort cooling, underfloor heating, Lutron lighting, Cat 6 cabling, and A/V wiring in the principal rooms and ceilings.