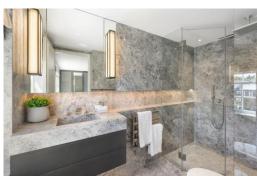

The superbly planned accommodation includes a 26' reception room with striking vaulted ceilings leading into an exquisitely designed kitchen, separated by a glass-panelled wall. The media room or study, along with the principal bedroom suite, offers views over the treetops of Eaton Square gardens. Two additional bedrooms with en-suite bathrooms and a guest cloakroom complete the layout.

The apartment showcases high-quality materials and joinery throughout, accompanied by modern conveniences such as comfort cooling, underfloor heating, Lutron lighting, Cat 6 cabling, and A/V wiring in the principal rooms and ceilings.