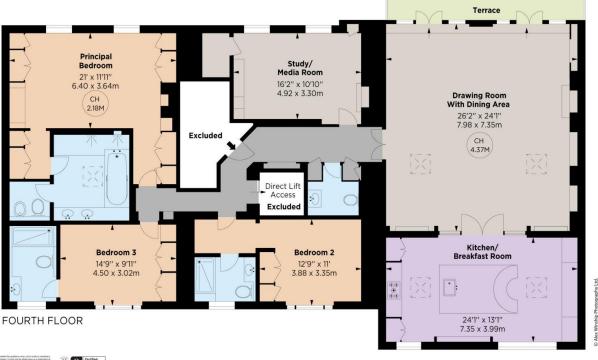

### **Eaton Square, SW1**

APPROX. GROSS INTERNAL AREA \* 2424 Sq Ft - 225.20 Sq M

This floorplan is for GUIDANCE ONLY and NOT FOR VALUATION purposes.

Key: CH - Ceiling Height