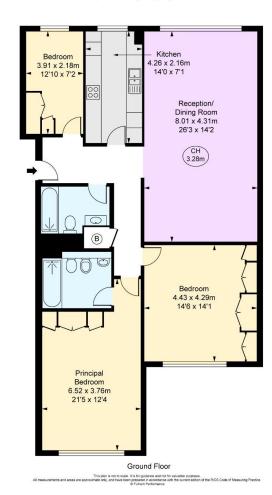

## Rutland Gate, SW7 Approximate Gross Internal Area 117.94 sq m / 1,270 sq ft (CH = Ceiling Heights)

Chesterton UK Services Limited trading as Chestertons for themselves and for the vendor of this property whose agents they are, give notice that (i) these particulars do not constitute any part of an offer or contract,(ii) all statements contained within these particulars are made without responsibility on the part of Chestertons or the vendor, (iii) whilst made in good faith, none of the statements contained within these particulars are to be relied upon as a statement or representation of fact, (iv) any intending purchasers must satisfy themselves by inspection or otherwise as to the correctness of each of the statements contained within these particulars, (v) the vendor does not make or give either Chestertons or any person in their employment any authority to make or give representation or warranty whatsoever in relation to this property. Wide angle lenses may be used. ©Copyright Chestertons | Chesterton Global Ltd | Registered Office 40 Connaught Street, Hyde Park, London W2 2AB Registered Company Number 05334580.