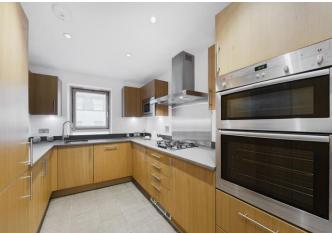

Kinnerton Street Knightsbridge, SW1X

Beautifully presented lateral apartment of circa 560 square feet, situated on the 1st floor of a popular modern development in the 'Motcomb Village' area of Belgravia, moments from Hyde Park. Utilities included in the rent.