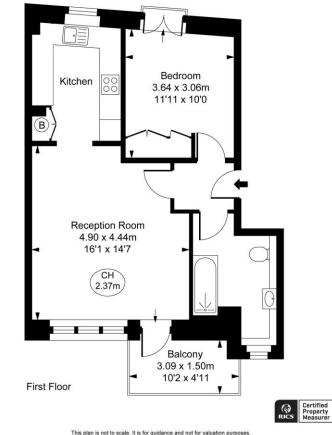

Kinnerton Street, SW1X Approximate Gross Internal Area 50.80 sq m / 547 sq ft (CH = Ceiling Heights)

This plan is not to scale. It is for guidance and not for valuation purposes. All measurements and areas are approximate only, and have been prepared in accordance with the current edition of the RICS Code of Measuring Practice. © Fulman Performance