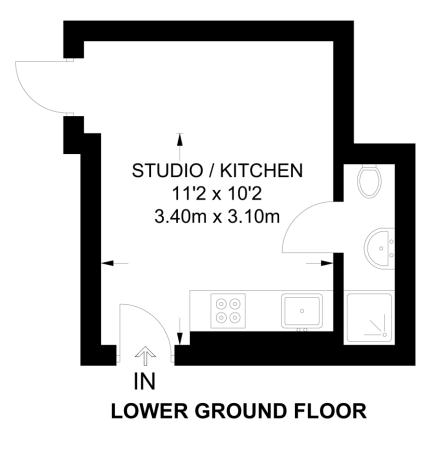

APPROXIMATE FLOOR AREA = 195 SQ FT / 18.1 SQ M

Surveyed and drawn in accordance with the International Property Measurement Standards (IPMS 2: Residential) FOXTONS.CO.UK

Minimum Term:12 monthsDeposit Required:£2,500.00Local Authority:Kensington and ChelseaCouncil Tax Band:GEPC Rating: To be confirmedFurnished