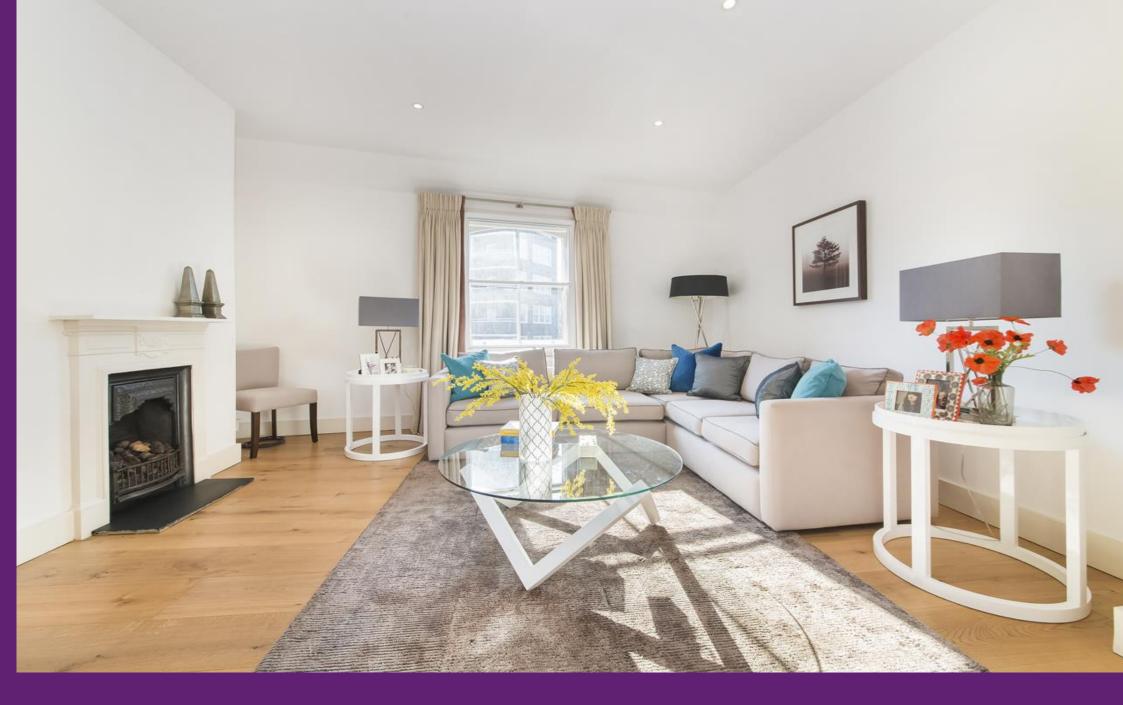

Ebury Street Belgravia, SW1W

Impressive lateral apartment of circa 1,075 sq ft on the second floor of a period development in a popular Belgravia location. The apartment has been finished to an excellent standard throughout. Rent inclusive of utilities.

- Beautifully finished lateral apartment
- Wood flooring
- Rent inclusive of utilities
- Three bedrooms
- Two modern bathrooms