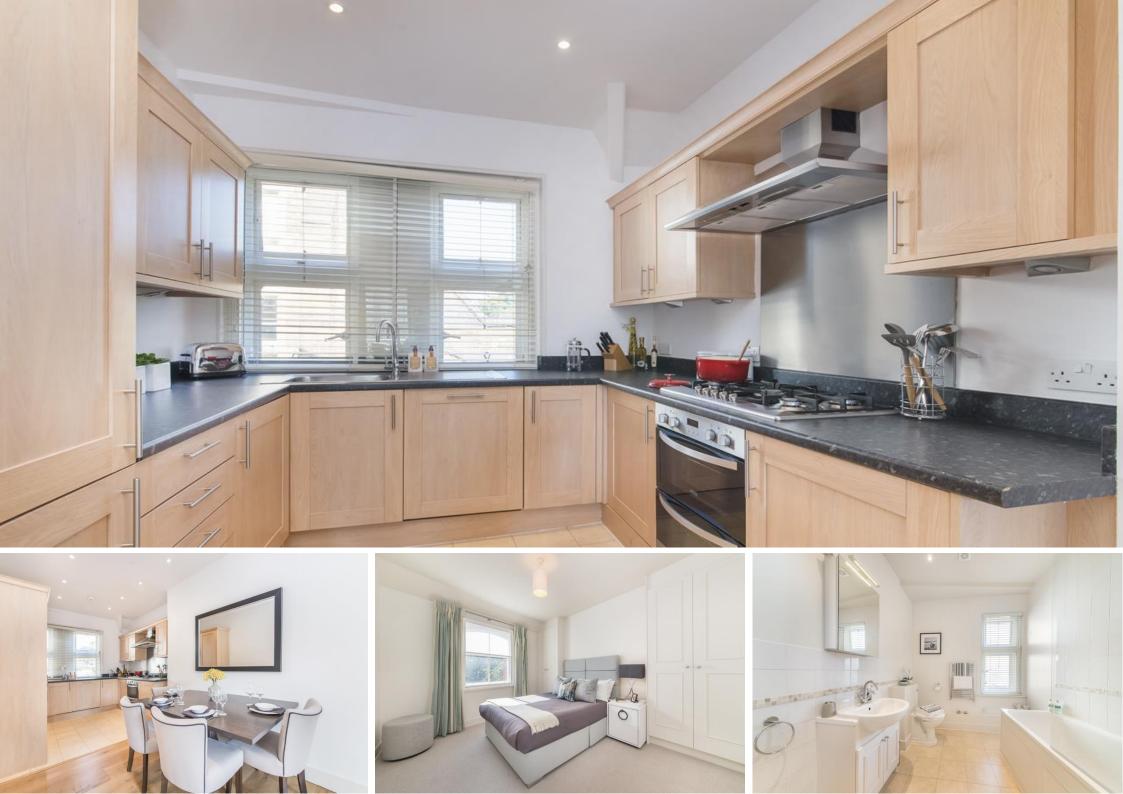

Ebury Street Belgravia, SW1W

Impressive lateral apartment of circa 1,075 sq ft on the second floor of a period development in a popular Belgravia location. The apartment has been finished to an excellent standard throughout. Rent inclusive of utilities.

- Beautifully finished lateral apartment
- Wood flooring
- Rent inclusive of utilities
- Three bedrooms
- Two modern bathrooms