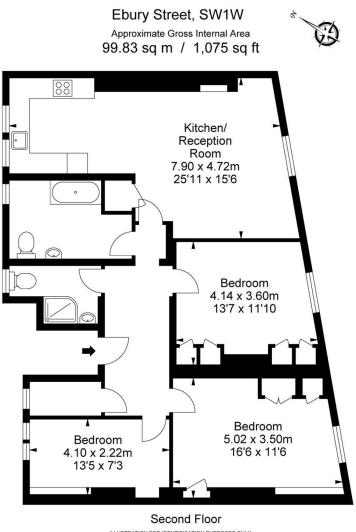

## Minimum Term: Deposit Required: Local Authority: Council Tax Band: EPC Rating: D Furnished

12 months £7,200.00 City of Westminster G

ILLUSTRATION FOR IDENTIFICATION PURPOSES ONLY ALL MEASUREMENTS ARE MAXIMUM, AND INCLUDE WINDOW BAYS AND WARDROBES WHERE APPLICABLE THIS PLAN MUST NOT BE REPRODUCE DE YAN O'THER PERSON WITHOUT PERMISSION