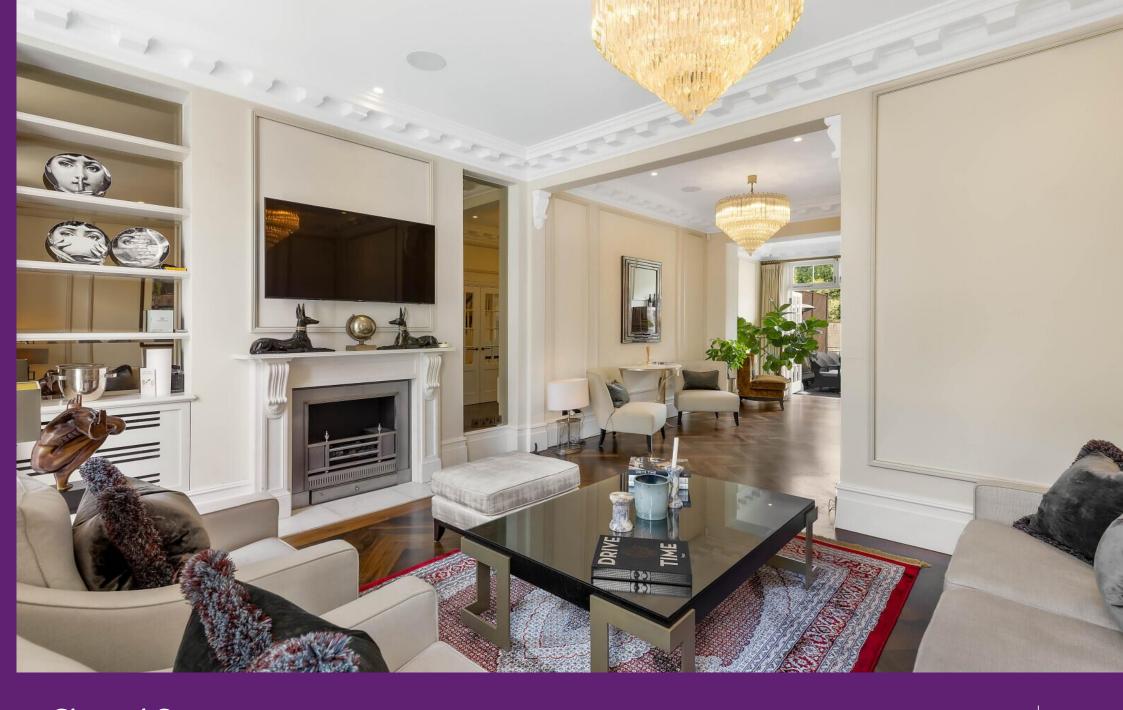

Chapel Street Belgravia, SW1X

CHESTERTONS

SHORT LET A handsome and well presented white stuccofronted house with five bedrooms and two private outside spaces.

- Roof terrace and garden
- Excellent order throughout
- Wonderful entertaining rooms
- Four bedroom suites
- Staff bedroom/bathroom