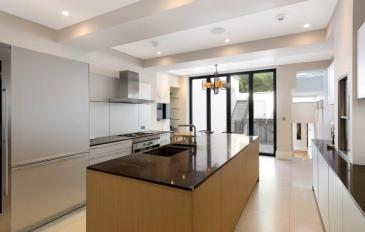

Chapel Street Belgravia, SW1X

CHESTERTONS

SHORT LET A handsome and well presented white stuccofronted house with five bedrooms and two private outside spaces.

- Roof terrace and garden
- Excellent order throughout
- Wonderful entertaining rooms
- Four bedroom suites
- Staff bedroom/bathroom