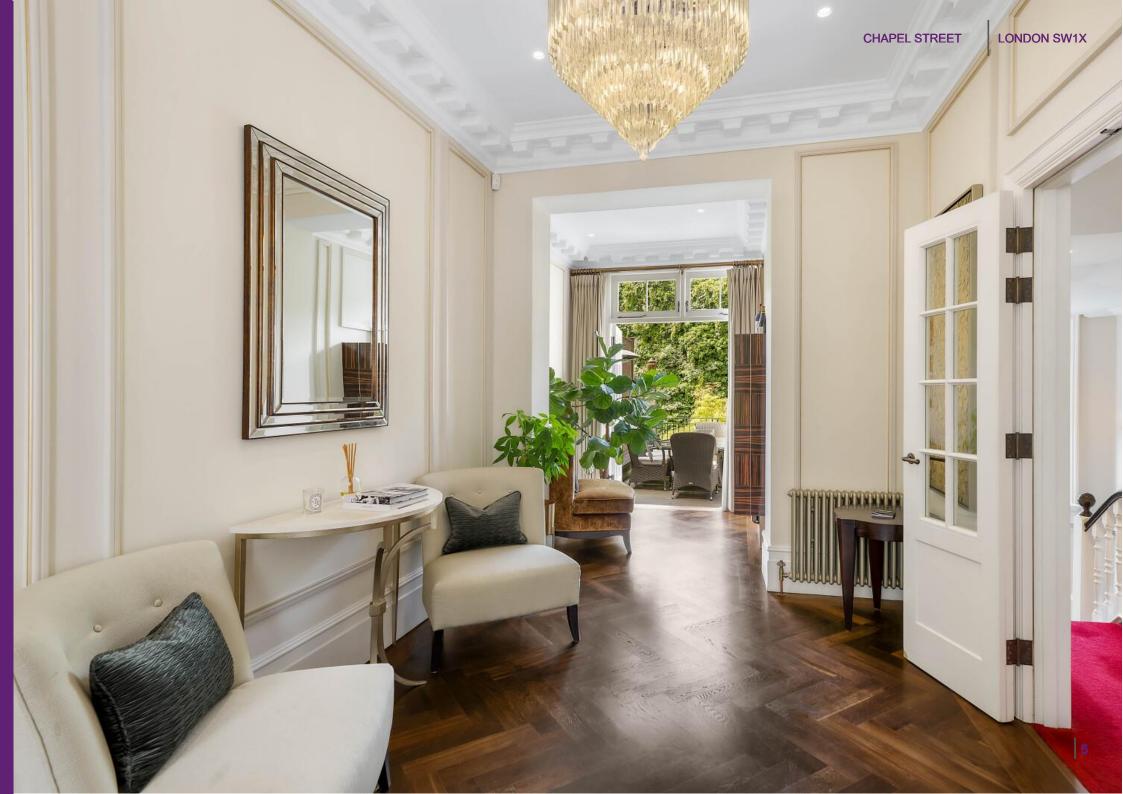

## CHAPEL STREET

LONDON SW1X

## CHAPEL STREET

A handsome and well presented white stucco-fronted house with five bedrooms and two private outside spaces.

## Specifications

- Roof terrace and garden
- Excellent order throughout
- Wonderful entertaining rooms
- Four bedroom suites

- Staff bedroom/bathroom

Price: | EPC: C