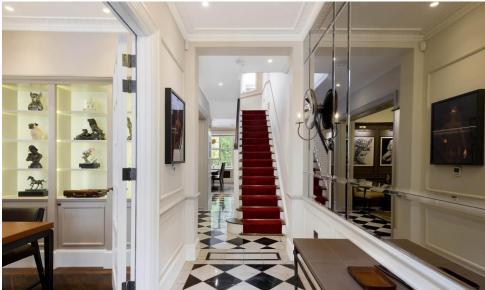

## CHAPEL STREET

A handsome and well presented white stucco-fronted house with five bedrooms and two private outside spaces.

## Specifications

- Roof terrace and garden
- Excellent order throughout
- Wonderful entertaining rooms
- Four bedroom suites

- Staff bedroom/bathroom

Price: | EPC: C