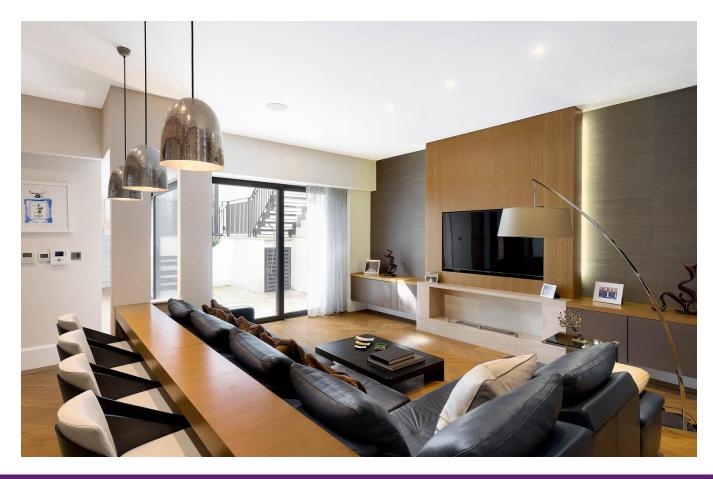

## CHAPEL STREET

A handsome and well presented white stucco-fronted house with five bedrooms and two private outside spaces.

## Specifications

- Roof terrace and garden
- Excellent order throughout
- Wonderful entertaining rooms
- Four bedroom suites

- Staff bedroom/bathroom

Price: | EPC: C