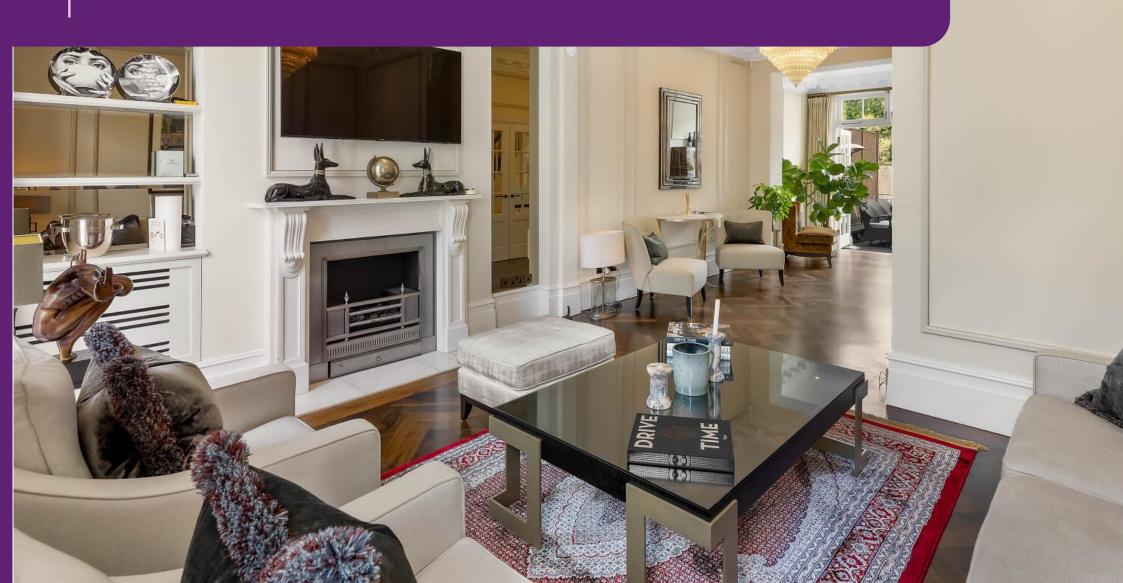

## CHAPEL STREET

A handsome and well presented white stucco-fronted house with five bedrooms and two private outside spaces.

## Specifications

- Roof terrace and garden
- Excellent order throughout
- Wonderful entertaining rooms
- Four bedroom suites

- Staff bedroom/bathroom

Price: | EPC: C