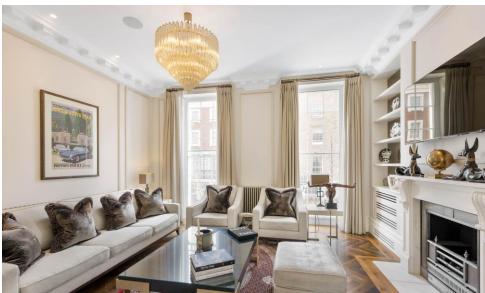

## CHAPEL STREET

A handsome and well presented white stucco-fronted house with five bedrooms and two private outside spaces.

## Specifications

- Roof terrace and garden
- Excellent order throughout
- Wonderful entertaining rooms
- Four bedroom suites

- Staff bedroom/bathroom

Price: | EPC: C