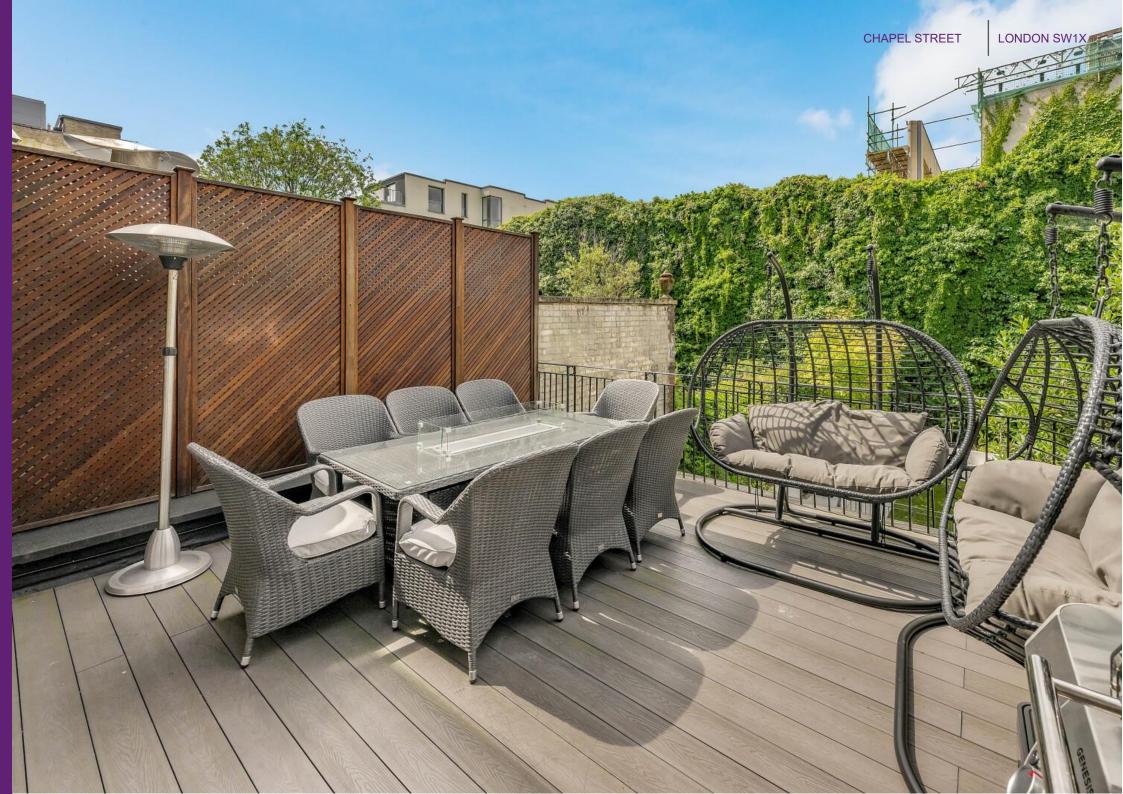

## CHAPEL STREET

A handsome and well presented white stucco-fronted house with five bedrooms and two private outside spaces.

## Specifications

- Roof terrace and garden
- Excellent order throughout
- Wonderful entertaining rooms
- Four bedroom suites

- Staff bedroom/bathroom

Price: | EPC: C