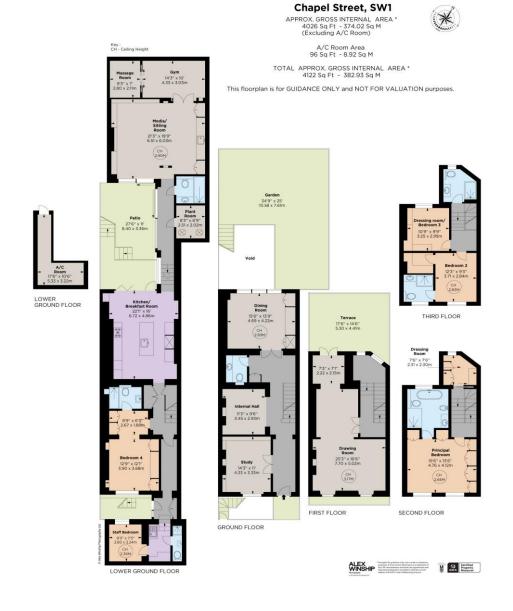

## Chapel Street, SW1X

Approximate gross Internal area 382.9 sq m / £7.36/Sq.Ft. p/m

This plan is for layout guidance only. Not drawn to scale unless stated. Windows and door openings approximate. Whilst every care is take in the preparation of this plan, please check all dimensions, shapes and compass bearings before making decisions reliant upon them.