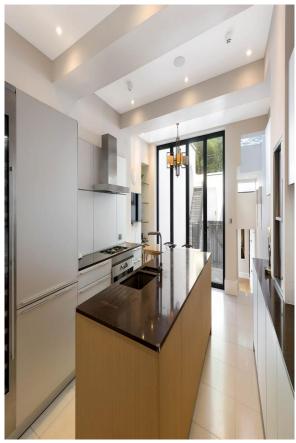

## CHAPEL STREET

A handsome and well presented white stucco-fronted house with five bedrooms and two private outside spaces.

## Specifications

- Roof terrace and garden
- Excellent order throughout
- Wonderful entertaining rooms
- Four bedroom suites

- Staff bedroom/bathroom

Price: | EPC: C