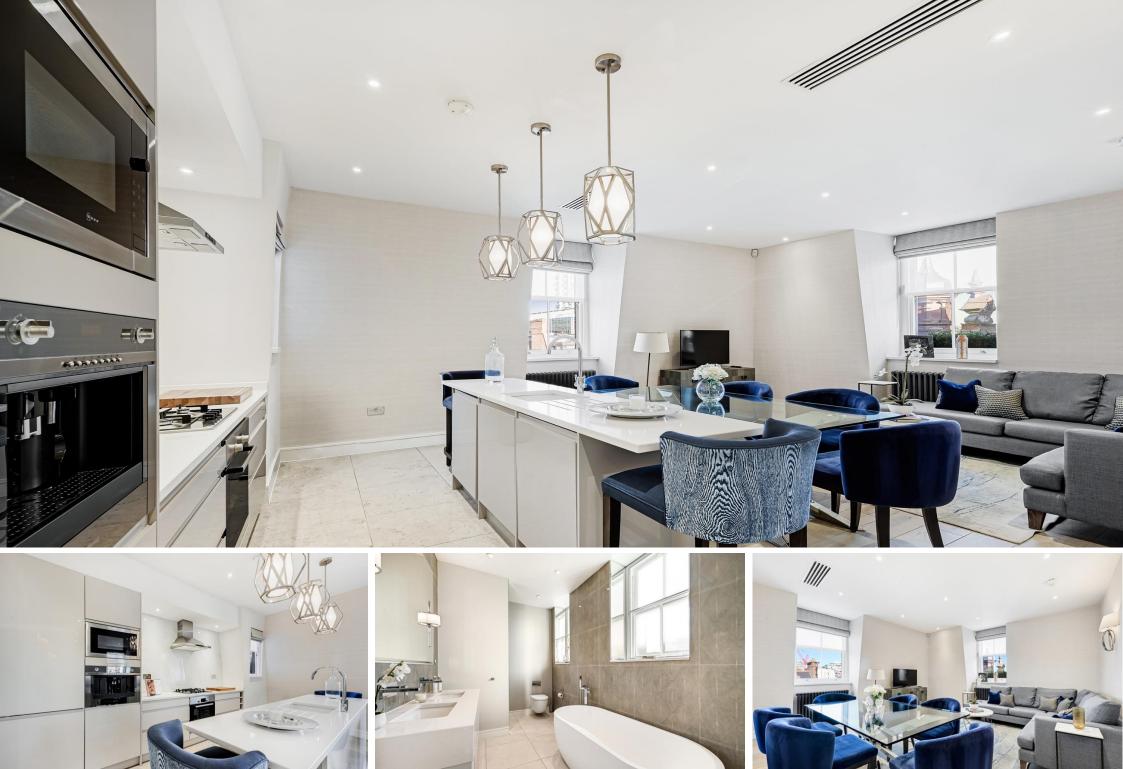

Pont Street London, SW1X

Stunning 4th floor apartment of circa 1,352 sq. ft. with lift access and caretaker. The apartment has been recently renovated to a high standard and offers beautiful wood flooring, a spacious reception and modern fixtures and fittings.

- Recently redecorated throughout
- Wood flooring in reception
- Caretaker
- Lift access
- Modern fixtures and fittings
- Ample storage