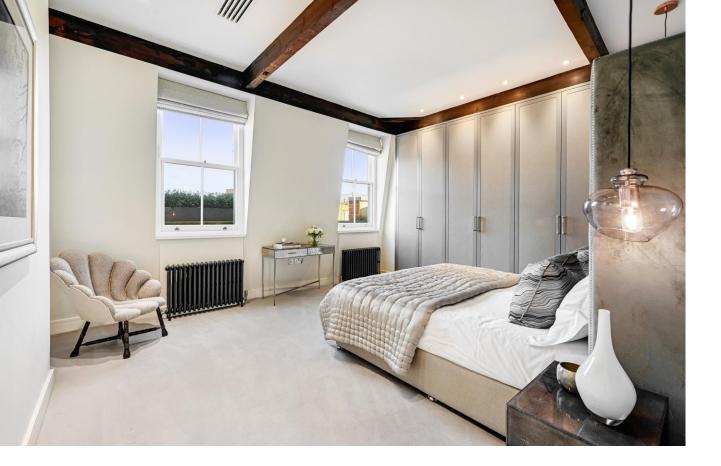

Pont Street London, SW1X

Stunning 4th floor apartment of circa 1,352 sq. ft. with lift access and caretaker. The apartment has been recently renovated to a high standard and offers beautiful wood flooring, a spacious reception and modern fixtures and fittings.

- Recently redecorated throughout
- Wood flooring in reception
- Caretaker
- Lift access
- Modern fixtures and fittings
- Ample storage