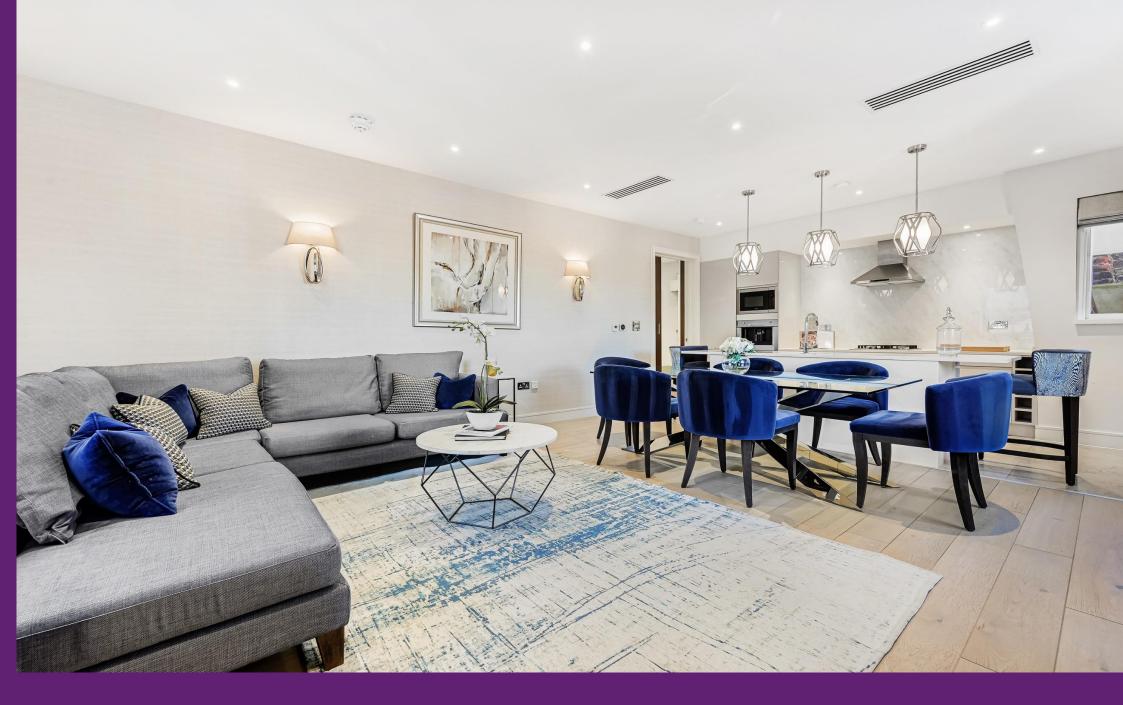

Pont Street London, SW1X

Stunning 4th floor apartment of circa 1,352 sq. ft. with lift access and caretaker. The apartment has been recently renovated to a high standard and offers beautiful wood flooring, a spacious reception and modern fixtures and fittings.

- Recently redecorated throughout
- Wood flooring in reception
- Caretaker
- Lift access
- Modern fixtures and fittings
- Ample storage