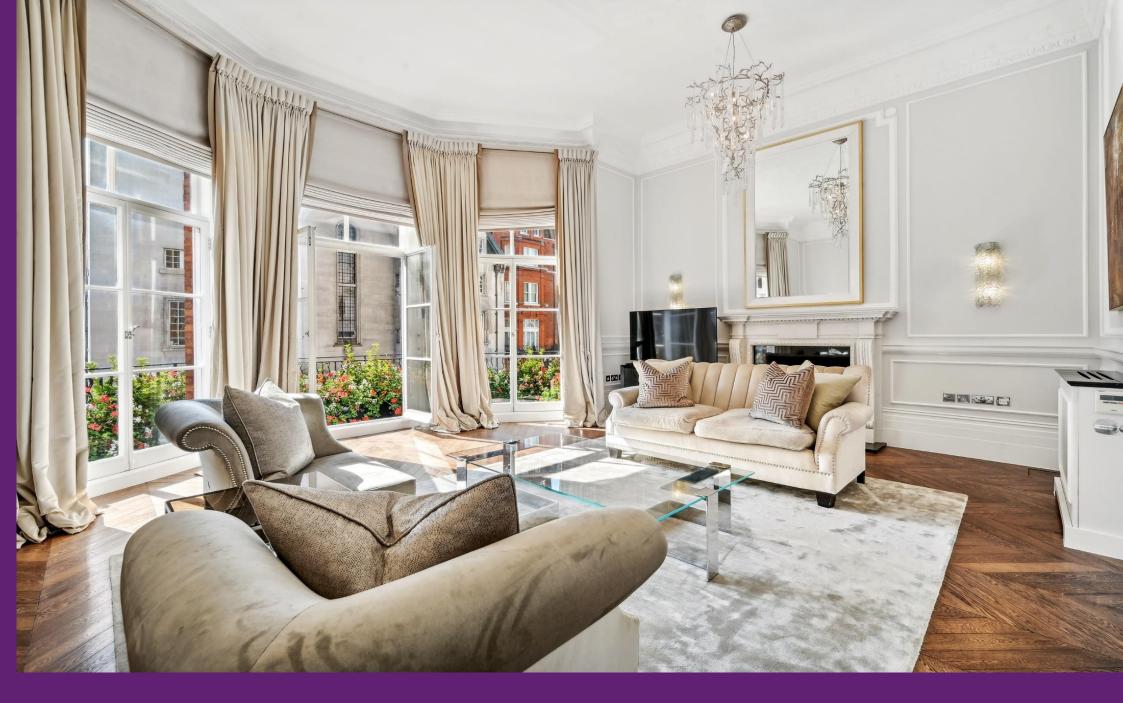

Pont Street London, SW1X

Stunning first floor apartment of circa 1,332 sq. ft. with floor to ceiling windows. The apartment has been recently renovated to a high standard and offers beautiful wood flooring, a spacious reception and modern fixtures and fittings.

## • Modern

- Built in storage throughout
- Separate kitchen
- Balcony
- Floor to ceiling windows

12 months

£17,970.00

н

**Royal Borough of Kensington & Chelsea** 

• Furnished