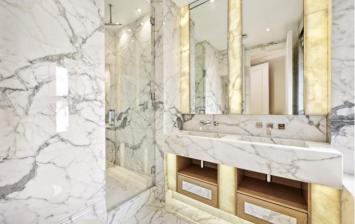

Pont Street London, SW1X

Stunning first floor apartment of circa 1,332 sq. ft. with floor to ceiling windows. The apartment has been recently renovated to a high standard and offers beautiful wood flooring, a spacious reception and modern fixtures and fittings.