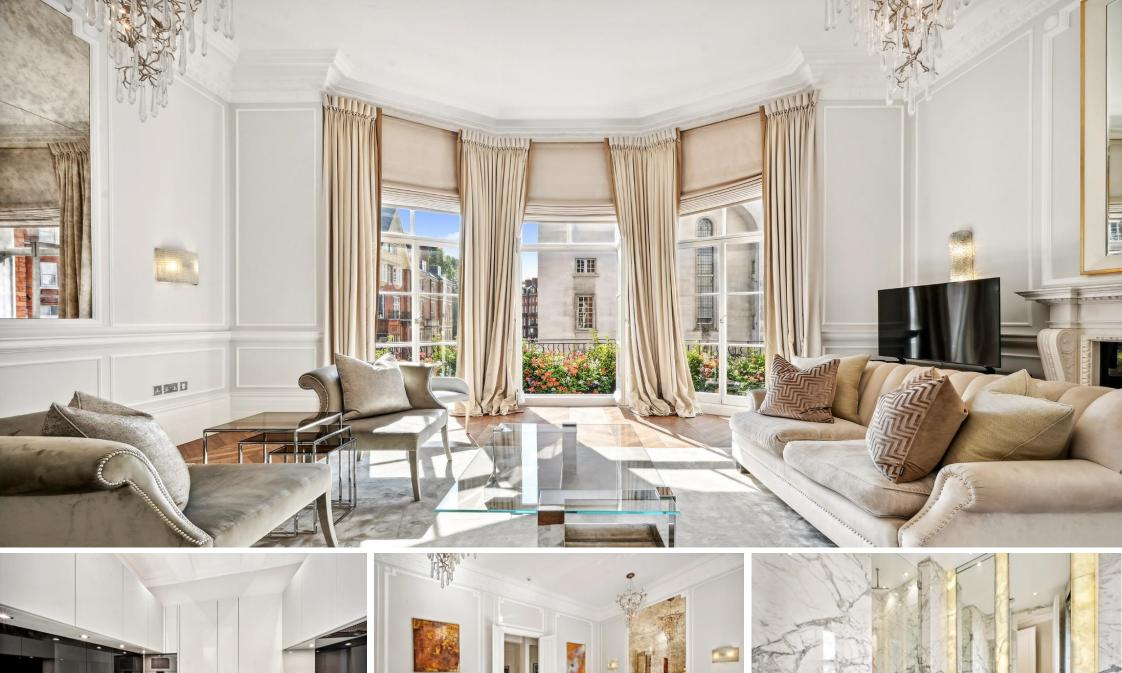

Pont Street London, SW1X

Stunning first floor apartment of circa 1,332 sq. ft. with floor to ceiling windows. The apartment has been recently renovated to a high standard and offers beautiful wood flooring, a spacious reception and modern fixtures and fittings.

## • Modern

- Built in storage throughout
- Separate kitchen
- Balcony
- Floor to ceiling windows

12 months

£17,970.00

н

**Royal Borough of Kensington & Chelsea** 

• Furnished