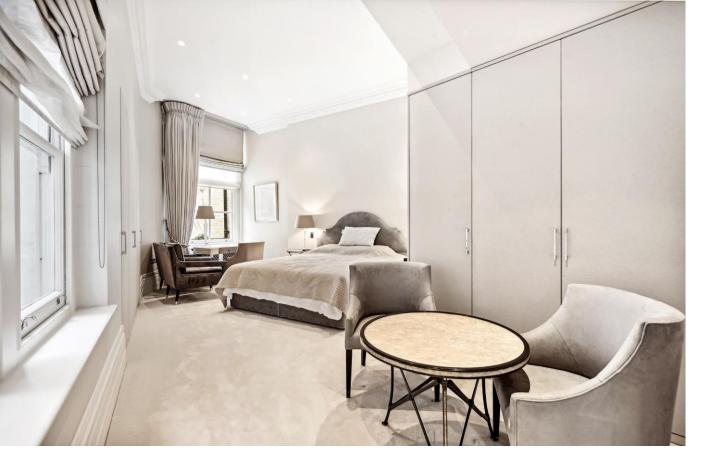

Pont Street London, SW1X

Stunning first floor apartment of circa 1,332 sq. ft. with floor to ceiling windows. The apartment has been recently renovated to a high standard and offers beautiful wood flooring, a spacious reception and modern fixtures and fittings.

## • Modern

- Built in storage throughout
- Separate kitchen
- Balcony
- Floor to ceiling windows

12 months

£17,970.00

н

**Royal Borough of Kensington & Chelsea** 

• Furnished