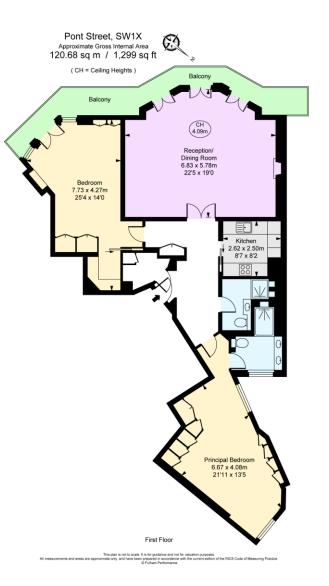

Pont Street London, SW1X

Stunning first floor apartment of circa 1,332 sq. ft. with floor to ceiling windows. The apartment has been recently renovated to a high standard and offers beautiful wood flooring, a spacious reception and modern fixtures and fittings.