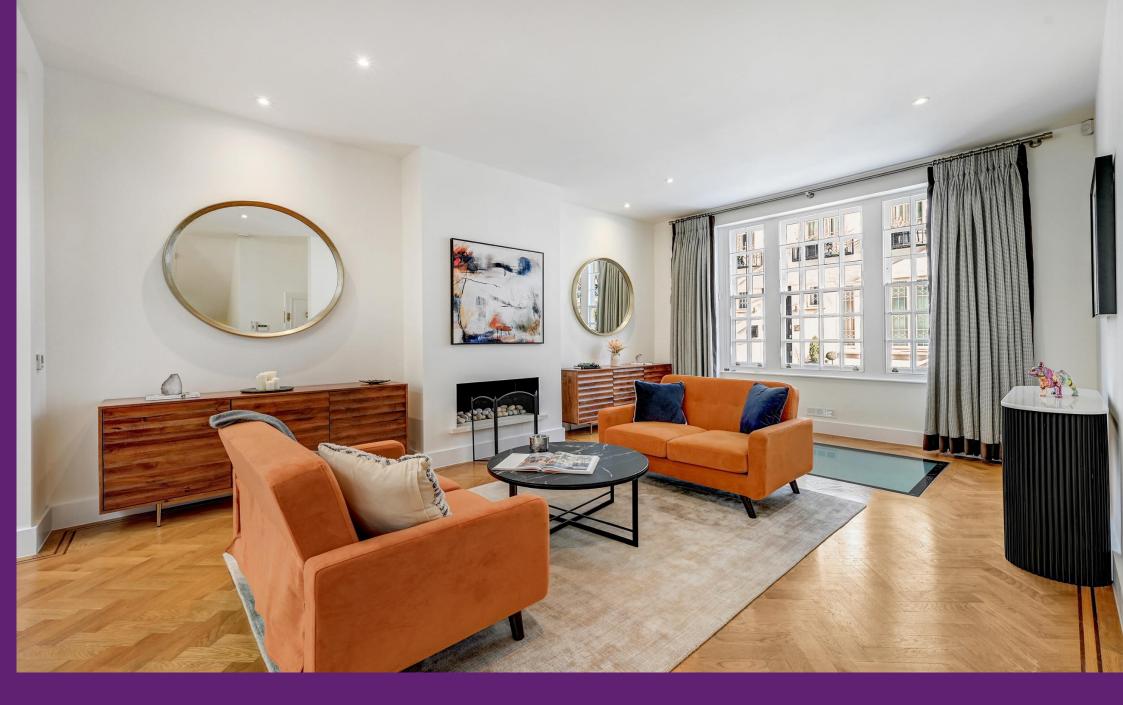

Eaton Mews North London, SW1X

CHESTERTONS

Beautifully presented mews house located on a private street in the heart of Belgravia. The house is arranged over four floors with 2,407 sq ft and offers features that include an impressive ground floor reception and private roof terrace.

- Private roof terrace
- Turnkey property
- Modern
- Fully furnished
- Prime Belgravia location

£19,478.33 pcm

Additional tenant charges apply (fees apply to non-AST tenancies only)

Tenancy Agreement Fee: £300