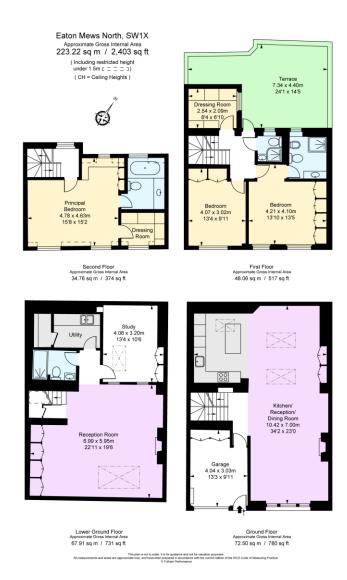

Eaton Mews North London, SW1X

CHESTERTONS

Beautifully presented mews house located on a private street in the heart of Belgravia. The house is arranged over four floors with 2,407 sq ft and offers features that include an impressive ground floor reception and private roof terrace.