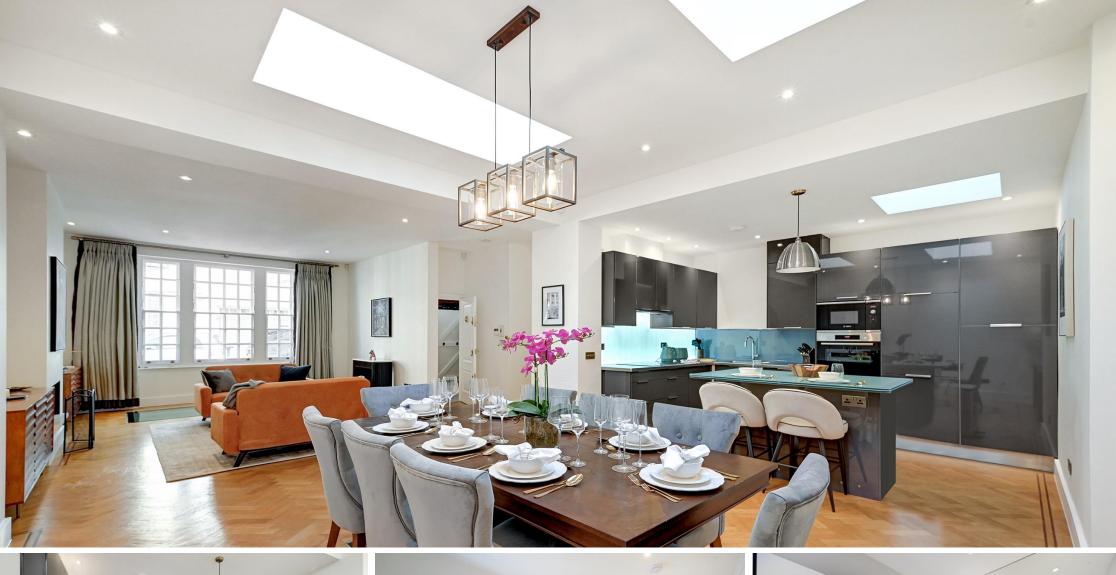

Eaton Mews North London, SW1X

CHESTERTONS

Beautifully presented mews house located on a private street in the heart of Belgravia. The house is arranged over four floors with 2,407 sq ft and offers features that include an impressive ground floor reception and private roof terrace.