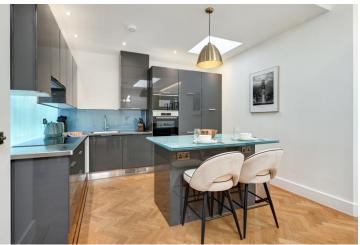

Eaton Mews North London, SW1X

CHESTERTONS

Beautifully presented mews house located on a private street in the heart of Belgravia. The house is arranged over four floors with 2,407 sq ft and offers features that include an impressive ground floor reception and private roof terrace.