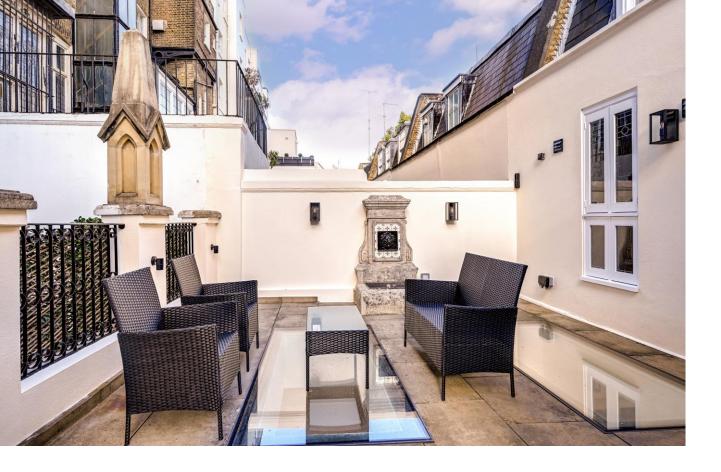

Eaton Mews North London, SW1X

CHESTERTONS

Beautifully presented mews house located on a private street in the heart of Belgravia. The house is arranged over four floors with 2,407 sq ft and offers features that include an impressive ground floor reception and private roof terrace.

- Private roof terrace
- Turnkey property
- Modern
- Fully furnished
- Prime Belgravia location

£19,478.33 pcm

Additional tenant charges apply (fees apply to non-AST tenancies only)

Tenancy Agreement Fee: £300