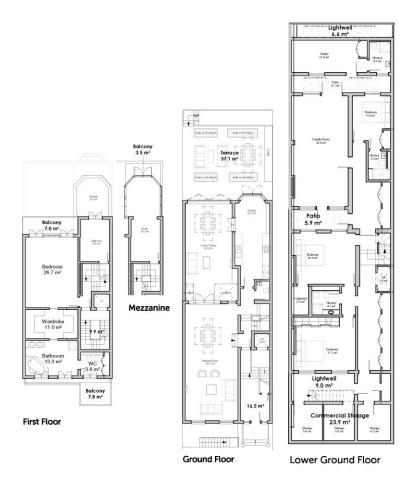

Rutland Gate London, SW7

CHESTERTONS

Rutland Gate is a highly prestigious residential address in Knightsbridge's area, a London neighbourhood known for its affluence and proximity to Hyde Park.

- Five double bedrooms plus a study/guest bedroom
- Stunning private terrace
- Wood flooring
- Original period features that include high ceilings
- Located on a garden square opposite Hyde Park