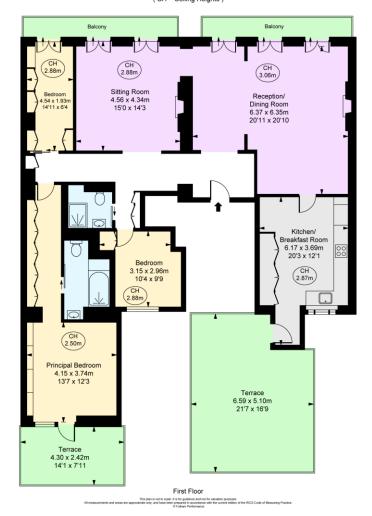

## Chester Street, SW1X 147.19 sq m / 1,584 sq ft (CH = Ceiling Heights)

**Minimum Term:** 1 months **Deposit Required:** £12,000.00

**Local Authority:** City of Westminster

**Council Tax Band:** 

**EPC Rating: C Furnished** 