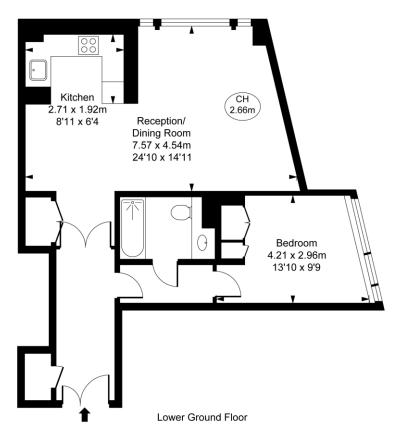

## The Knightsbridge, SW7 Approximate Gross Internal Area 62.96 sq m / 678 sq ft

(CH = Ceiling Heights)

This plan is not to scale. It is for guidance and not for valuation purposes.

All measurements and areas are approximate only, and have been prepared in accordance with the current edition of the RICS Code of Measuring Practice.