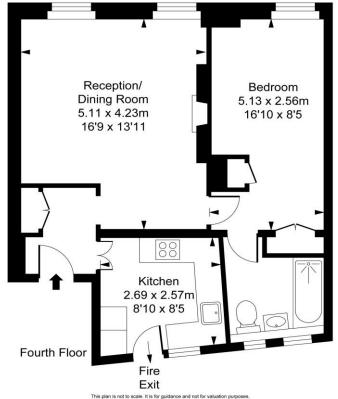

### Ovington Court, Brompton Road, SW3 Approximate Gross Internal Area 51.48 sq m / 554 sq ft

A well-presented and spacious 1 bedroom apartment, situated on the fourth floor (with lift) of this sought-after mansion block with porter, in the heart of Knightsbridge.

Accommodation is well-planned comprising a spacious reception room with separate kitchen, principal bedroom with built in wardrobes and separate bathroom

Ovington Court is situated on the corner of Brompton Road and Ovington Gardens, moments from the world-famous Harrods & Harvey Nichols, with a wonderful selection of shops and restaurants found both locally in Knightsbridge and towards South Kensington.