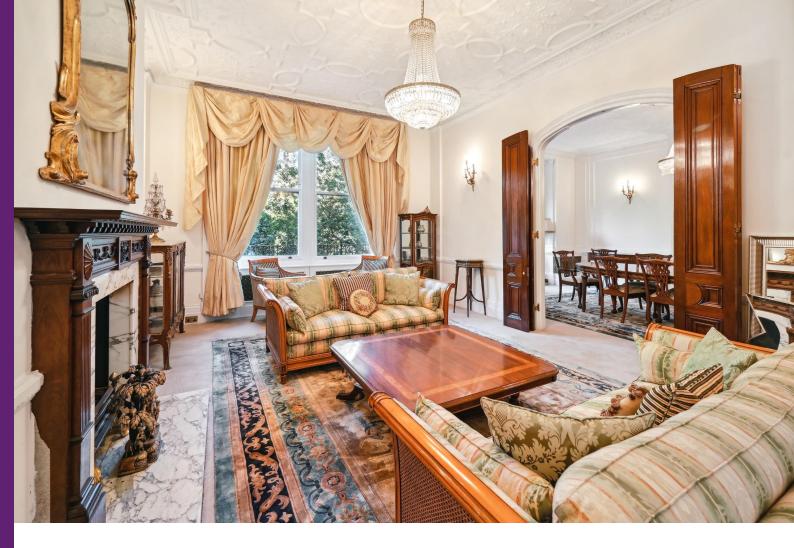

## Wellington Court 116 Knightsbridge, SW1X

£12,000 per month (£2,769.23 per week)

Truly exceptional duplex apartment overlooking Hyde Park, with feature that include porter and lift access. The apartment is arranged over an estimated 2,606 sq ft and features generously proportioned rooms, high ceilings, porter and lift access.

## Wellington Court 116 Knightsbridge, SW1X

- Overlooking Hyde Park •
- Porter •
- Lift access •
- Large rooms and high ceilings Circa 2,606 square foot
- •

A truly exceptional duplex apartment overlooking Hyde Park, with feature that include porter and lift access. The apartment is arranged over an estimated 2,606 square feet and features generously proportioned rooms, high ceilings, porter and lift access.

This elegant and highly desirable property is presented in good order throughout and includes an impressive reception and separate dining room, three bathrooms and a fully fitted kitchen.

Wellington Court is situated opposite Hyde Park, perfectly located for access to the world renowned restaurants and shopping experience available on Sloane Street and Harrods.