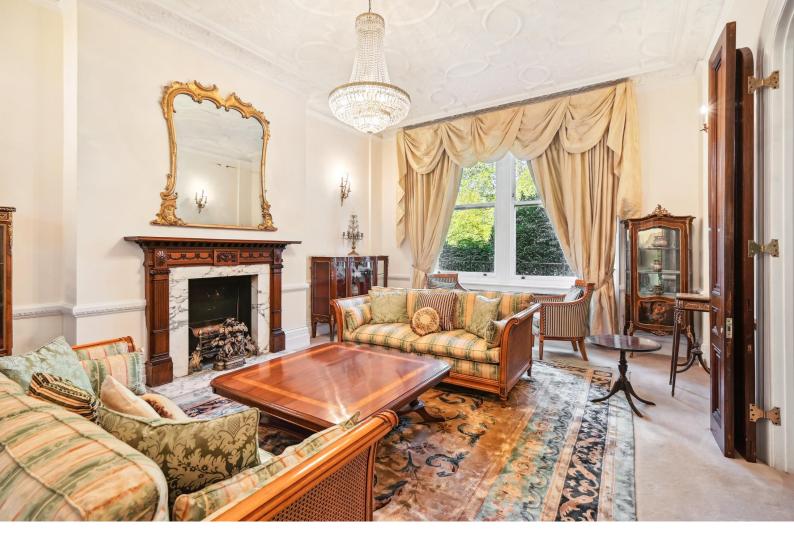

## Wellington Court 116 Knightsbridge, SW1X

£12,000 per month (£2,769.23 per week)

Truly exceptional duplex apartment overlooking Hyde Park, with feature that include porter and lift access. The apartment is arranged over an estimated 2,606 sq ft and features generously proportioned rooms, high ceilings, porter and lift access.

## Wellington Court 116 Knightsbridge, SW1X

- Overlooking Hyde Park •
- Porter •
- Lift access •
- Large rooms and high ceilings Circa 2,606 square foot
- •

A truly exceptional duplex apartment overlooking Hyde Park, with feature that include porter and lift access. The apartment is arranged over an estimated 2,606 square feet and features generously proportioned rooms, high ceilings, porter and lift access.

This elegant and highly desirable property is presented in good order throughout and includes an impressive reception and separate dining room, three bathrooms and a fully fitted kitchen.

Wellington Court is situated opposite Hyde Park, perfectly located for access to the world renowned restaurants and shopping experience available on Sloane Street and Harrods.