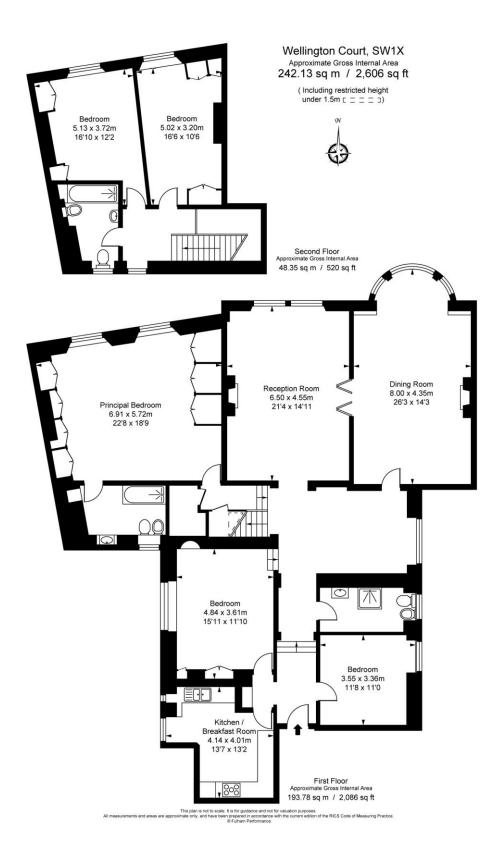

## Wellington Court 116 Knightsbridge, SW1X

£12,000 per month (£2,769.23 per week)

Truly exceptional duplex apartment overlooking Hyde Park, with feature that include porter and lift access. The apartment is arranged over an estimated 2,606 sq ft and features generously proportioned rooms, high ceilings, porter and lift access.

## Wellington Court 116 Knightsbridge, SW1X

- Overlooking Hyde Park •
- Porter •
- Lift access •
- Large rooms and high ceilings Circa 2,606 square foot
- •

A truly exceptional duplex apartment overlooking Hyde Park, with feature that include porter and lift access. The apartment is arranged over an estimated 2,606 square feet and features generously proportioned rooms, high ceilings, porter and lift access.

This elegant and highly desirable property is presented in good order throughout and includes an impressive reception and separate dining room, three bathrooms and a fully fitted kitchen.

Wellington Court is situated opposite Hyde Park, perfectly located for access to the world renowned restaurants and shopping experience available on Sloane Street and Harrods.