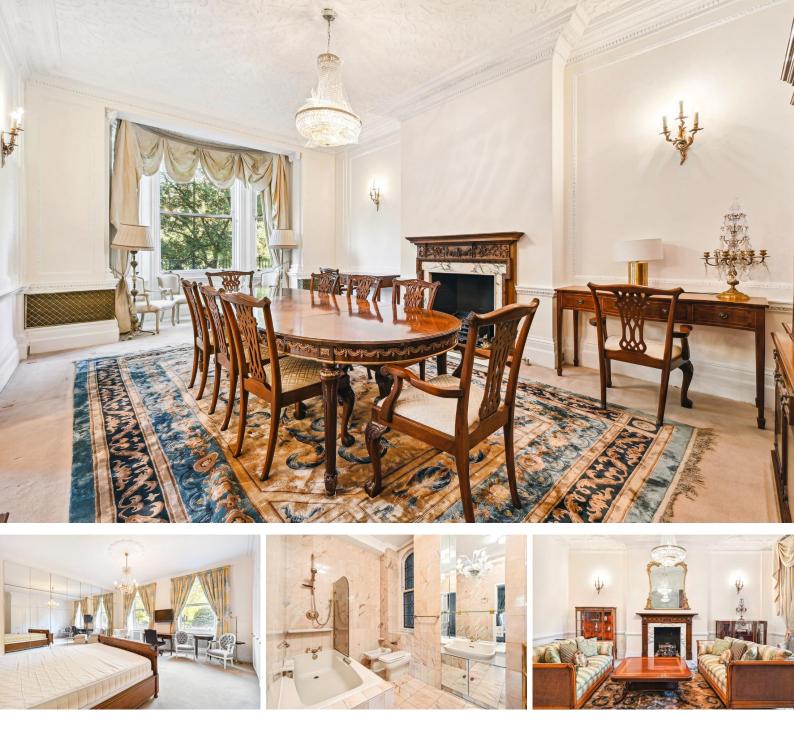

This elegant and highly desirable property is presented in good order throughout and includes an impressive reception and separate dining room, three bathrooms and a fully fitted kitchen.

Wellington Court is situated opposite Hyde Park, perfectly located for access to the world renowned restaurants and shopping experience available on Sloane Street and Harrods.