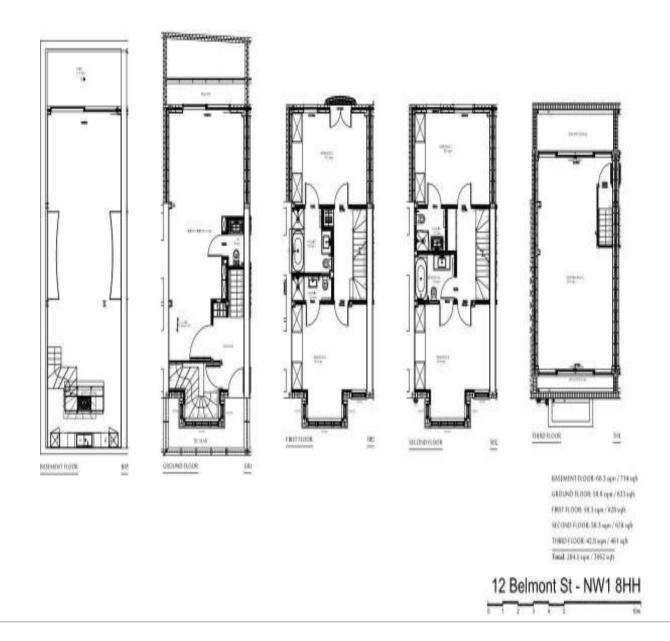

# £2,850,000

Set over five floors, the stunning development of Chappell Lofts boasts over 3,000 Square Foot of space exquisitely located in the heart of Camden.

The property offers four double bedrooms all with air conditioning, underfloor heating and all with ensuites, three enormous reception areas, as well as outside space, consisting of a private terrace and patio. In addition the entire top floor is available as either extra reception space or a master suite with ensuite opportunity and two balconies.