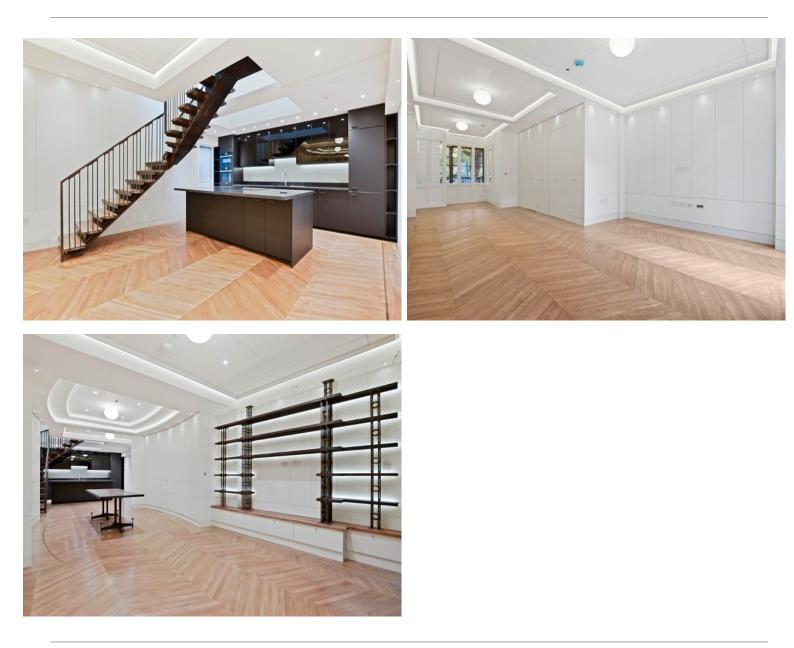

# £2,850,000

Set over five floors, the stunning development of Chappell Lofts boasts over 3,000 Square Foot of space exquisitely located in the heart of Camden.

The property offers four double bedrooms all with air conditioning, underfloor heating and all with ensuites, three enormous reception areas, as well as outside space, consisting of a private terrace and patio. In addition the entire top floor is available as either extra reception space or a master suite with ensuite opportunity and two balconies.

Belmont Street, in the heart of Chalk Farm and Camden. Chappell lofts is located at the centre North West London's most vibrant districts, with Primrose Hill Village and the serenity of Regent's Park on your doorstep.