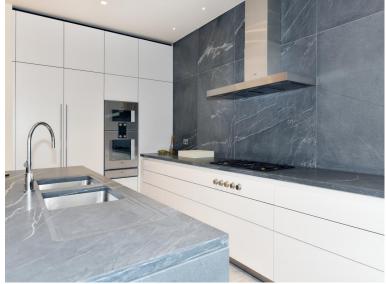

Fronted by an elegant period façade on De Vere Gardens and offering in excess of 1840 square feet of sumptuous living space, this luxurious apartment benefits from comfort cooling, hardwood flooring to the principal living rooms, underground storage room, and access to wonderful on-site well-being amenities with dedicated staffing including a 25 metre pool, gymnasium, sauna, steam room, and spa treatment rooms. A generous entrance hall with guest cloakroom and utility room off leads to the magnificent open-plan kitchen/dining/sitting room with superb Bulthaup kitchen, incorporating the option to screen off the kitchen from the living area. The generous master bedroom with en suite facilities has an excellent range of built in wardrobes whilst the second bedroom also boasts fine en suite facilities.