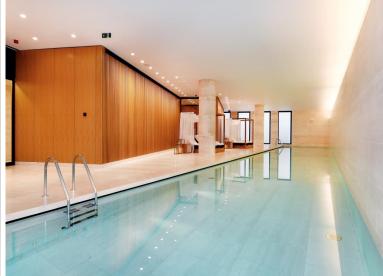

Fronted by an elegant period façade on De Vere Gardens and offering in excess of 1840 square feet of sumptuous living space, this luxurious apartment benefits from comfort cooling, hardwood flooring to the principal living rooms, underground storage room, and access to wonderful on-site well-being amenities with dedicated staffing including a 25 metre pool, gymnasium, sauna, steam room, and spa treatment rooms. A generous entrance hall with guest cloakroom and utility room off leads to the magnificent open-plan kitchen/dining/sitting room with superb Bulthaup kitchen, incorporating the option to screen off the kitchen from the living area. The generous master bedroom with en suite facilities has an excellent range of built in wardrobes whilst the second bedroom also boasts fine en suite facilities.