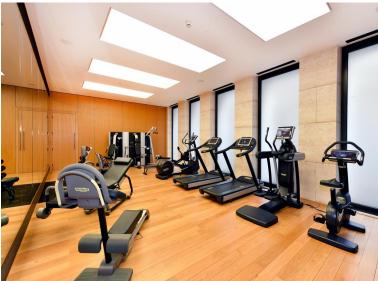

Fronted by an elegant period façade on De Vere Gardens and offering in excess of 1840 square feet of sumptuous living space, this luxurious apartment benefits from comfort cooling, hardwood flooring to the principal living rooms, underground storage room, and access to wonderful on-site well-being amenities with dedicated staffing including a 25 metre pool, gymnasium, sauna, steam room, and spa treatment rooms. A generous entrance hall with guest cloakroom and utility room off leads to the magnificent open-plan kitchen/dining/sitting room with superb Bulthaup kitchen, incorporating the option to screen off the kitchen from the living area. The generous master bedroom with en suite facilities has an excellent range of built in wardrobes whilst the second bedroom also boasts fine en suite facilities.