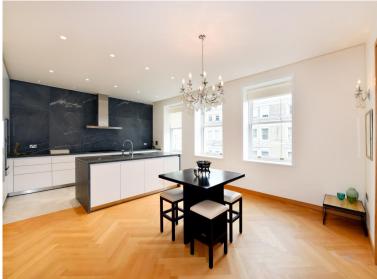

Fronted by an elegant period façade on De Vere Gardens and offering in excess of 1840 square feet of sumptuous living space, this luxurious apartment benefits from comfort cooling, hardwood flooring to the principal living rooms, underground storage room, and access to wonderful on-site well-being amenities with dedicated staffing including a 25 metre pool, gymnasium, sauna, steam room, and spa treatment rooms. A generous entrance hall with guest cloakroom and utility room off leads to the magnificent open-plan kitchen/dining/sitting room with superb Bulthaup kitchen, incorporating the option to screen off the kitchen from the living area. The generous master bedroom with en suite facilities has an excellent range of built in wardrobes whilst the second bedroom also boasts fine en suite facilities.