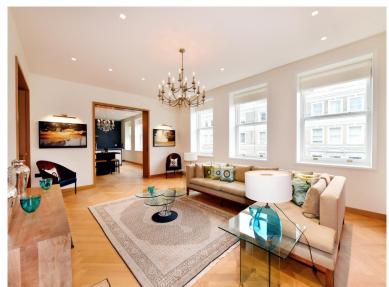

Fronted by an elegant period façade on De Vere Gardens and offering in excess of 1840 square feet of sumptuous living space, this luxurious apartment benefits from comfort cooling, hardwood flooring to the principal living rooms, underground storage room, and access to wonderful on-site well-being amenities with dedicated staffing including a 25 metre pool, gymnasium, sauna, steam room, and spa treatment rooms. A generous entrance hall with guest cloakroom and utility room off leads to the magnificent open-plan kitchen/dining/sitting room with superb Bulthaup kitchen, incorporating the option to screen off the kitchen from the living area. The generous master bedroom with en suite facilities has an excellent range of built in wardrobes whilst the second bedroom also boasts fine en suite facilities.