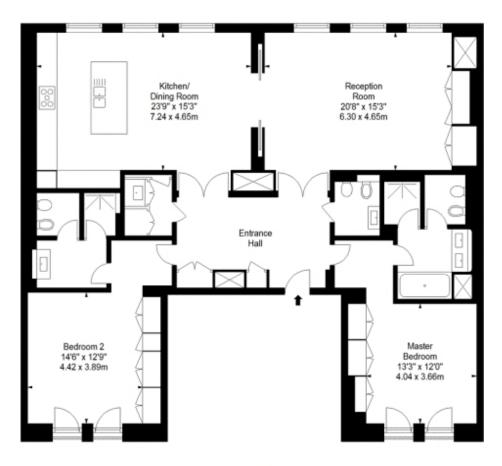

### ONE KENSINGTON GARDENS, W8

Approx. Gross Internal Area \* 1,844 Ft 2 - 171.31 M 2

## Third Floor

Blustration For Identification Purposes Only, Not to Scale
\*As Defined by RICS - Code of Measuring Practice
Copyright © BluePrint Floorplans Ltd. 2917
info@blueprintocrplans.co.uk