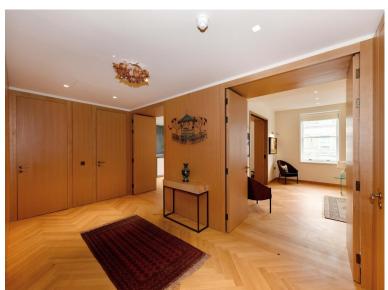

Fronted by an elegant period façade on De Vere Gardens and offering in excess of 1840 square feet of sumptuous living space, this luxurious apartment benefits from comfort cooling, hardwood flooring to the principal living rooms, underground storage room, and access to wonderful on-site well-being amenities with dedicated staffing including a 25 metre pool, gymnasium, sauna, steam room, and spa treatment rooms. A generous entrance hall with guest cloakroom and utility room off leads to the magnificent open-plan kitchen/dining/sitting room with superb Bulthaup kitchen, incorporating the option to screen off the kitchen from the living area. The generous master bedroom with en suite facilities has an excellent range of built in wardrobes whilst the second bedroom also boasts fine en suite facilities.