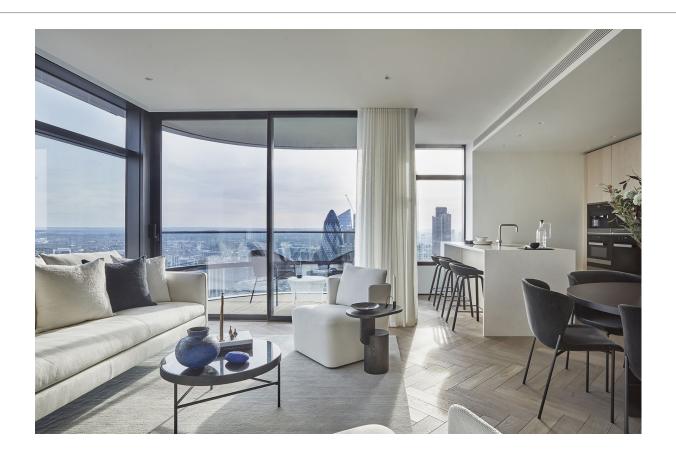

#### About the Property

Fifty storeys high and designed by renowned architects Foster and Partners, Principal Tower is an architectural landmark of merit on London's iconic skyline, desirably situated between the City and fashionable Shoreditch.

Alongside carefully crafted interiors consisting of a premium selection of one, two, and three-bedroom apartments, this stunning development also offers a 24 hour concierge service, the opportunity to acquire subterranean secure parking, lap pool, state of the art gym, spa, cinema, and residents' lounge.

#### Choose Principal Tower for:

- o Exclusive luxurious apartments
- o Iconic landmark status on the London skyline
- o Access to a resident's gym, lap pool, and spa
- o 24-hour concierge services and a residents' lounge
- o Beautifully presented interiors with high-spec fittings
- o Fabulous private balconies or terraces in many apartments
- o Prestigious location in the heart of the financial district