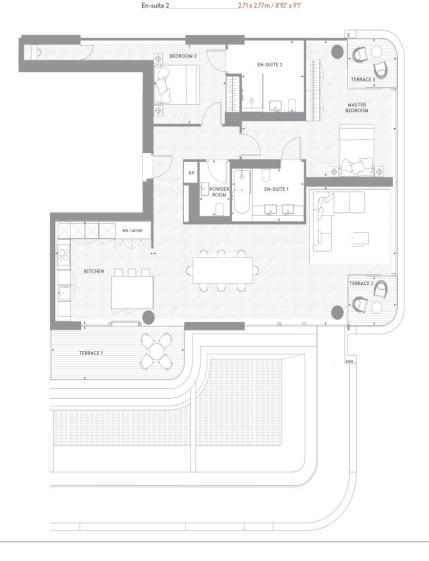

### £3,335,000 Leasehold

APARTMENT\_\_\_\_\_\_\_128.4m² / 1,382ft²
TERRACES\_\_\_\_\_\_\_\_19.1m² / 205ft²

 Living/dining/kitchen
 14.86 x 5.27m / 489" x 17.3"

 Master Bedroom
 6.76 x 5.25m / 222" x 17.2"

 En-suite 1
 3.14 x 2.00m / 103" x 66"

 Bedroom 2
 3.18 x 3.01m / 105" x 9"10"

 Powder Room
 1.32 x 2.10m / 44" x 6\*11"

 Terrace 1
 5.79 x 2.04m / 18\*12" x 6\*8"

 Terrace 2
 2.08 x 1.79m / 70" x 5\*10"

 Terrace 3
 2.08 x 1.79m / 70" x 5\*10"