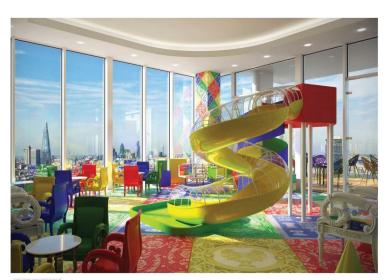

#### **Property Description:**

Damac Tower, gracing a distinctive London landmark, features a custom-designed façade across its 50 stories. This architectural marvel presents a premium assortment of 1, 2, and 3-bedroom luxury apartments, along with a limited selection of executive penthouses, all boasting lavish interiors designed by Versace Home.

#### Select Damac Tower for:

Luxurious on-site amenities like a gym and pool
Kitchens featuring Miele integrated appliances
Fully fitted wardrobes in bedrooms
24-hour security and ground floor entrance CCTV
Communal roof terrace
Video phone entry system
Designed by Versace
Parking available through separate negotiation

#### Additional information:

Bedrooms: 3 bedrooms Bathrooms: 3 bathrooms Square Foot: 1,350 sq. ft Winter Garden: 109 Sq.ft. Price Range: £2,240,000

We have other units available in this development, kindly contact us for more information