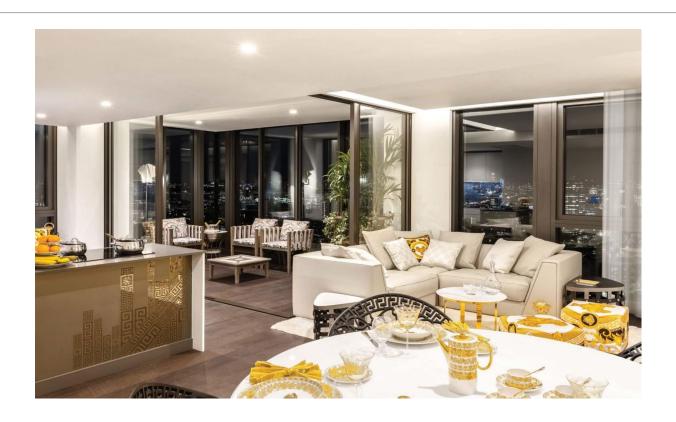

#### **Property Description:**

Damac Tower, gracing a distinctive London landmark, features a custom-designed façade across its 50 stories. This architectural marvel presents a premium assortment of 1, 2, and 3-bedroom luxury apartments, along with a limited selection of executive penthouses, all boasting lavish interiors designed by Versace Home.

Situated in the heart of Nine Elms, this new residential tower will bring you the ultimate in branded living experiences.

Finished to the highest standards, with stunning communal roof gardens to unwind and meander in.

Within the development, residents will get to enjoy the fantastic facilities which include a state of the art gymnasium, swimming pool, jacuzzi, residents lounge, secure parking (subject to additional price and availability ).

#### Select Damac Tower for:

Luxurious on-site amenities like a gym and pool
Kitchens featuring Miele integrated appliances
Fully fitted wardrobes in bedrooms
24-hour security and ground floor entrance CCTV
Communal roof terrace
Video phone entry system
Designed by Versace
Parking available through separate negotiation