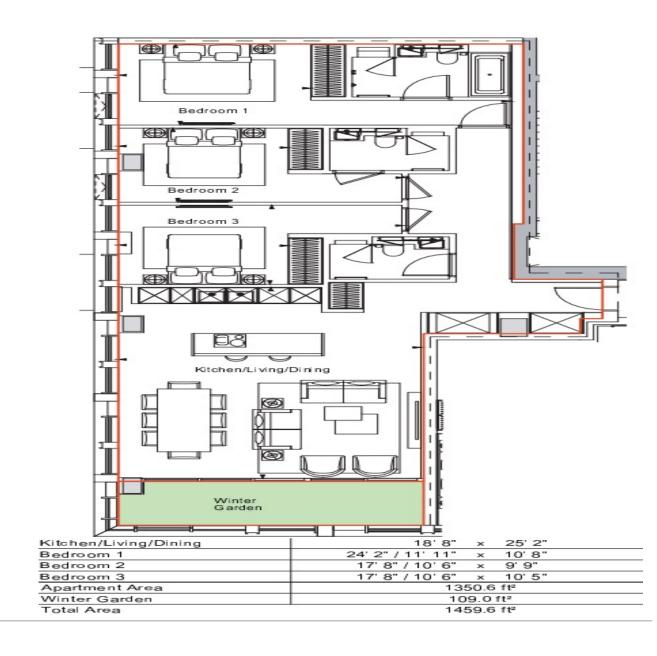

#### Additional information:

Bedrooms: 3 bedrooms Bathrooms: 3 bathrooms Square Foot: 1,350 sq. ft Winter Garden: 109 Sq.ft. Price Range: £2,240,000

We have other units available in this development, kindly contact us for more information