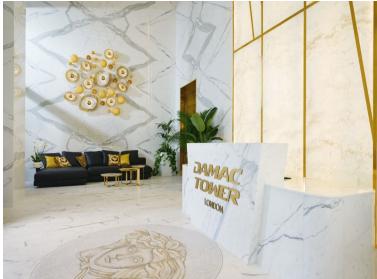

#### **Property Description:**

Damac Tower, gracing a distinctive London landmark, features a custom-designed façade across its 50 stories. This architectural marvel presents a premium assortment of 1, 2, and 3-bedroom luxury apartments, along with a limited selection of executive penthouses, all boasting lavish interiors designed by Versace Home.

Within the development, residents will get to enjoy the fantastic facilities which include a state of the art gymnasium, swimming pool, jacuzzi, residents lounge, secure parking (subject to additional price and availability ).

#### Select Damac Tower for:

Luxurious on-site amenities like a gym and pool
Kitchens featuring Miele integrated appliances
Fully fitted wardrobes in bedrooms
24-hour security and ground floor entrance CCTV
Communal roof terrace
Video phone entry system
Designed by Versace
Parking available through separate negotiation