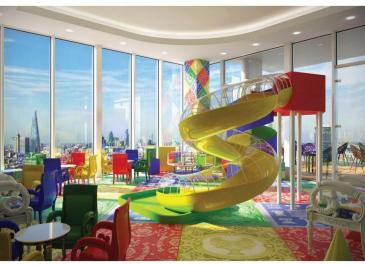

Within the development, residents will get to enjoy the fantastic facilities which include a state of the art gymnasium, swimming pool, jacuzzi, residents lounge, secure parking (subject to additional price and availability ).

#### Select Damac Tower for:

Luxurious on-site amenities like a gym and pool
Kitchens featuring Miele integrated appliances
Fully fitted wardrobes in bedrooms
24-hour security and ground floor entrance CCTV
Communal roof terrace
Video phone entry system
Designed by Versace
Parking available through separate negotiation