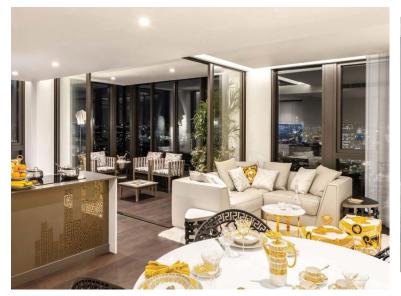

### **Property Description:**

Damac Tower, gracing a distinctive London landmark, features a custom-designed façade across its 50 stories. This architectural marvel presents a premium assortment of 1, 2, and 3-bedroom luxury apartments, along with a limited selection of executive penthouses, all boasting lavish interiors designed by Versace Home.

#### Select Damac Tower for:

Luxurious on-site amenities like a gym and pool
Kitchens featuring Miele integrated appliances
Fully fitted wardrobes in bedrooms
24-hour security and ground floor entrance CCTV
Communal roof terrace
Video phone entry system
Designed by Versace
Parking available through separate negotiation