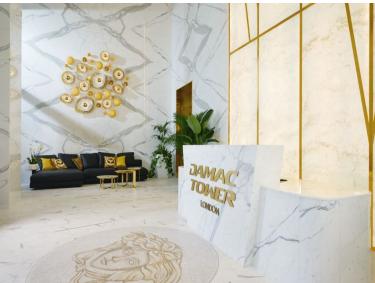

### **Property Description:**

Damac Tower, gracing a distinctive London landmark, features a custom-designed façade across its 50 stories. This architectural marvel presents a premium assortment of 1, 2, and 3-bedroom luxury apartments, along with a limited selection of executive penthouses, all boasting lavish interiors designed by Versace Home.

#### Select Damac Tower for:

Luxurious on-site amenities like a gym and pool
Kitchens featuring Miele integrated appliances
Fully fitted wardrobes in bedrooms
24-hour security and ground floor entrance CCTV
Communal roof terrace
Video phone entry system
Designed by Versace
Parking available through separate negotiation