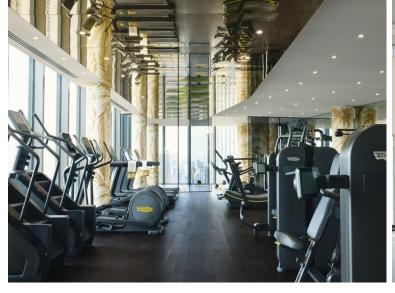

Within the development, residents will get to enjoy the fantastic facilities which include a state of the art gymnasium, swimming pool, jacuzzi, residents lounge, secure parking (subject to additional price and availability ).

#### Select Damac Tower for:

Luxurious on-site amenities like a gym and pool
Kitchens featuring Miele integrated appliances
Fully fitted wardrobes in bedrooms
24-hour security and ground floor entrance CCTV
Communal roof terrace
Video phone entry system
Designed by Versace
Parking available through separate negotiation