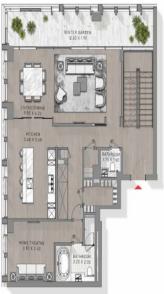

mmunal roof terrace
Video phone entry system
Designed by Versace
Parking available through separate negotiation

Additional Information: Bedrooms: 5 bedrooms

Price Range: £9,601,000

Square Foot: 3,114 sq. ft

We have other units available in this development, kindly contact us for more information.



#### **The Cloister**

106 Great Portland Street, London, W1W 6PF

T. +44 (0)20 7436 6210 F. +44 (0)20 7436 7261



# £9,601,000 Leasehold









### The Cloister

106 Great Portland Street, London, W1W 6PF

T. +44 (0)20 7436 6210 F. +44 (0)20 7436 7261



# £9,601,000 Leasehold











### The Cloister

106 Great Portland Street, London, W1W 6PF T. +44 (0)20 7436 6210 F. +44 (0)20 7436 7261



### £9,601,000 Leasehold

### **DUPLEX LOWER**

UNIT PLAN

### **DUPLEX UPPER**

UNIT PLAN











Particulars: These particulars are not an offer or contract, nor part of one. You should not rely on statements by The Cloister in the particulars or by word of mouth or in writing ("information") as being factually accurate about the property, its condition or its value. Neither The Cloister nor any joint agent has any authority to make any representations about the property, and accordingly any information given is entirely without responsibility on the part of the agents, seller(s), lessor(s) or landlord(s). Any areas, measurements or distances are approximate. The text, photographs and plans are for guidance only and are not necessarily comprehensive. Regulations etc: Any reference to alterations to, or use of, any part of the property does not mean that any necessary plannin