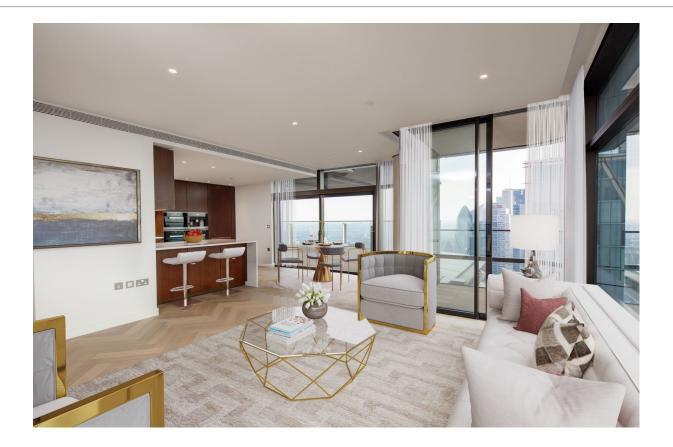

# £3,155,000 Leasehold

Property Description:

Designed by Foster and Partners, Principal Tower is an exclusive 50-story development with carefully crafted spaces and a premium selection of one, two, and three-bedroom apartments.

Description:

Choose Principal Tower for:

- Exclusive luxurious apartments- Iconic landmark status on the London skyline

- Access to a resident's gym, lap pool, and spa
- 24-hour concierge services and a residents' lounge
- Beautifully presented interiors with high-spec fittings
- Fabulous private balconies or terraces in many apartments
- Prestigious location in the heart of the financial district

Location:

Positioned in a prestigious location with captivating views of the City of London and Shoreditch, Principal Tower is well-connected to five major transport hubs within walking distance, providing easy access to every corner of the capital. London City Airport is an added advantage, reachable in less than 30 minutes.Perfectly situated for central London living, Principal Tower offers a plethora of activities with the City and Shoreditch right at your doorstep. Whether it's an evening in Old Street, indulging in delicious street food in Brick Lane, or strolling through Columbia Road flower market, there's something for everyone. Its proximity to Liverpool Street station, a highly connected transport hub, allows convenient exploration of other renowned London destinations such as Harrods or Hyde Park, further enhanced by the recent addition of the Elizabeth Line to Liverpool Street's connectivity.