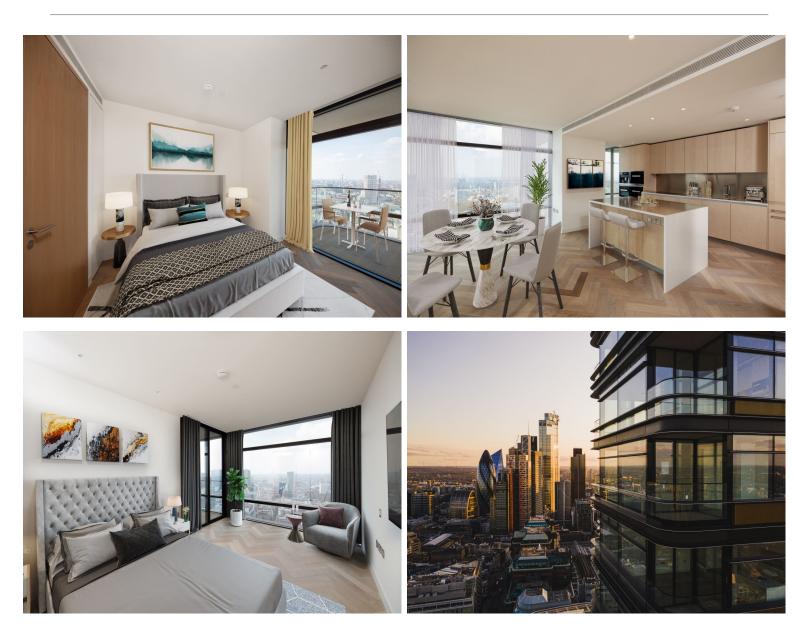

# £3,155,000 Leasehold

Property Description:

Designed by Foster and Partners, Principal Tower is an exclusive 50-story development with carefully crafted spaces and a premium selection of one, two, and three-bedroom apartments.

Description:

Choose Principal Tower for:

- Exclusive luxurious apartments- Iconic landmark status on the London skyline

- Access to a resident's gym, lap pool, and spa
- 24-hour concierge services and a residents' lounge
- Beautifully presented interiors with high-spec fittings
- Fabulous private balconies or terraces in many apartments
- Prestigious location in the heart of the financial district

### APARTMENT 01

3 BEDROOM FLOORS 31-34, 37

| APARTMENT<br>TERRACE                                                      | 135.3m² / 1,456ft²<br>9,1m² / 97ft²                            | Living/dining<br>Kitchen<br>Master Bedroom<br>En-suite 1<br>Bedroom 2<br>En-suite 1 | 7.05 x 6.07m / 230" x 200"<br>5.03 x 3.35m / 16'6' x 110"<br>8.83 x 3.35m / 29'0" x 110"<br>2.63 x 2.10m / 8'6" x 6'11"<br>2.90 x 4.30m / 9'6' x 14'0"<br>2.48 x 2.42m / 8'2" x 8'0" | Bedroom 3<br>Bathroom<br>Terrace 1<br>Terrace 2 | 2.75 x 3.02m / 9'0" x 9'11<br>1.21 x 2.61m / 3'1" x 8'9<br>3.28 x 1.88m / 10'7 x 6'2<br>2.12 x 1.87m / 7'0" x 6'2 |
|---------------------------------------------------------------------------|----------------------------------------------------------------|-------------------------------------------------------------------------------------|--------------------------------------------------------------------------------------------------------------------------------------------------------------------------------------|-------------------------------------------------|-------------------------------------------------------------------------------------------------------------------|
|                                                                           |                                                                |                                                                                     |                                                                                                                                                                                      |                                                 |                                                                                                                   |
| 02                                                                        | Audo & Visual                                                  |                                                                                     |                                                                                                                                                                                      |                                                 |                                                                                                                   |
| CHW Chilled Water WD<br>MVHR Mechanical ventilation<br>heat with recovery | Washer/Dryer<br>White Goods<br>Dishwasher, Fridge/<br>Freczer) |                                                                                     |                                                                                                                                                                                      |                                                 |                                                                                                                   |