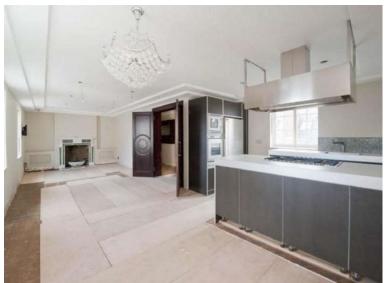

The apartment boasts direct lift access, Master Bedroom with en-suite, second bedroom, large reception, and an open plan kitchen. Two Bedroom Fourth floor apartment: The apartment is situated on the fourth floor of a beautiful stucco period building benefiting from a light southerly aspect and un-interrupted views down Eaton Terrace. The Master Bedroom with en-suite, second bedroom, large reception with an open-plan kitchen.