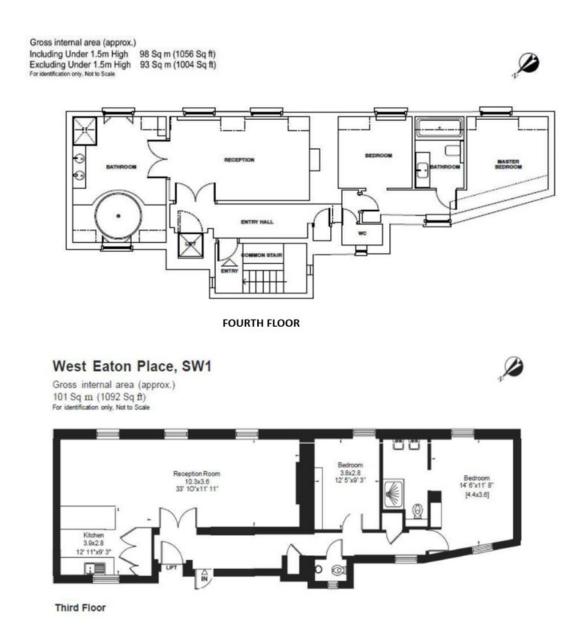

### £3,750,000 Guide Price Leasehold

A unique and rare opportunity to acquire two laterals two -bedroom apartments in need of light refurbishment, located in one of London's most prestigious areas.

The apartments are situated on the enviable position on West Eaton Place, Belgravia, and benefits from the amenities of Sloane Square and Knightsbridge. Two Bedroom Third floor apartment: The apartment is situated on the third floor of a beautiful white stucco period building, benefiting from a light southerly aspect and un-interrupted views down Eaton Terrace.

The apartment boasts direct lift access, Master Bedroom with en-suite, second bedroom, large reception, and an open plan kitchen. Two Bedroom Fourth floor apartment: The apartment is situated on the fourth floor of a beautiful stucco period building benefiting from a light southerly aspect and un-interrupted views down Eaton Terrace. The Master Bedroom with en-suite, second bedroom, large reception with an open-plan kitchen.

Purchasers can reconfigure the apartment subject to license to alter and benefit from proposed plans drawn up by the vendor. The nearest underground stations are Sloane Square and Victoria.

Approximately 1092 sq. ft each apartment.

Subject to planning, it can be converted to one apartment with 4/5 bedrooms.

Lease: in excess 90 years.