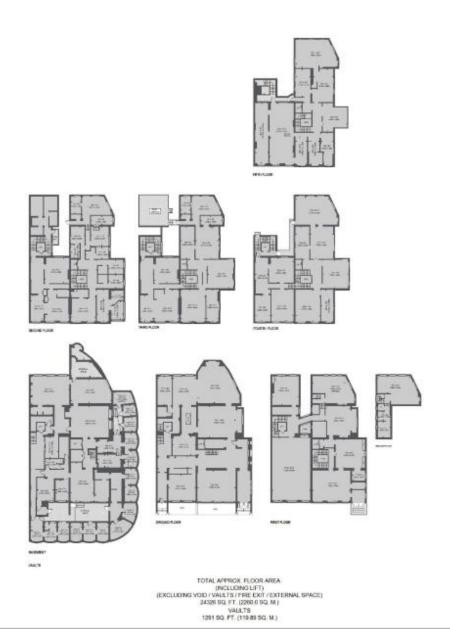

£23,000,000

An excellent investment opportunity to acquire an unmodernised, imposing, white stucco fronted seven storey Grade II listed property of approximately 25,000 square feet, created from the amalgamation of two adjoining buildings.

Constructed in 1856 as part of the important Lancaster Gate development, the property with its portico entrances epitomises quintessential grand Victorian architecture and design and offers a wonderful restoration project to rekindle its former glory. Previously operating as a hotel, there are 60 guest bedrooms, accessed by either a lift or the grand staircase, and a number of capacious reception rooms boasting high ceilings, deep skirting boards and exquisite Victorian plasterwork. The property currently has C1 Hotel permitted use. Subject to the necessary planning/change of use permissions, there is enormous potential for conversion to serviced apartments or residential development.