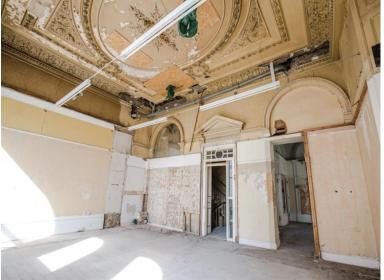

Constructed in 1856 as part of the important Lancaster Gate development, the property with its portico entrances epitomises quintessential grand Victorian architecture and design and offers a wonderful restoration project to rekindle its former glory. Previously operating as a hotel, there are 60 guest bedrooms, accessed by either a lift or the grand staircase, and a number of capacious reception rooms boasting high ceilings, deep skirting boards and exquisite Victorian plasterwork. The property currently has C1 Hotel permitted use. Subject to the necessary planning/change of use permissions, there is enormous potential for conversion to serviced apartments or residential development.