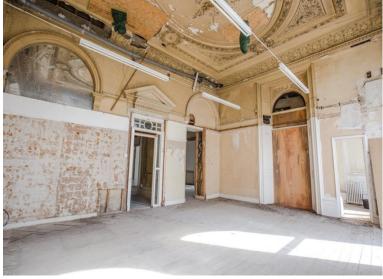

£23,000,000

An excellent investment opportunity to acquire an unmodernised, imposing, white stucco fronted seven storey Grade II listed property of approximately 25,000 square feet, created from the amalgamation of two adjoining buildings.

Constructed in 1856 as part of the important Lancaster Gate development, the property with its portico entrances epitomises quintessential grand Victorian architecture and design and offers a wonderful restoration project to rekindle its former glory. Previously operating as a hotel, there are 60 guest bedrooms, accessed by either a lift or the grand staircase, and a number of capacious reception rooms boasting high ceilings, deep skirting boards and exquisite Victorian plasterwork. The property currently has C1 Hotel permitted use. Subject to the necessary planning/change of use permissions, there is enormous potential for conversion to serviced apartments or residential development.