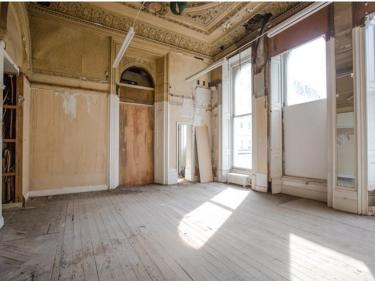

Constructed in 1856 as part of the important Lancaster Gate development, the property with its portico entrances epitomises quintessential grand Victorian architecture and design and offers a wonderful restoration project to rekindle its former glory. Previously operating as a hotel, there are 60 guest bedrooms, accessed by either a lift or the grand staircase, and a number of capacious reception rooms boasting high ceilings, deep skirting boards and exquisite Victorian plasterwork. The property currently has C1 Hotel permitted use. Subject to the necessary planning/change of use permissions, there is enormous potential for conversion to serviced apartments or residential development.