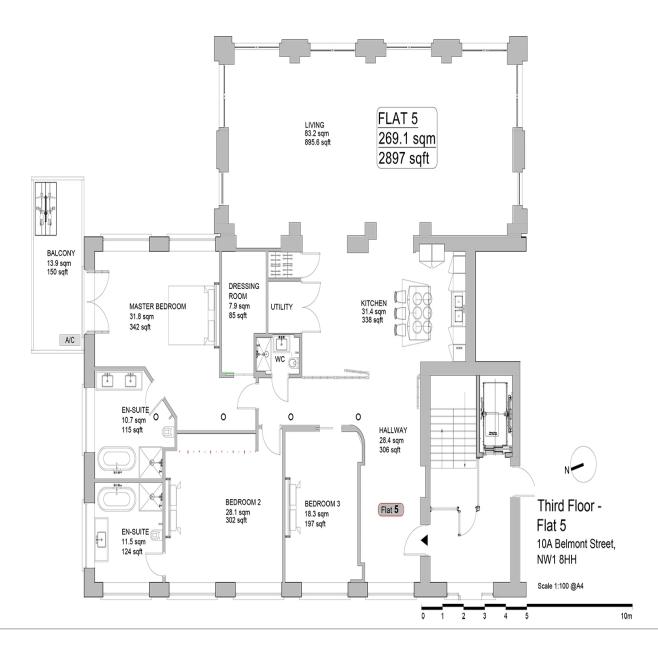

## £4,650,000 Leasehold

This stunning development of Chappell Lofts boasts over 2,890 square foot of space exquisitely located in the heart of Camden.

The property offers three double bedrooms with ensuites, an enormous reception area, as well as a large balcony. The property further benefits from a spectacular Club Lounge providing residents with a private VIP entertainment venue for relaxation and entertaining.