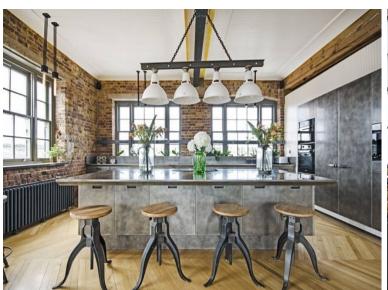

## £4,650,000 Leasehold

This stunning development of Chappell Lofts boasts over 2,890 square foot of space exquisitely located in the heart of Camden.

The property offers three double bedrooms with ensuites, an enormous reception area, as well as a large balcony. The property further benefits from a spectacular Club Lounge providing residents with a private VIP entertainment venue for relaxation and entertaining.