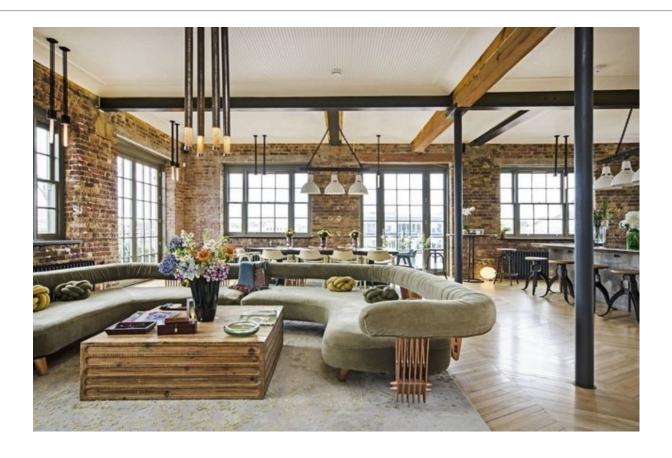

## £4,650,000 Leasehold

This stunning development of Chappell Lofts boasts over 2,890 square foot of space exquisitely located in the heart of Camden.

The property offers three double bedrooms with ensuites, an enormous reception area, as well as a large balcony. The property further benefits from a spectacular Club Lounge providing residents with a private VIP entertainment venue for relaxation and entertaining.