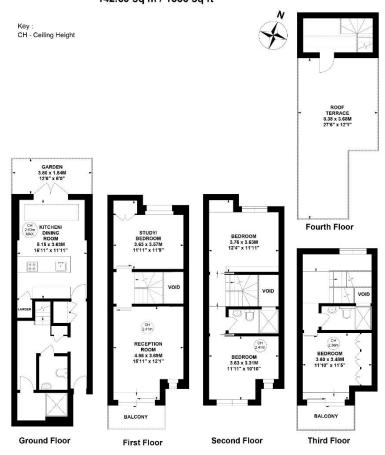

Spanning four meticulously planned floors, this unique home offers exceptional light, space, and style throughout. The property features four double bedrooms, three elegant bathrooms, a guest WC, and a well-equipped utility area.

Designed for both relaxed living and entertaining, the top floor boasts a sleek kitchenette with a bar area that opens directly onto a private roof terrace—perfect for alfresco dining or evening drinks. A tranquil patio garden on the ground floor provides additional outdoor space and a peaceful escape from city life.

## Approximate gross internal area 142.69 sq m / 1536 sq ft

This plan is not to scale and must be used as layout guidance only. All measurements and areas are approximate and should not be relied upon to provide accurate information. This plan must not be relied upon when making property valuations, design considerations or any other such relevant decisions. We accept no responsibility or liability (whether in contract, tort or otherwise) in relation to any loss whatsoever arising from or in connection with any use of this plan or the adequacy, accuracy or completeness of it or any information within it.