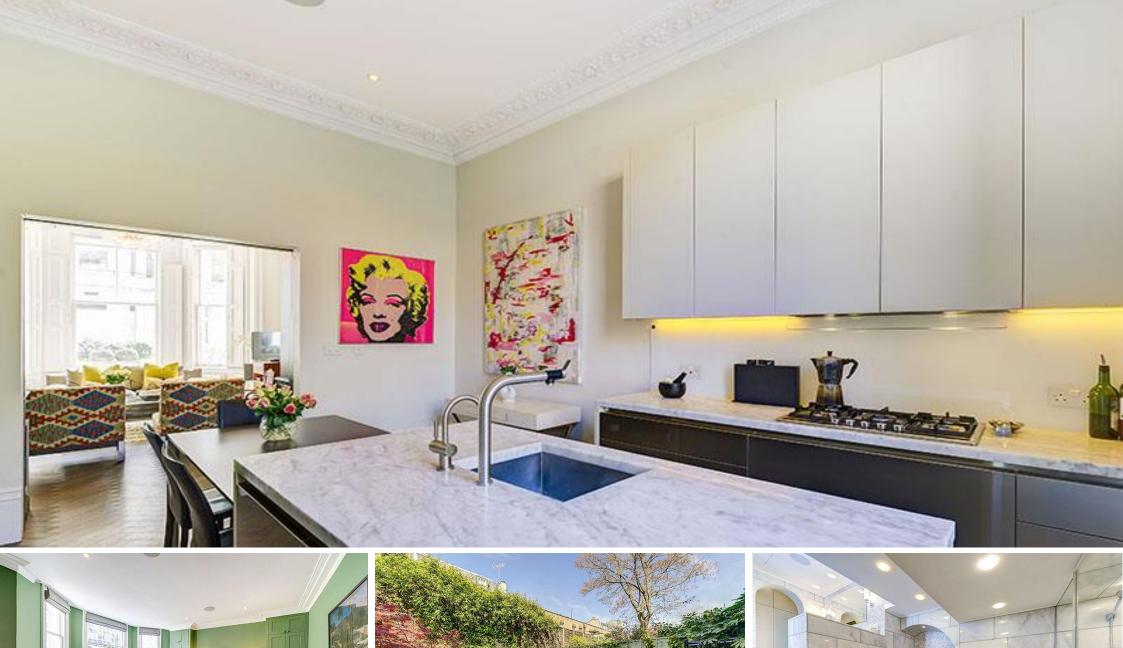

Stafford Terrace
Kensington, W8

CHESTERTONS

Chestertons are proud to present this stunning four bedroom garden apartment in the heart of Kensington.

This charming property has a modern finish throughout and features a beautiful garden, large eat in kitchen, bright and spacious south facing reception room, high ceilings throughout, cinema room, bedrooms with good amounts of storage and an en suite bathroom with state of the art steam shower.

Stafford Terrace is conveniently situated close to the many amenities of Kensington High Street and the beautiful open spaces of Holland Park and Hyde Park.

- Four Bedroom Garden Apartment
- Garden
- Spacious South Facing Reception Room
- Modern Finish Throughout
- Cinema Room
- Bathroom with Steam Shower