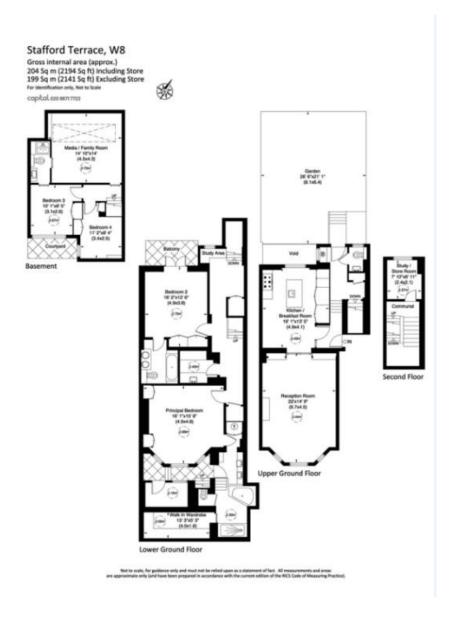

Stafford Terrace
Kensington, W8

CHESTERTONS

Chestertons are proud to present this stunning four bedroom garden apartment in the heart of Kensington.

This charming property has a modern finish throughout and features a beautiful garden, large eat in kitchen, bright and spacious south facing reception room, high ceilings throughout, cinema room, bedrooms with good amounts of storage and an en suite bathroom with state of the art steam shower.