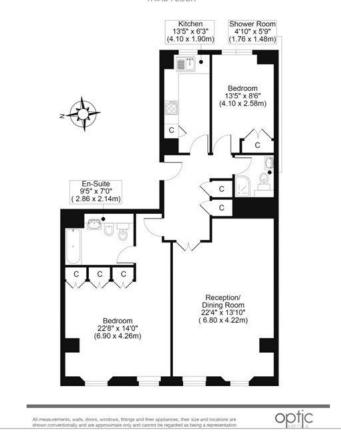

## QUEEN'S GATE, SW7

TOTAL APPROX FLOOR PLAN AREA 1151 SQ.FT (107 SQ.M) THIRD FLOOR

Chesterton UK Services Limited trading as Chestertons for theselves and for the vendor of this property whose agents they are, give notice that (i) these particulars do not constitute any part of an offer or contract, (ii) all statements contained within these particulars are made without responsibility on the part of Chestertons or the vendor, (iii) whilst made in good faith, none of the statements contained within these particulars are to be relied upon as a statement or representation of fact, (iv) any intending purchasers must satisfy themselves by inspection or otherwise as to the correctness of each of the statements contained within these particulars, (v) the vendor does not make or give either Chestertons or any person in their employment any authority to make or give representation or warranty whatsoever in relation to this property. Wide angle lenses may be used. @Copyright Chestertons | Chesterton Global Ltd | Registered Office 40 Connaught Street, Hyde Park, London W2 2AB Registered Company Number 05334580.