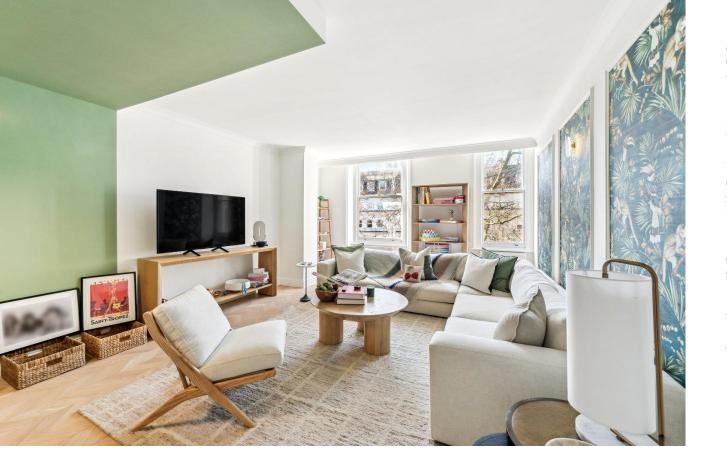

CHESTERTONS

An exquisite and meticulously designed two-bedroom apartment, situated on the third floor (with lift) of an elegant, white stucco-fronted building.

Finished to an exceptional standard, this turnkey residence boasts bespoke interiors, elegant herringbone flooring, and an abundance of natural light throughout.

The property features a spacious reception and dining area, a luxurious principal bedroom with a bespoke ensuite bathroom, a versatile second bedroom/study, and a beautifully appointed family shower room.