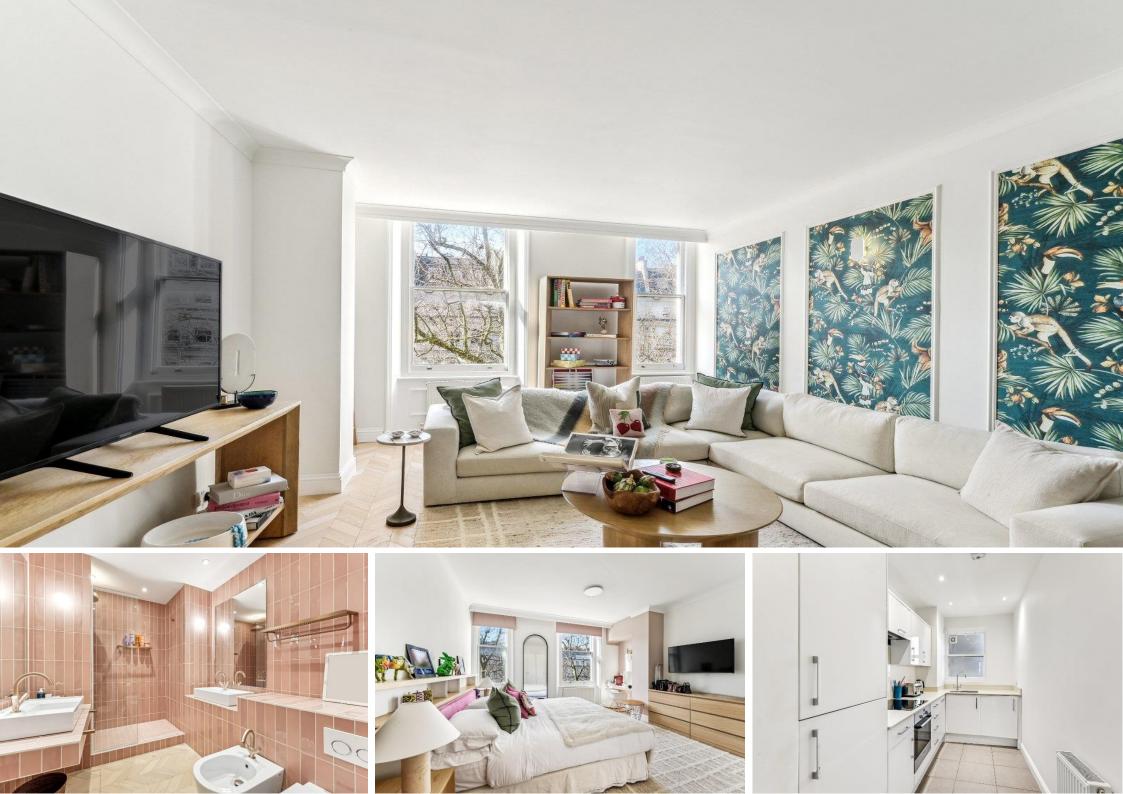

CHESTERTONS

An exquisite and meticulously designed two-bedroom apartment, situated on the third floor (with lift) of an elegant, white stucco-fronted building.

Finished to an exceptional standard, this turnkey residence boasts bespoke interiors, elegant herringbone flooring, and an abundance of natural light throughout.

The property features a spacious reception and dining area, a luxurious principal bedroom with a bespoke ensuite bathroom, a versatile second bedroom/study, and a beautifully appointed family shower room.