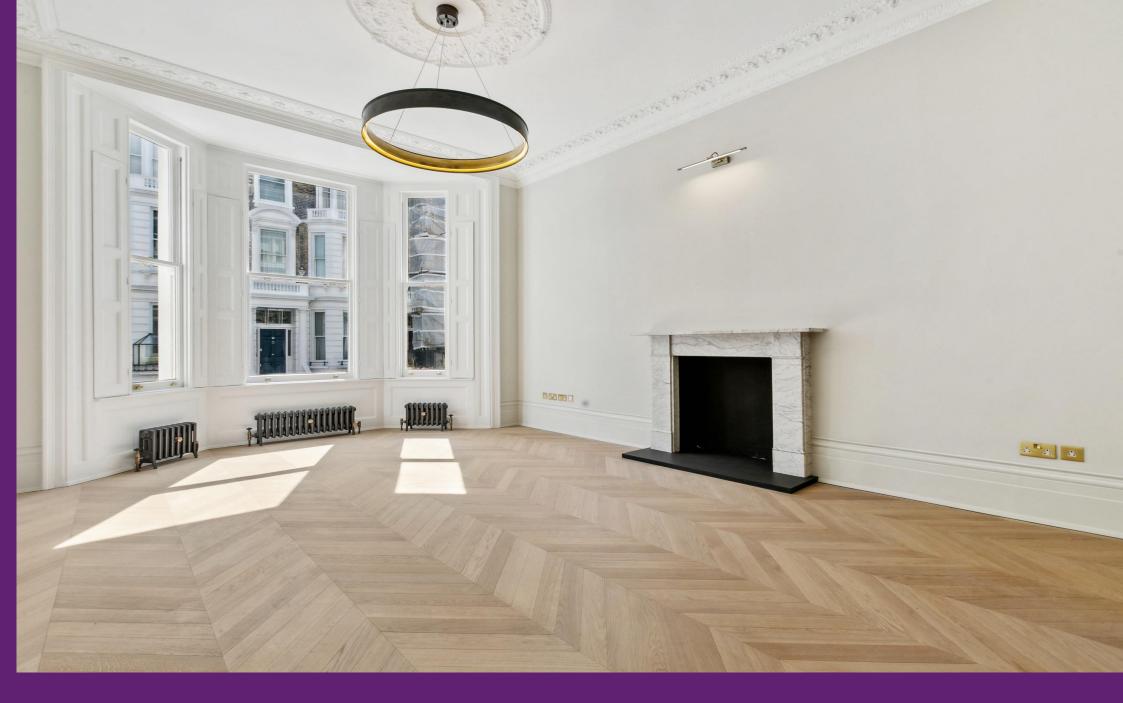

The interior boasts generous living spaces, ample storage, and timeless period details, creating a warm and characterful atmosphere. The well-appointed kitchen and reception areas flow seamlessly, while a charming garden patio provides the perfect space for outdoor entertaining or quiet relaxation.

- Two double bedrooms with en-suite
- Two additional bedrooms/study
- Private garden
- High ceilings
- Newly refurbished