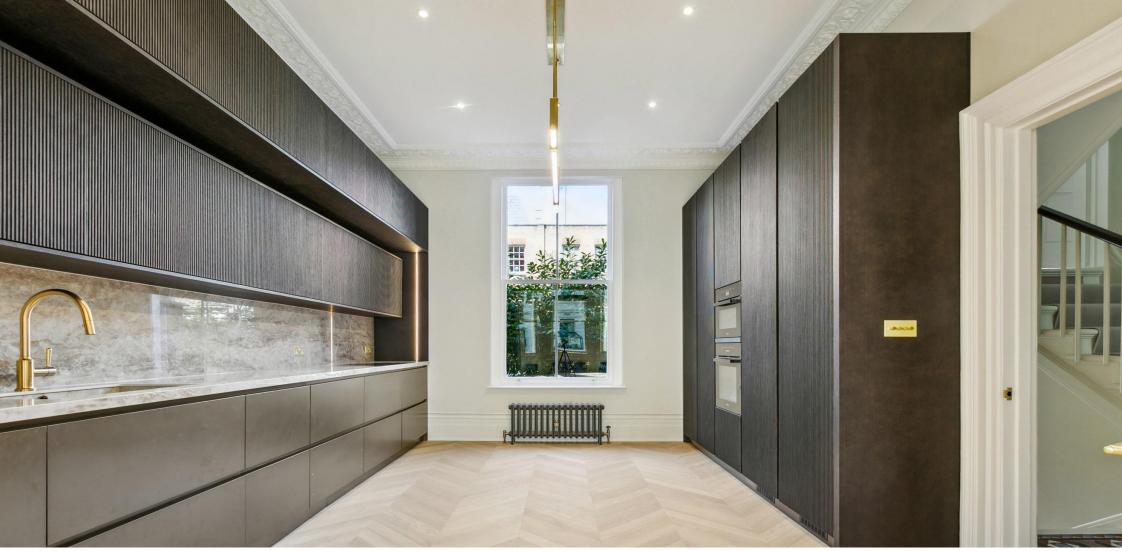

The interior boasts generous living spaces, ample storage, and timeless period details, creating a warm and characterful atmosphere. The well-appointed kitchen and reception areas flow seamlessly, while a charming garden patio provides the perfect space for outdoor entertaining or quiet relaxation.