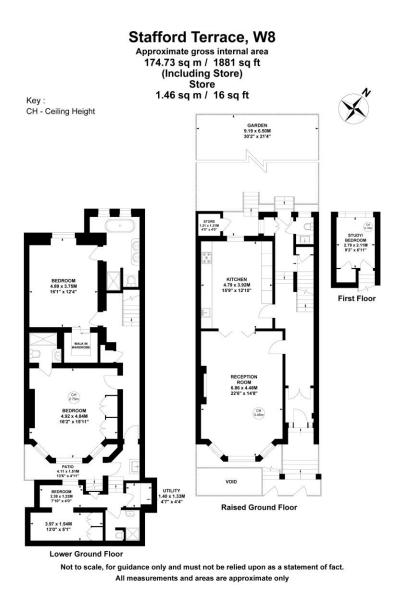

CHESTERTONS

Elegant & Versatile Three-Four Bedroom Home with Garden Patio & Period Charm on the Phillimore Estate

This newly renovated and beautifully presented twodouble-bedroom, three-bathroom home offers a perfect blend of classic period features and modern convenience.

It also includes two additional smaller rooms, ideal for a home office and a smaller bedroom with an en suite and separate entrance—perfect as a nanny or guest space. The flexible layout of this property provides exceptional versatility to suit a variety of lifestyle needs.

- Two double bedrooms with en-suite
- Two additional bedrooms/study
- Private garden
- High ceilings
- Newly refurbished