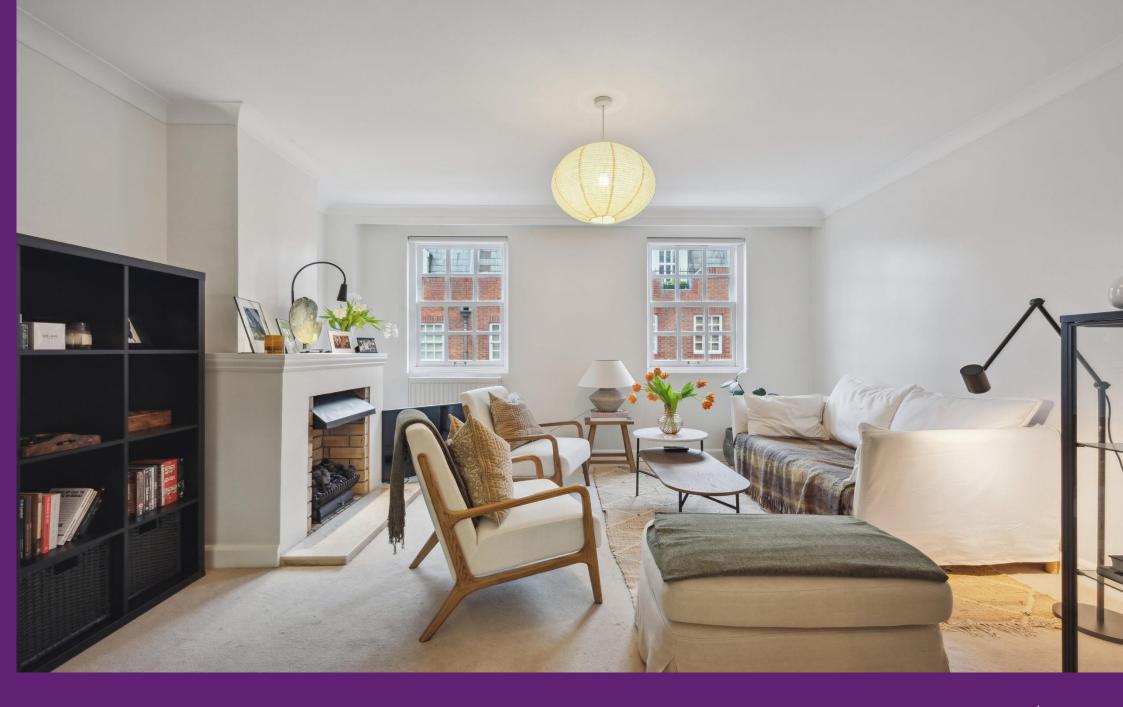

The property comprises a beautiful separate kitchen with reception room with has fireplace and ample dining space, two double bedrooms with fitted wardrobe space and a main bathroom serving both bedrooms.

The property further benefits from off street undercover parking and a balcony.

- A duplex apartment with balcony and undercover parking
- 2 Double bedrooms, Reception, Kitchen, Dining Room
- Ideally located in Mews just off Kensington High