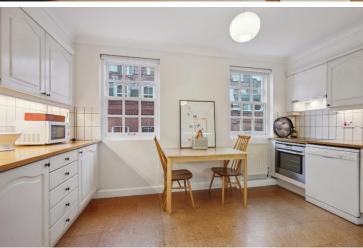

The property comprises a beautiful separate kitchen with reception room with has fireplace and ample dining space, two double bedrooms with fitted wardrobe space and a main bathroom serving both bedrooms.