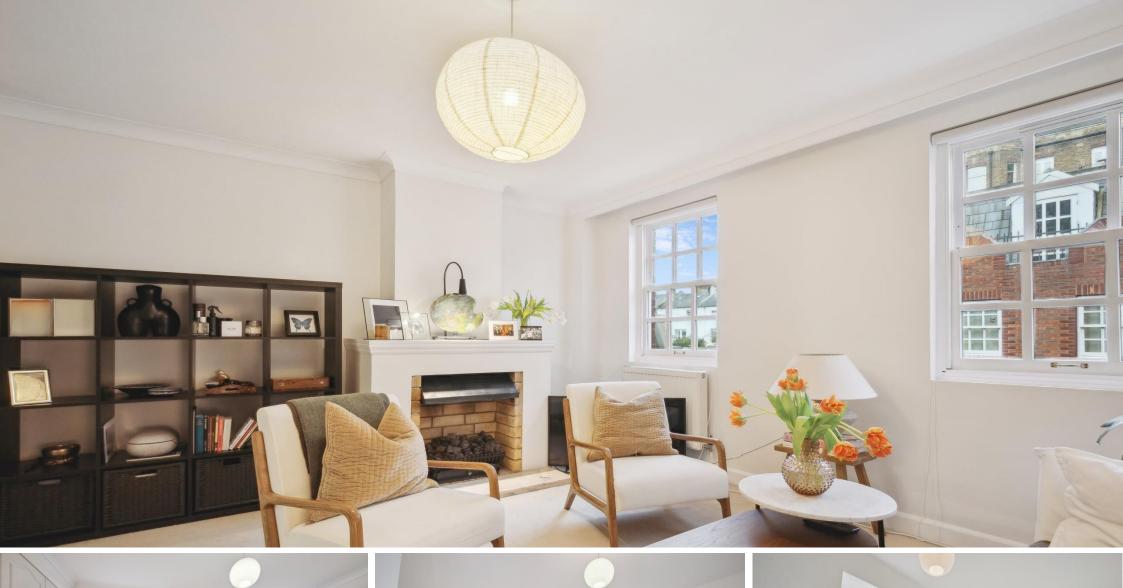

The property comprises a beautiful separate kitchen with reception room with has fireplace and ample dining space, two double bedrooms with fitted wardrobe space and a main bathroom serving both bedrooms.

The property further benefits from off street undercover parking and a balcony.

- A duplex apartment with balcony and undercover parking
- 2 Double bedrooms, Reception, Kitchen, Dining Room
- Ideally located in Mews just off Kensington High