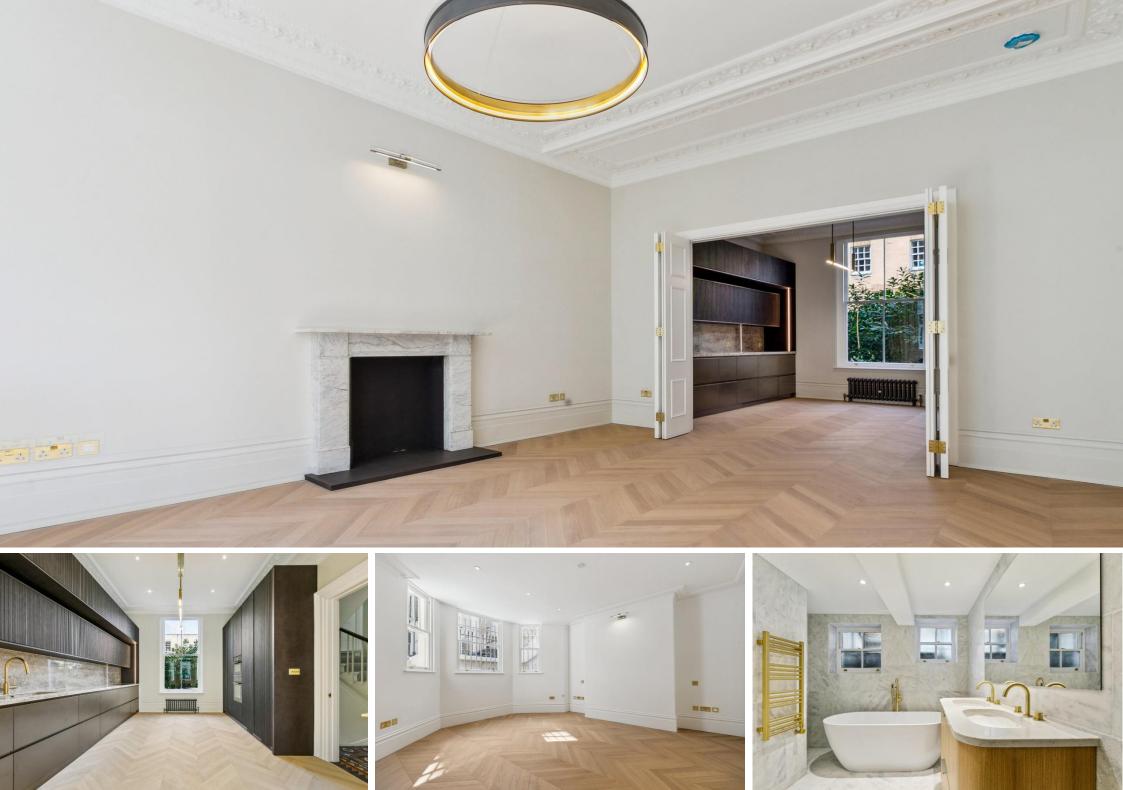

Stafford Terrace London, W8

CHESTERTONS

(Short Let) Elegant & Versatile Three-Four Bedroom Home with Garden Patio & Period Charm on the Phillimore Estate

This newly renovated and beautifully presented twodouble-bedroom, three-bathroom home offers a perfect blend of classic period features and modern convenience.

The interior boasts generous living spaces, ample storage, and timeless period details, creating a warm and characterful atmosphere. The well-appointed kitchen and reception areas flow seamlessly, while a charming garden patio provides the perfect space for outdoor entertaining or quiet relaxation.

Additional highlights include a guest WC, excellent built-in storage, and a sought-after location, making this an ideal home for professionals, families, or those seeking extra workspace.

A must-see property offering both elegance and practicality on the Phillimore Estate, just moments from Kensington High Street and all it has to offer.

- Two double bedrooms with en-suite
- Two additional bedrooms/study
- Private garden
- High ceilings