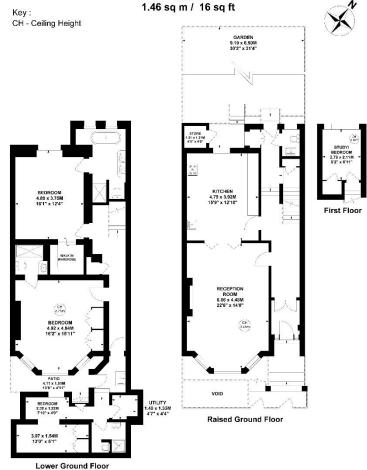

## Stafford Terrace, W8

Approximate gross internal area 174.73 sq m / 1881 sq ft (Including Store) Store

Not to scale, for guidance only and must not be relied upon as a statement of fact.

All measurements and areas are approximate only