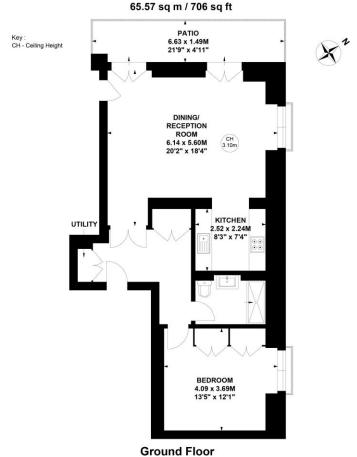

## Lancer Square, W8

Approximate gross internal area

Not to scale, for guidance only and must not be relied upon as a statement of fact.

All measurements and areas are approximate only