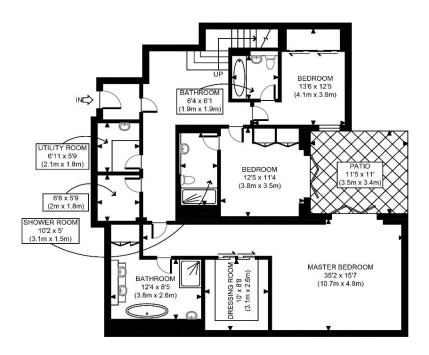

## Chestertons Kensington Lettings

116 Kensington High Street
Kensington
London
W8 7RW
lettings.kensington@chestertons.com
02079377260
chestertons.com

GROUND FLOOR GROSS INTERNAL FLOOR AREA 911 SQ FT

LOWER GROUND FLOOR GROSS INTERNAL FLOOR AREA 1365 SQ FT

| APPROX. GROSS INTERNAL FLOOR AREA 2276 SQ FT / 211 SQM                                                                                                                                       |      | Logan House |
|----------------------------------------------------------------------------------------------------------------------------------------------------------------------------------------------|------|-------------|
| Disclaimer: Floor plan measurements are approximate and are for illustrative purposes only.                                                                                                  | date | 16/02/22    |
| While we do not doubt the floor plan accuracy and completeness, you or your advisors should<br>conduct a careful, independent investigation of the property in respect of monetary valuation |      | photopian 🏭 |