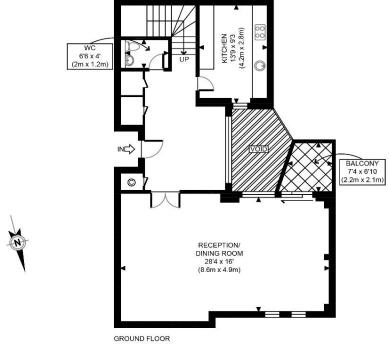

## Chestertons Kensington Lettings

116 Kensington High Street
Kensington
London
W8 7RW
lettings.kensington@chestertons.com
02079377260
chestertons.com

GROUND FLOOR GROSS INTERNAL FLOOR AREA 911 SQ FT

LOWER GROUND FLOOR GROSS INTERNAL FLOOR AREA 1365 SQ FT

| APPROX. GROSS INTERNAL FLOOR AREA 2276 SQ FT / 211 SQM                                                                                                                                       |      | Logan House |
|----------------------------------------------------------------------------------------------------------------------------------------------------------------------------------------------|------|-------------|
| Disclaimer: Floor plan measurements are approximate and are for illustrative purposes only.                                                                                                  | date | 16/02/22    |
| While we do not doubt the floor plan accuracy and completeness, you or your advisors should<br>conduct a careful, independent investigation of the property in respect of monetary valuation |      | photopian 🏭 |