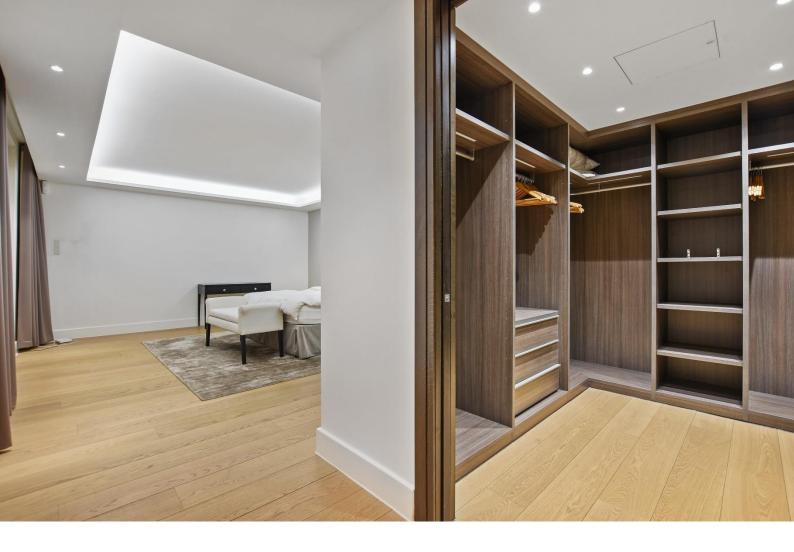

## 1 Logan Place, W8

- Three Bedroom Duplex
- Balcony and Large Patio
- Wooden Floors Throughout
- Luxurious Bathrooms
- Walk In Wardrobe in Master Bedroom
- Modern Kitchen

A luxurious and spacious three bedroom duplex with plenty of outside space. The apartment has been refurbished to a very high standard with high end built in appliances.

This charming duplex has a modern finish throughout and features a private balcony and patio, large modern kitchen, bright and spacious reception room, utility room, large bedrooms with good amounts of storage, large walk in wardrobe in the master bedroom and an en suite bathroom with built in TV and stand alone bath tub.