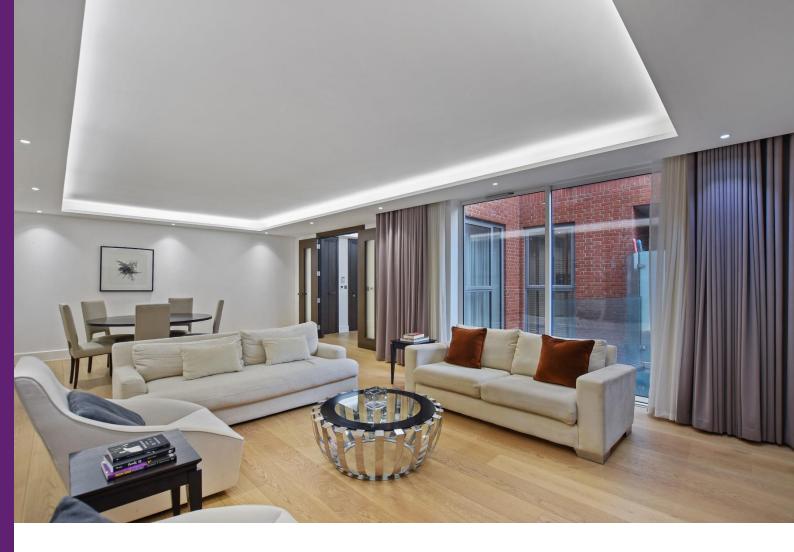

## 1 Logan Place, W8

- Three Bedroom Duplex
- Balcony and Large Patio
- Wooden Floors Throughout
- Luxurious Bathrooms
- Walk In Wardrobe in Master Bedroom
- Modern Kitchen

A luxurious and spacious three bedroom duplex with plenty of outside space. The apartment has been refurbished to a very high standard with high end built in appliances.

This charming duplex has a modern finish throughout and features a private balcony and patio, large modern kitchen, bright and spacious reception room, utility room, large bedrooms with good amounts of storage, large walk in wardrobe in the master bedroom and an en suite bathroom with built in TV and stand alone bath tub.