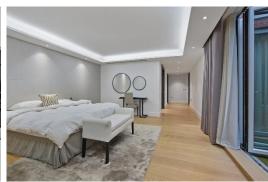

## 1 Logan Place, W8

- Three Bedroom Duplex
- Balcony and Large Patio
- Wooden Floors Throughout
- Luxurious Bathrooms
- Walk In Wardrobe in Master Bedroom
- Modern Kitchen

A luxurious and spacious three bedroom duplex with plenty of outside space. The apartment has been refurbished to a very high standard with high end built in appliances.

This charming duplex has a modern finish throughout and features a private balcony and patio, large modern kitchen, bright and spacious reception room, utility room, large bedrooms with good amounts of storage, large walk in wardrobe in the master bedroom and an en suite bathroom with built in TV and stand alone bath tub.