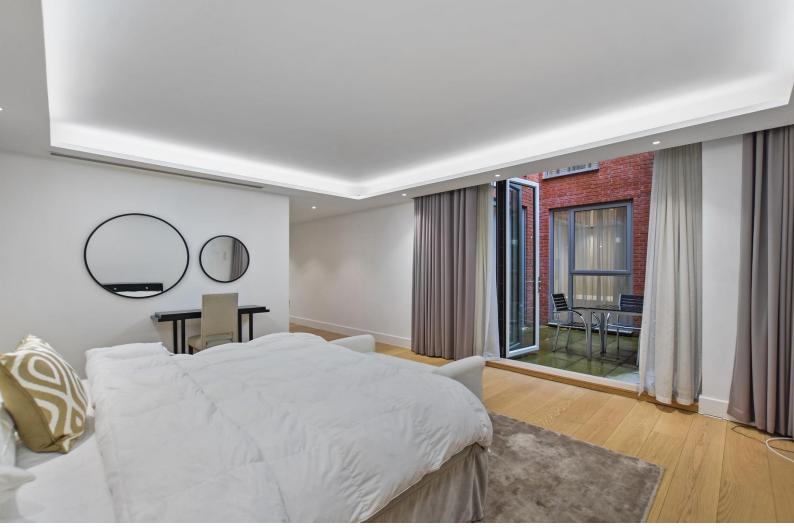

This charming duplex has a modern finish throughout and features a private balcony and patio, large modern kitchen, bright and spacious reception room, utility room, large bedrooms with good amounts of storage, large walk in wardrobe in the master bedroom and an en suite bathroom with built in TV and stand alone bath tub.