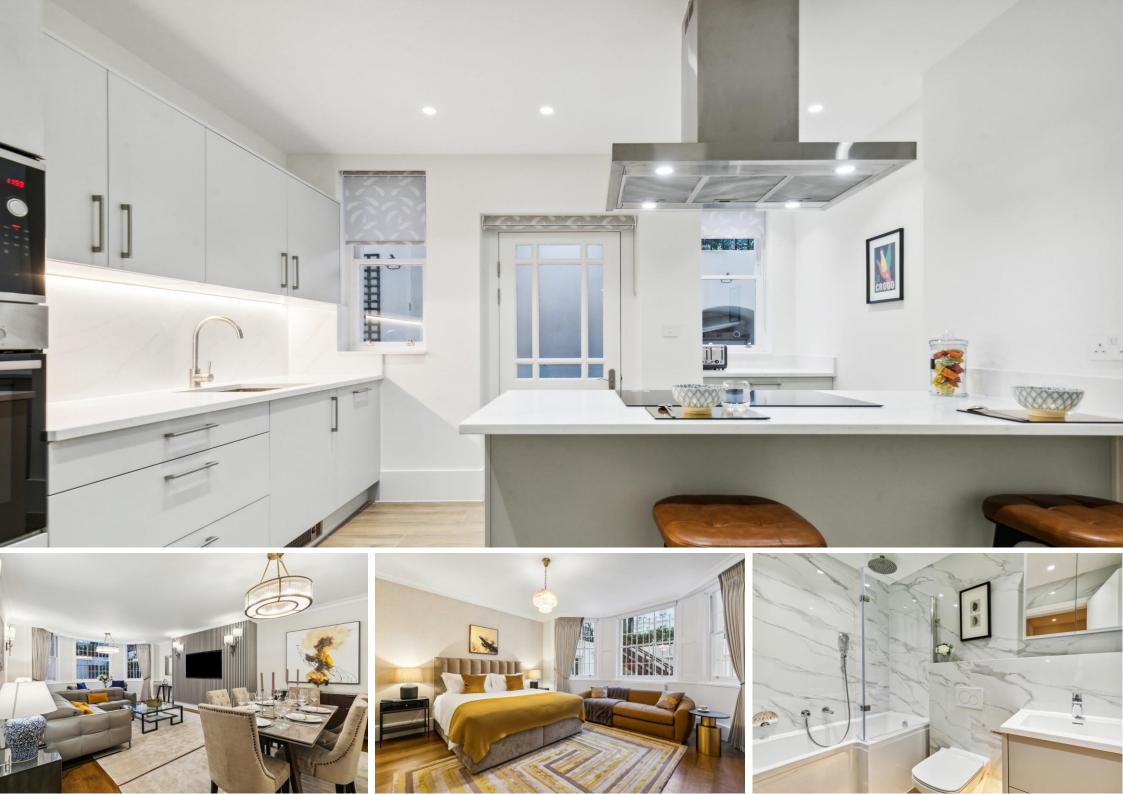

Holland Park Kensington, W11

CHESTERTONS

Nestled in the prestigious Holland Park area, this grand lower ground floor apartment exudes elegance and sophistication. Occupying the lower level of a classic Holland Park villa, the property has been newly renovated to the highest standard.

Boasting three generously sized double bedrooms and two contemporary bathrooms, the apartment offers ample built-in storage and features grand proportions throughout. A remarkably wide hallway enhances the sense of space and luxury.

A private patio provides a charming outdoor retreat perfect for relaxation or entertaining guests. This exceptional home seamlessly combines classic design with modern comforts, making it an ideal choice for discerning tenants seeking space, style, and a prime location in Holland Park.