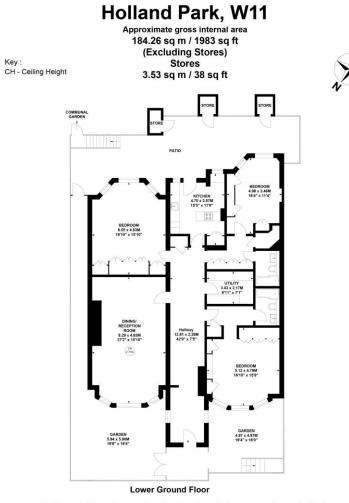

Boasting three generously sized double bedrooms and two contemporary bathrooms, the apartment offers ample built-in storage and features grand proportions throughout. A remarkably wide hallway enhances the sense of space and luxury.

A private patio provides a charming outdoor retreat perfect for relaxation or entertaining guests. This exceptional home seamlessly combines classic design with modern comforts, making it an ideal choice for discerning tenants seeking space, style, and a prime location in Holland Park.