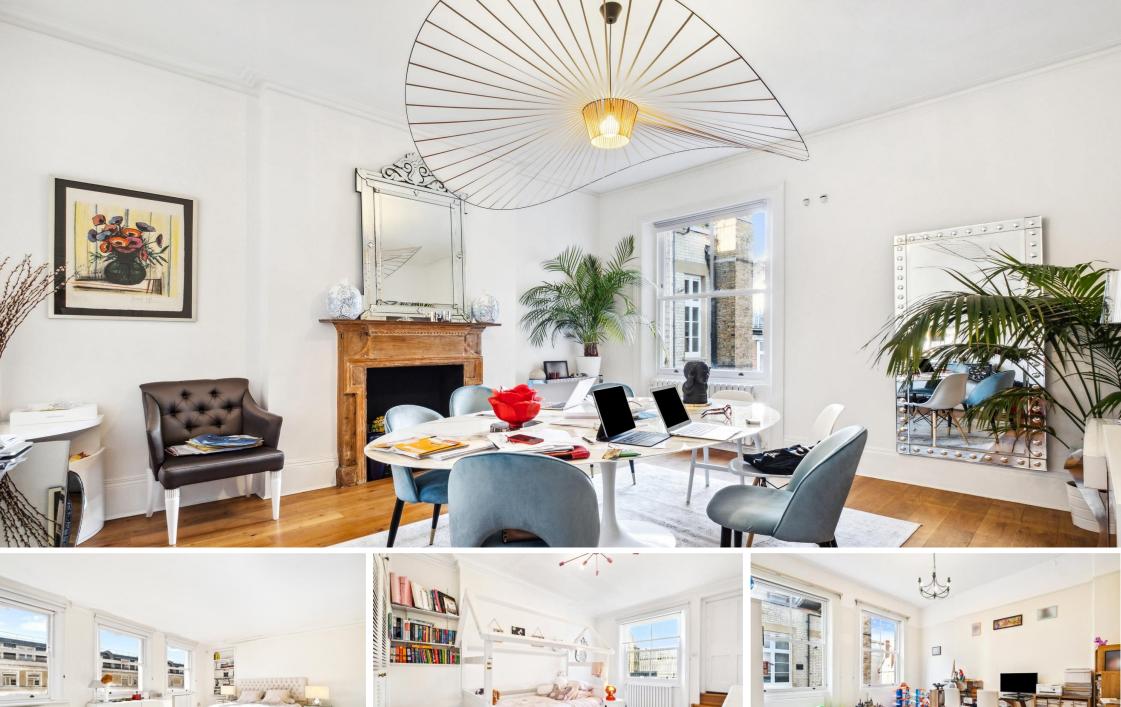

De Vere Gardens Kensington, W8

CHESTERTONS

Boasting a good size terrace at the rear of the property and beautiful wood flooring in the two receptions. Comprises four bedrooms & three bathrooms, stunning 'Cucina' Italian kitchen and new bathrooms.

- Over 2200 sq ft, 4 bedroom, 3 bathroom duplex with terrace
- New kitchen & bathrooms fitted
- 2 reception rooms, high ceilings, wood flooring
- Ideally located a short walk from Kensington Gardens