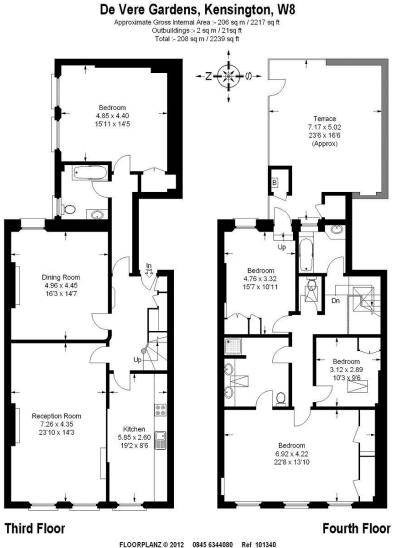

- Over 2200 sq ft, 4 bedroom, 3 bathroom duplex with terrace
- New kitchen & bathrooms fitted
- 2 reception rooms, high ceilings, wood flooring
- Ideally located a short walk from Kensington Gardens

FLOOKPLARX © 2012 043-55344080 Ket 101340 This plan is for layout guidance only. Not drawn to scale unless stated. Windows & door openings are approximate. Whilst every care is taken in the preparation of this plan, lease check all dimensions, shapes & compass bearings before making any decisions reliant upon them.