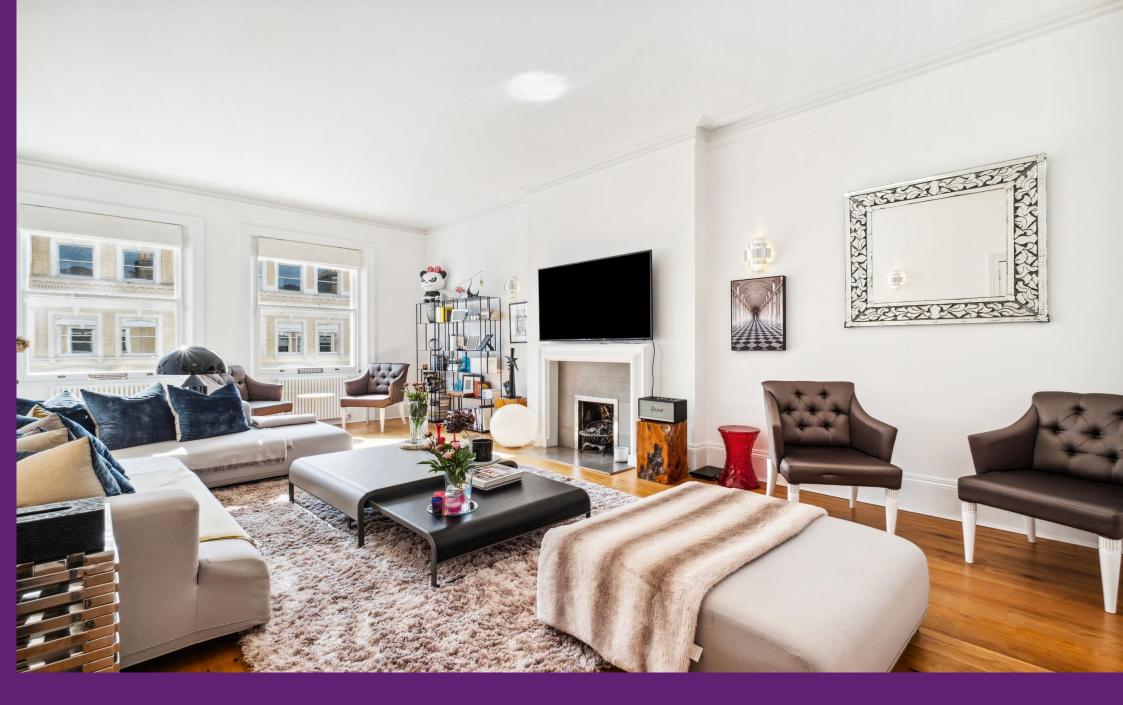

De Vere Gardens Kensington, W8

CHESTERTONS

Boasting a good size terrace at the rear of the property and beautiful wood flooring in the two receptions. Comprises four bedrooms & three bathrooms, stunning 'Cucina' Italian kitchen and new bathrooms.

- Over 2200 sq ft, 4 bedroom, 3 bathroom duplex with terrace
- New kitchen & bathrooms fitted
- 2 reception rooms, high ceilings, wood flooring
- Ideally located a short walk from Kensington Gardens